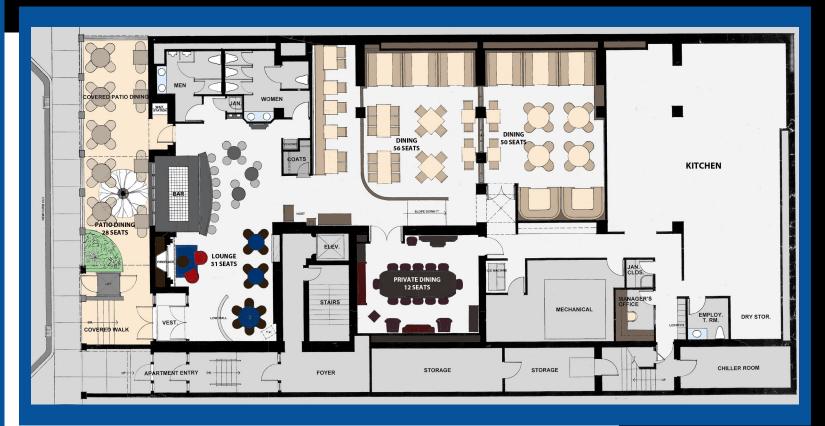

# PROPERTY OVERVIEW:

♦ Up to 5,000 SF Restaurant / Retail with Patio Available

### **FEATURES**:

- ♦ Downtown Location a ½ block from the Denver Capitol
- ♦ Major Renovations to be done by Landlord

FOR MORE INFORMATION, CONTACT:

> **ELI BOYMEL** D: 720-287-6862 м: 303-506-4094 EBOYMEL@CREGINC.COM