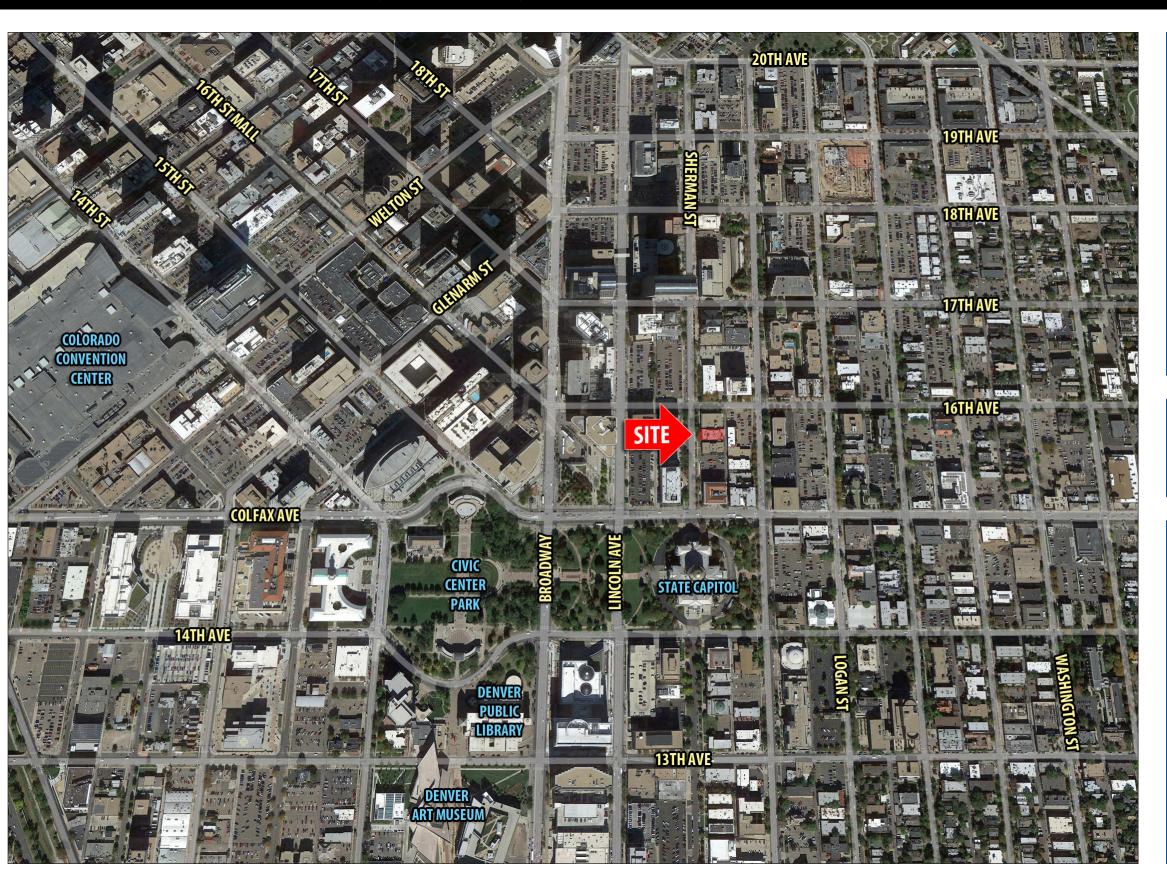

# THE CAMBRIDGE

1560 SHERMAN STREET, DENVER, CO

### **FEATURES**:

- ♦ Downtown Location a ½ block from the Denver Capitol
- ♦ Major Renovations to be done by Landlord

FOR MORE INFORMATION, CONTACT:

> **ELI BOYMEL** D: 720-287-6862 м: 303-506-4094 EBOYMEL@CREGINC.COM

# THE CAMBRIDGE

1560 SHERMAN STREET, DENVER, CO

2,466 Businesses & 37,778 Employees within 1/2 Mile of Site

**State Capitol:** 250,000+ Vistors & 23,728 Employees