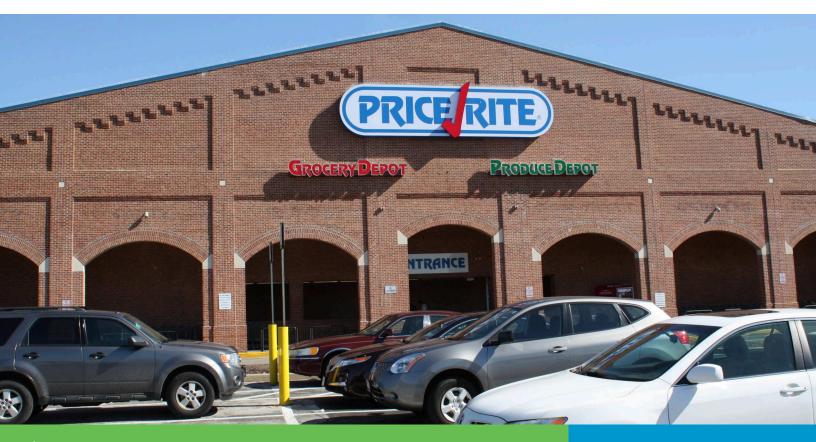

## **Mount Clare Junction**

W. Pratt St & S. Carey St 1201-1261 W. Pratt St Baltimore, MD 21223

Metro Area: Baltimore-Towson, MD

**Center Type: Community** 

GLA: 234,036

Parking Spaces 682

#### **PROPERTY HIGHLIGHTS**

- Anchored by PriceRite Supermarket
- Co-tenants include Capital One Bank, DTLR, Family Dollar, Rent-A-Center and YouFit Health Club
- Serves a densely-populated urban community in Downtown Baltimore
- Fully-leased 83,000 SF office building is attached to the shopping center
- Located at intersection of W. Pratt Street and S. Carey Street