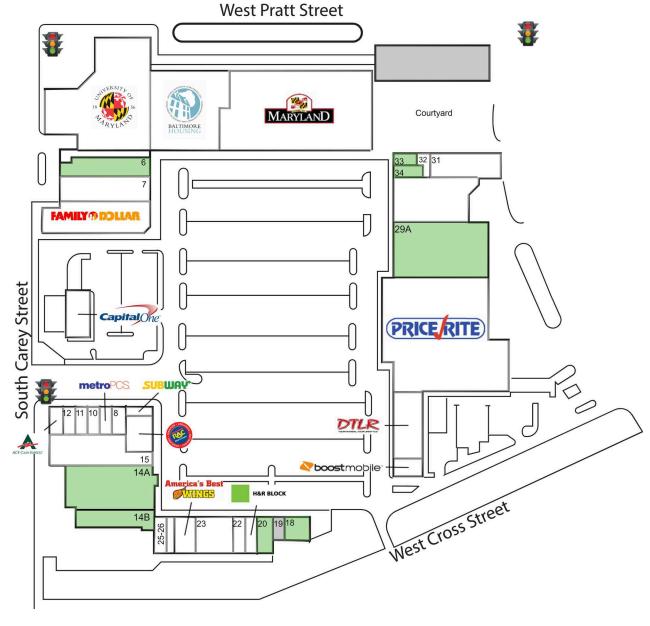

This site plan indicates the general layout of the shopping center and is not a warranty, representation, or agreement on the part of the landlord that the shopping center will be exactly as depicted herein.

#### **AVAILABLE SPACES**

6 3,000 SF
14A 11,625 SF
14B 4,030 SF
18 1,600 SF
20 1,620 SF
29A 18,311 SF
33 820 SF
34 1,020 SF

#### **CURRENT TENANTS**

| 1  | Family Dollar                       | 9,000 SF  | 11 | China Garden             | 1,250 SF | 24    | America's Best Wings        | 2,100 SF  |
|----|-------------------------------------|-----------|----|--------------------------|----------|-------|-----------------------------|-----------|
| 2  | University of Maryland Offices      | 24,523 SF | 12 | Nail Trix                | 1,000 SF | 25-26 | Vizzini's Pizza             | 1,980 SF  |
| 3  | Baltimore Housing Authority Offices | 18,000 SF | 13 | Ace Cash Express         | 1,000 SF | 27    | Boost Mobile                | 1,500 SF  |
| 4  | State of MD Social Services         | 39,826 SF | 15 | Adventure Dental         | 7,000 SF | 28    | Downtown Locker Room        | 5,500 SF  |
| 5  | Capital One Bank                    | 3,106 SF  | 16 | Rent-A-Center            | 3,200 SF | 29    | PriceRite Supermarket       | 38,843 SF |
| 7  | Baltimore Housing Authority Offices | 6,000 SF  | 17 | Subway                   | 800 SF   | 31    | National Pike Health Center | 5,250 SF  |
| 8  | Dominican Hair Salon & Barber Shop  | 1,000 SF  | 21 | H&R Block                | 1,200 SF | 32    | VIP Rentals                 | 600 SF    |
| 9  | Metro PCS                           | 1,000 SF  | 22 | Mt. Clare Medical Center | 1,200 SF | 35    | Super Beauty                | 11,350 SF |
| 10 | CareMax Pharmacy                    | 1,000 SF  | 23 | Mount Clare Laundromat   | 3,600 SF |       |                             |           |