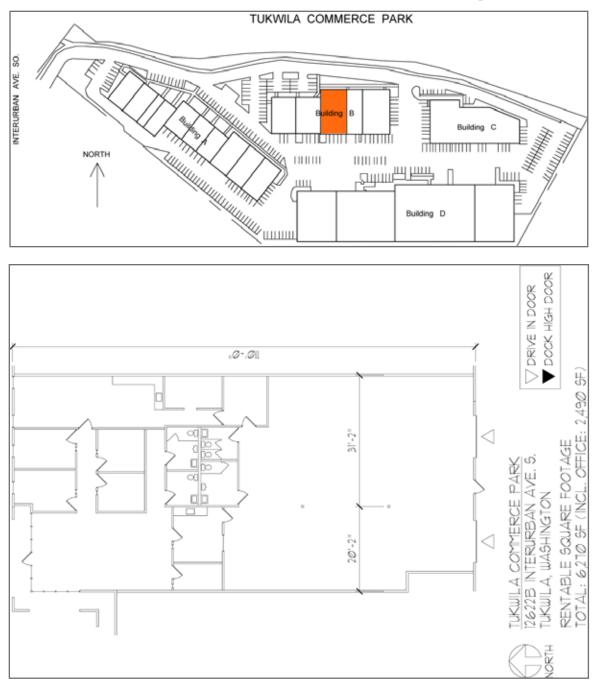

## Tukwila Commerce Park

12622B Interurban Ave S Building B Seattle, WA

| 6,270 SF total                        |
|---------------------------------------|
| 2,490 SF office                       |
| 12' clear height                      |
| 2 drive-in doors                      |
| Available November 1, 2011            |
| Excellent access to I-5<br>and SR-599 |
| Lease rate:<br>\$5,316 per month, NNN |
| \$0.55 shell                          |
|                                       |