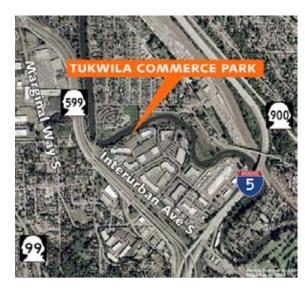

## Tukwila Commerce Park

12622B Interurban Ave S Building B Seattle, WA

| 6,270 SF total                        |
|---------------------------------------|
| 2,490 SF office                       |
| 12' clear height                      |
| 2 drive-in doors                      |
| Available November 1, 2011            |
| Excellent access to I-5<br>and SR-599 |
| Lease rate:<br>\$5,316 per month, NNN |
| \$0.55 shell                          |
|                                       |

# For Lease



#### Location



### Contact

Matt Wood, SIOR 206.248.7306 mwood@kiddermathews.com

Jim Kidder, SIOR 206.248.7328 jkidder@kiddermathews.com



This information supplied herein is from sources we deem reliable. It is provided without any representation, warranty or guarantee, expressed or implied as to its accuracy. Prospective Buyer or Tenant should conduct an independent investigation and verification of all matters deemed to be material, including, but not limited to, statements of income and expenses. Consult your attorney, accountant, or other professional advisor.



## Tukwila Commerce Park, Building B



#### Contact

#### Matt Wood 206.248.7306

206.248.7306 mwood@kiddermathews.com Jim Kidder, SIOR

206.248.7328 jkidder@kiddermathews.com



This information supplied herein is from sources we deem