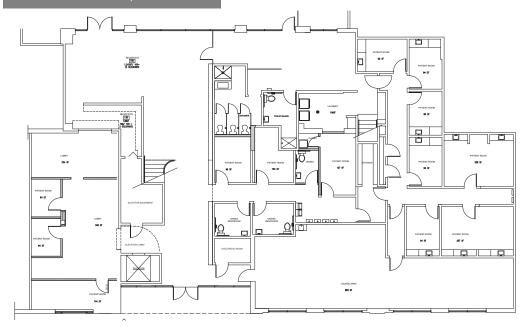

nnual visitors
- More than 72 hotels with 16,261 hotel rooms
- More than 798 restaurants
- 125 GOLF COURSES (PHOENIX METRO)
- ±200 MILES OF TRAIL HIKING
- ±341 DAYS OF SUNSHINE
- 72.55°F AVERAGE DAILY TEMPERATURE







#### Great Views Facing Scottsdale



#### Upgraded Finishes Throughout



#### PRIME 2-STORY SPACE AVAILABLE





LEDONNA SPONGBERG 602 735 5640 LEDONNA.SPONGBERG@CBRE.COM

#### Elaine Beeson

602 735 5529 ELAINE.BEESON@CBRE.COM





- Approximately 80,000 sf mix of national, regional, and local tenants
- FULLY RENOVATED IN 2016 TO INCLUDE UPDATED FACADE AND INCREASED PARKING
- Across the street from the New Ritz Carlton (Under Construction)
- BUILDING C AVAILABLE 2 STORY SPACE TOTAL-ING APPROXIMATELY 12,000 SF



## BUILDING C AVAILABLE ± 12,000 SF

IST FLOOR - 7,000 SF



2ND FLOOR - 5,000 SF



# Lincoln Plaza





#### LeDonna Spongberg 602 735 5640 Ledonna.spongberg@cbre.com

#### Elaine Beeson

602 735 5529 ELAINE.BEESON@CBRE.COM

#### 2415 EAST CAMELBACK ROAD, PHOENIX, AZ

CBRE

© 2019 CBRE, Inc. All rights reserved. This information has been obtained from sources believed reliable, but has not been verified for accuracy or completeness. You should conduct a careful, independent investigation of the property and verify all information. Any reliance on this information is solely at your own risk. Photos herein are the property of their respective owners and use of these images without the express written consent of the owner is prohibited.