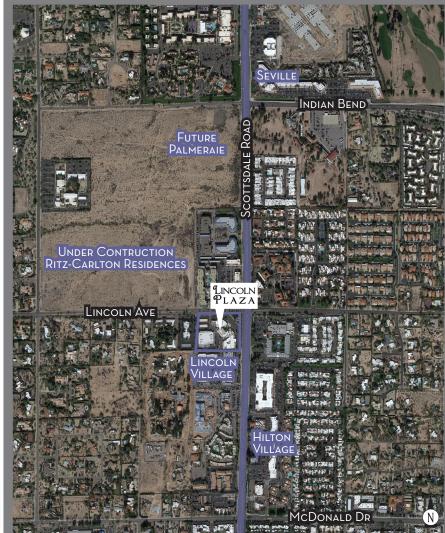

### Restaurants

- Houstons Blanco Paul Martin's Fogo de Chao Sumo Maya Ruth's Chris
- Roka Akor
  Pomo Pizzeria
  Roaring Fork
  El Chorro
  Elements
  Rita's Kitchen
- Shopping HILTON VILLAGE

2

- LINCOLN VILLAGE
- 3 LINCOLN MARKETPLACE
- 4 Palmeraie (Future)
- 5 SEVILLE SHOPPING CENTER
- 6 The Shoppes at Gainey Village
  - Scottsdale Fashion Square

#### Elaine Beeson

602 735 5529 ELAINE.BEESON@CBRE.COM

- Approximately 80,000 sf mix of national, regional, and local tenants
- FULLY RENOVATED IN 2016 TO INCLUDE UPDATED FACADE AND INCREASED PARKING
- Across the street from the New Ritz Carlton (Under Construction)
- BUILDING C AVAILABLE 2 STORY SPACE TOTAL-ING APPROXIMATELY 12,000 SF