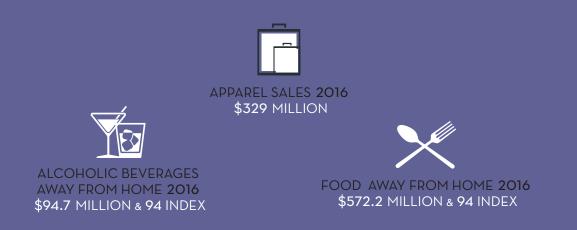

# LOCATION OF LUXUA

\$599,413

AVERAGE HOME PRICE

±15 MINUTES

AVERAGE HH INCOME \$103,268 AVERAGE HOME PRICE \$503,857