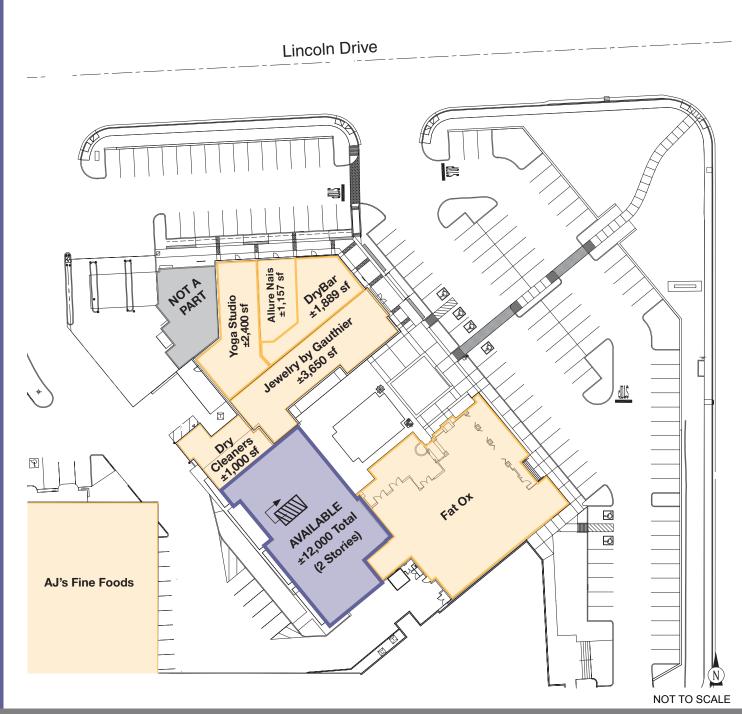

### Scottsdale Road & Lincoln Drive

- Located on the southwest corner of Scottsdale Road and Lincoln Drive in Scottsdale, Arizona
- LINCOLN PLAZA FEATURES APPROXIMATELY 80,000 SQUARE FEET OF LUXURY RETAIL AND RESTAURANT SPACE
- Premier tenants include AJ's Fine Foods, Drybar, Jewelry by Gauthier and Fat Ox Restaurant

#### PRIME 2-STORY SPACE AVAILABLE

LEDONNA SPONGBERG 602 735 5640 LEDONNA.SPONGBERG@CBRE.COM

#### Elaine Beeson

602 735 5529 ELAINE.BEESON@CBRE.COM

- Approximately 80,000 sf mix of national, regional, and local tenants
- FULLY RENOVATED IN 2016 TO INCLUDE UPDATED FACADE AND INCREASED PARKING
- Across the street from the New Ritz Carlton (Under Construction)
- BUILDING C AVAILABLE 2 STORY SPACE TOTAL-ING APPROXIMATELY 12,000 SF

## BUILDING C AVAILABLE ± 12,000 SF

IST FLOOR - 7,000 SF

2ND FLOOR - 5,000 SF