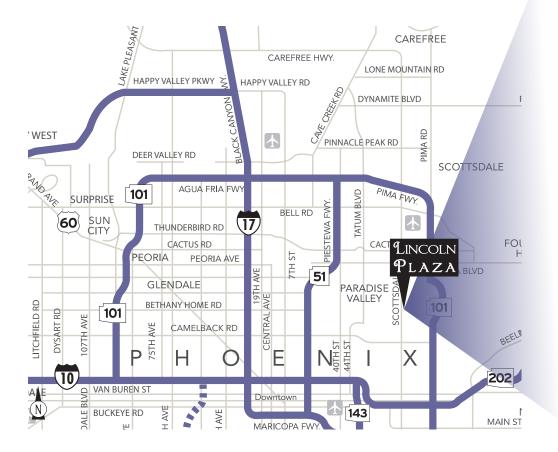

### Scottsdale Road & Lincoln Drive

- Located on the southwest corner of Scottsdale Road and Lincoln Drive in Scottsdale, Arizona
- LINCOLN PLAZA FEATURES APPROXIMATELY 80,000 SQUARE FEET OF LUXURY RETAIL AND RESTAURANT SPACE
- Premier tenants include AJ's Fine Foods, Drybar, Jewelry by Gauthier and Fat Ox Restaurant

# LOCATION OF LUXUA

\$599,413

AVERAGE HOME PRICE

±15 MINUTES

AVERAGE HH INCOME \$103,268 AVERAGE HOME PRICE \$503,857