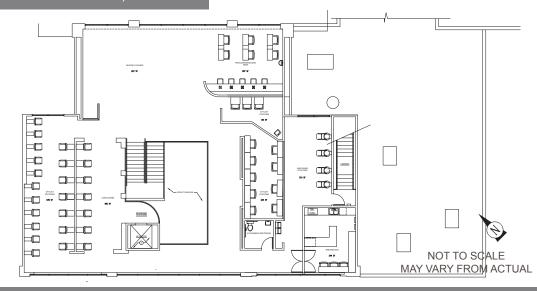

an 72 hotels with 16,261 hotel rooms
- More than 798 restaurants
- 125 GOLF COURSES (PHOENIX METRO)
- ±200 MILES OF TRAIL HIKING
- ±341 DAYS OF SUNSHINE
- 72.55°F AVERAGE DAILY TEMPERATURE







#### Great Views Facing Scottsdale



#### Upgraded Finishes Throughout



#### PRIME 2-STORY SPACE AVAILABLE





LEDONNA SPONGBERG 602 735 5640 LEDONNA.SPONGBERG@CBRE.COM

#### Elaine Beeson

602 735 5529 ELAINE.BEESON@CBRE.COM





- Approximately 80,000 sf mix of national, regional, and local tenants
- FULLY RENOVATED IN 2016 TO INCLUDE UPDATED FACADE AND INCREASED PARKING
- Across the street from the New Ritz Carlton (Under Construction)
- BUILDING C AVAILABLE 2 STORY SPACE TOTAL-ING APPROXIMATELY 12,000 SF



## BUILDING C AVAILABLE ± 12,000 SF

IST FLOOR - 7,000 SF



2ND FLOOR - 5,000 SF



# Lincoln Plaza





#### LeDonna Spongberg 602 735 5640 Ledonna.spongberg@cbre.com

#### Elaine Beeson

602 735 5529 ELAINE.BEESON@CBRE.COM

#### 2415 EAST CAMELBACK ROAD, PHOENIX, AZ

CBRE

© 2019 CBRE, Inc. All rights reserved. This information has been obtained from sources believed reliable, but has not been verified for accuracy or completeness. You should conduct a careful, independent investigation of the property and verify all information. Any reliance on this information is solely at your own risk. Photos herein are the property of their respective owners and use of these images without the express written consent of the owner is prohibited.