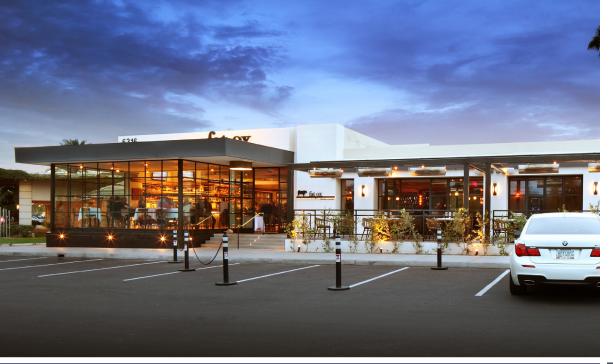

### Scottsdale Road & Lincoln Drive

- Located on the southwest corner of Scottsdale Road and Lincoln Drive in Scottsdale, Arizona
- LINCOLN PLAZA FEATURES APPROXIMATELY 80,000 SQUARE FEET OF LUXURY RETAIL AND RESTAURANT SPACE
- Premier tenants include AJ's Fine Foods, Drybar, Jewelry by Gauthier and Fat Ox Restaurant

#### Elaine Beeson

602 735 5529 ELAINE.BEESON@CBRE.COM

- Approximately 80,000 sf mix of national, regional, and local tenants
- FULLY RENOVATED IN 2016 TO INCLUDE UPDATED FACADE AND INCREASED PARKING
- Across the street from the New Ritz Carlton (Under Construction)
- BUILDING C AVAILABLE 2 STORY SPACE TOTAL-ING APPROXIMATELY 12,000 SF