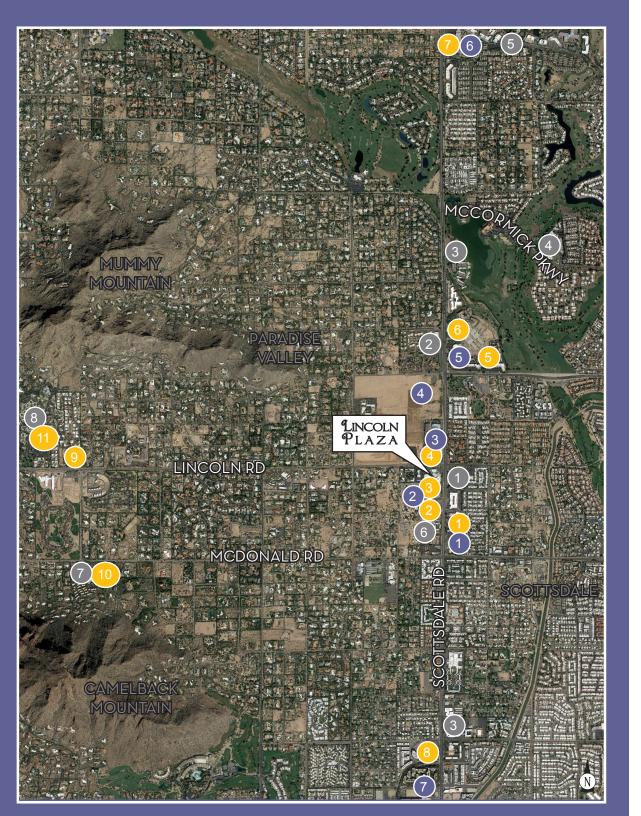

## THE MIDDLE OF IT ALL

### Resorts

HILTON SCOTTSDALE RESORT AND VILLAS 2 THE SCOTTSDALE PLAZA RESORT 3 THE MCCORMICK SCOTTSDALE 4 THE SCOTTSDALE RESORT AT MCCORMICK RANCH 5 HYATT REGENCY SCOTTSDALE RESORT 6 ANDA7 SCOTTSDALF RESORT & SPA 7 SANCTUARY CAMELBACK MOUNTAIN RESORT 8 CAMELBACK INN RESORT AND SPA 9 HOTEL ADELINE

### Restaurants

- Houstons Blanco Paul Martin's Fogo de Chao Sumo Maya Ruth's Chris
- Roka Akor
  Pomo Pizzeria
  Roaring Fork
  El Chorro
  Elements
  Rita's Kitchen
- Shopping HILTON VILLAGE

2

- LINCOLN VILLAGE
- 3 LINCOLN MARKETPLACE
- 4 Palmeraie (Future)
- 5 SEVILLE SHOPPING CENTER
- 6 The Shoppes at Gainey Village
  - Scottsdale Fashion Square