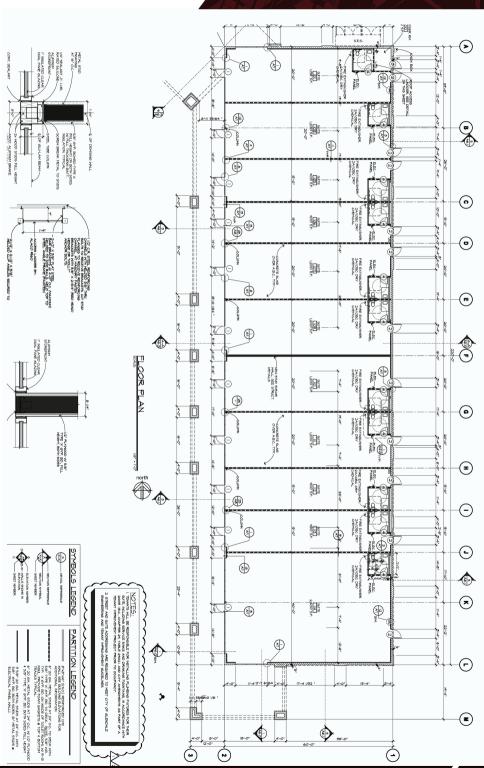

pes At Glendale 75th



| Suite | Lease Rate          | Size             | Availability       |
|-------|---------------------|------------------|--------------------|
| B105  | \$16.00 SF/YR (NNN) | 1,200 SF         | VACANT             |
| B132  | Withheld            | 1,200 SF         | VACANT             |
| C110  | Withheld            | 1,200 - 6,600 SF | Spring/Summer 2022 |
| C111  | Withheld            | 1,200 - 6,600 SF | Spring/Summer 2022 |
| C112  | Withheld            | 900 - 6,600 SF   | Spring/Summer 2022 |
| C113  | Withheld            | 900 - 6,600 SF   | Spring/Summer 2022 |
| C114  | Withheld            | 2,400 - 6,600 SF | Spring/Summer 2022 |



**Photos** 

FOR LEASE Shoppes At Glendale 75th















## Floor Plan C Shops

# FOR LEASE

Shoppes At Glendale 75th