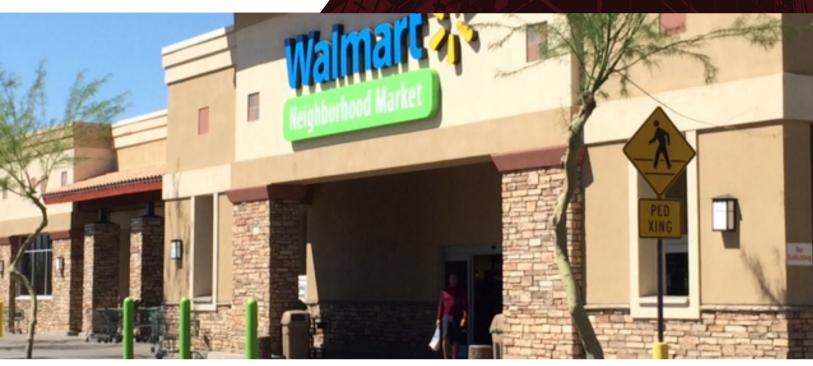

#### **Property & Location Highlights**

- Retail space available next to Wal-Mart Neighborhood Market
- Second Generation and Vanilla Shell spaces available
- High Traffic Counts
- Highly Visible End-Cap Available
- Negotiable TI
- Ample Parking
- Easy Ingress & Egress
- Conveniently located at Glendale Ave and 75th Ave

**Photos** 

FOR LEASE Shoppes At Glendale 75th