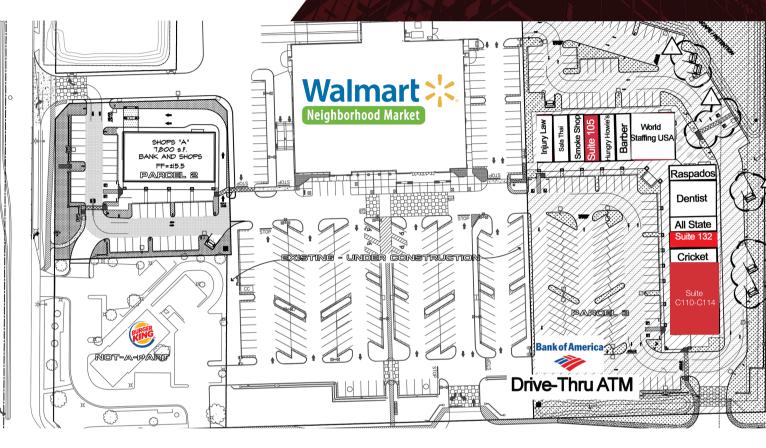

# FOR LEASE

Shoppes At Glendale 75th

| Suite | Lease Rate          | Size             | Availability       |
|-------|---------------------|------------------|--------------------|
| B105  | \$16.00 SF/YR (NNN) | 1,200 SF         | VACANT             |
| B132  | Withheld            | 1,200 SF         | VACANT             |
| C110  | Withheld            | 1,200 - 6,600 SF | Spring/Summer 2022 |
| C111  | Withheld            | 1,200 - 6,600 SF | Spring/Summer 2022 |
| C112  | Withheld            | 900 - 6,600 SF   | Spring/Summer 2022 |
| C113  | Withheld            | 900 - 6,600 SF   | Spring/Summer 2022 |
| C114  | Withheld            | 2,400 - 6,600 SF | Spring/Summer 2022 |

## Floor Plan C Shops