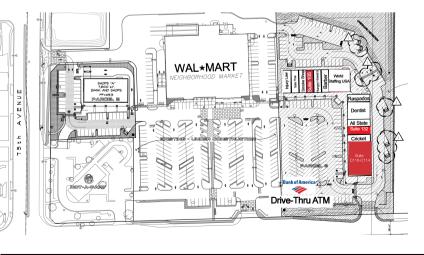

)



**Available Spaces** 

Ш —

Z III

> ∢

2

w

# FOR LEASE

Shoppes At Glendale 75th



| Suite | Lease Rate          | Size             | Availability       |
|-------|---------------------|------------------|--------------------|
| B105  | \$16.00 SF/YR (NNN) | 1,200 SF         | VACANT             |
| B132  | Withheld            | 1,200 SF         | VACANT             |
| C110  | Withheld            | 1,200 - 6,600 SF | Spring/Summer 2022 |
| C111  | Withheld            | 1,200 - 6,600 SF | Spring/Summer 2022 |
| C112  | Withheld            | 900 - 6,600 SF   | Spring/Summer 2022 |
| C113  | Withheld            | 900 - 6,600 SF   | Spring/Summer 2022 |
| C114  | Withheld            | 2,400 - 6,600 SF | Spring/Summer 2022 |



**Photos** 

FOR LEASE Shoppes At Glendale 75th















## Floor Plan C Shops

# FOR LEASE

Shoppes At Glendale 75th