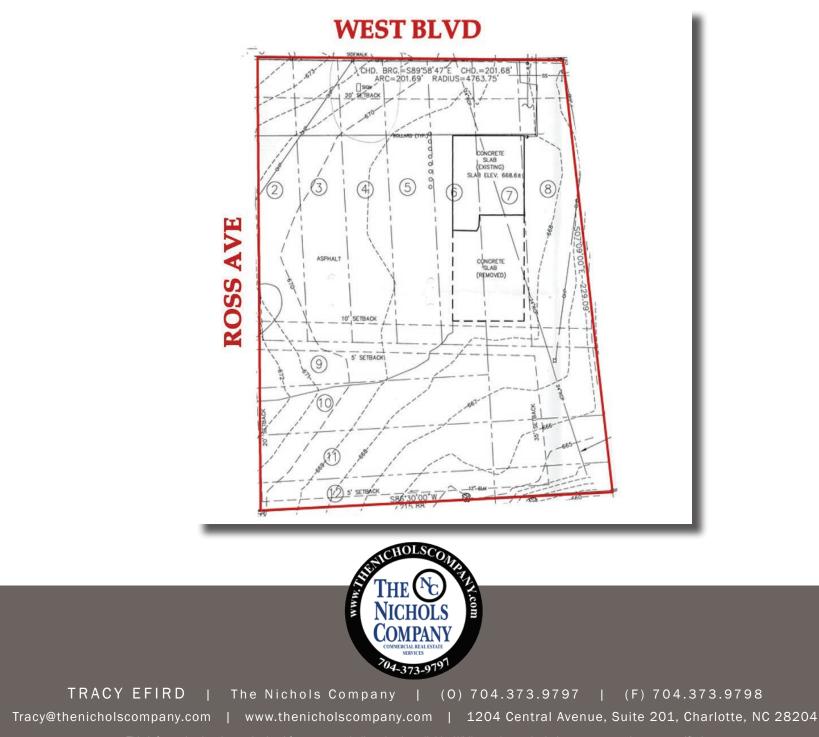

## **PROPERTY DETAILS**

- +/- 1.08 Acres
- Zoned B-1 & R-5
- Sale Price: \$350,000

## **PROPERTY FEATURES**

- Corner parcel
- 182.43' frontage on West Blvd.
- Adjacent to Charlotte Mecklenburg Public Library

| Demographics      | 1 Mile   | 3 Miles  | 5 Miles  |
|-------------------|----------|----------|----------|
| Total Population  | 7,670    | 61,403   | 179,341  |
| Average HH Income | \$35,240 | \$61,941 | \$78,063 |
| Daytime Employees | 1,938    | 75,289   | 239,798  |
|                   |          |          |          |