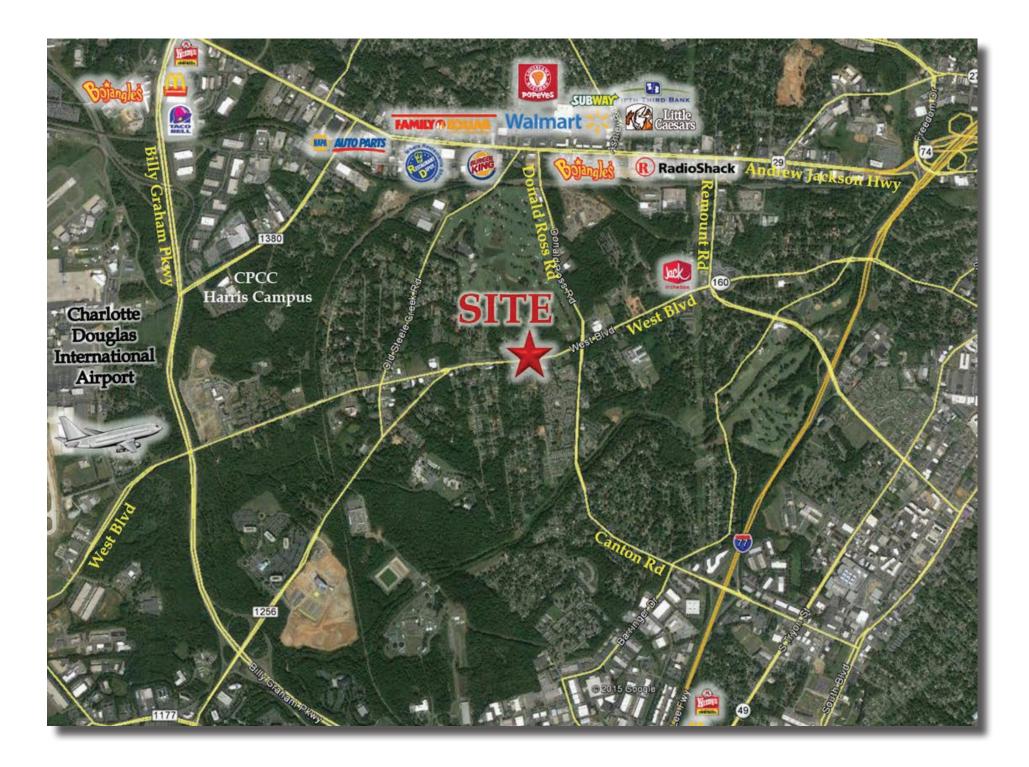

## ABOUT

+/- 1.08 acre outparcel on the "going to work" side of West Boulevard in Charlotte, NC. The site is adjacent to Charlotte Mecklenburg Public Library.

## **PROPERTY FEATURES**

- Corner parcel
- 182.43' frontage on West Blvd.
- Adjacent to Charlotte Mecklenburg Public Library

| Demographics      | 1 Mile   | 3 Miles  | 5 Miles  |
|-------------------|----------|----------|----------|
| Total Population  | 7,670    | 61,403   | 179,341  |
| Average HH Income | \$35,240 | \$61,941 | \$78,063 |
| Daytime Employees | 1,938    | 75,289   | 239,798  |
|                   |          |          |          |