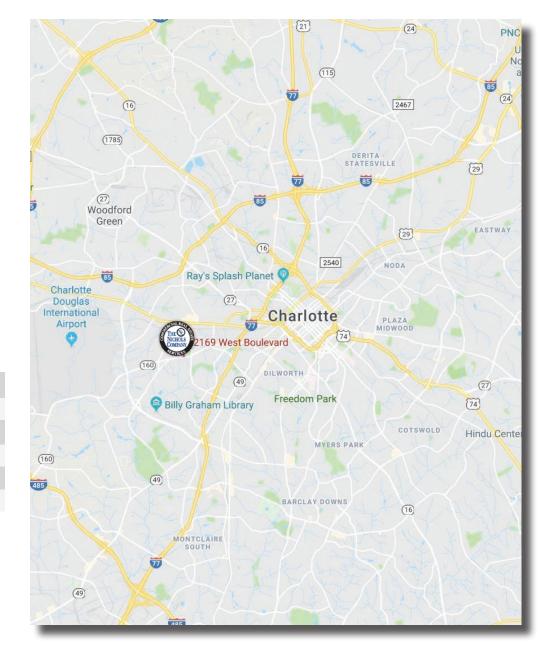

## 2169 West Blvd

Charlotte, NC 28208

**AVAILABLE** 

Land/Outparcel

for Sale

## ABOUT

+/- 1.08 acre outparcel on the "going to work" side of West Boulevard in Charlotte, NC. The site is adjacent to Charlotte Mecklenburg Public Library.