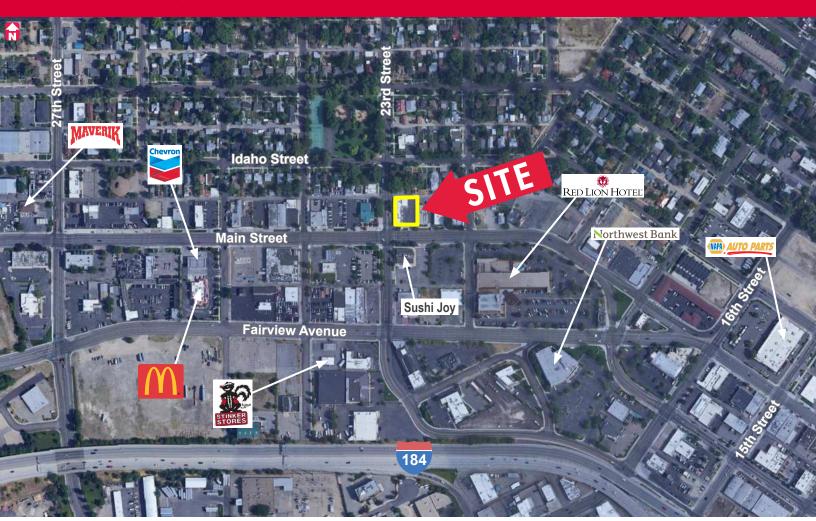

## 23rd & MAIN PLAZA

2226 West Main Street, Boise, Idaho 83702

| DEMOGRAPHICS                 | 1 MILE   | 3 MILES  | 5 MILES  |
|------------------------------|----------|----------|----------|
| POPULATION                   |          |          |          |
| 2017 ESTIMATED POPULATION    | 13,076   | 100,077  | 182,191  |
| 2022 PROJECTED POPULATION    | 13,887   | 105,981  | 193,680  |
| 2017 EST. DAYTIME POPULATION | 30,931   | 143,565  | 241,760  |
| HOUSEHOLDS                   |          |          |          |
| 2017 ESTIMATED HOUSEHOLDS    | 6,625    | 45,584   | 79,406   |
| 2022 PROJECTED HOUSEHOLDS    | 7,108    | 48,410   | 84,494   |
| INCOME                       |          |          |          |
| 2017 EST. AVERAGE HH INCOME  | \$58,494 | \$62,920 | \$67,546 |
| 2017 EST. MEDIAN HH INCOME   | \$33,750 | \$40,273 | \$46,557 |
| 2017 EST. PER CAPITA INCOME  | \$31,016 | \$29,371 | \$30,037 |