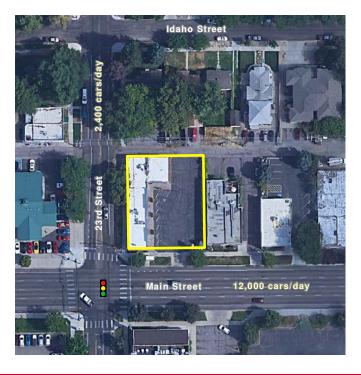

## 23rd & MAIN PLAZA

2226 West Main Street, Boise, Idaho 83702

| DEMOGRAPHICS                 | 1 MILE   | 3 MILES  | 5 MILES  |
|------------------------------|----------|----------|----------|
| POPULATION                   |          |          |          |
| 2017 ESTIMATED POPULATION    | 13,076   | 100,077  | 182,191  |
| 2022 PROJECTED POPULATION    | 13,887   | 105,981  | 193,680  |
| 2017 EST. DAYTIME POPULATION | 30,931   | 143,565  | 241,760  |
| HOUSEHOLDS                   |          |          |          |
| 2017 ESTIMATED HOUSEHOLDS    | 6,625    | 45,584   | 79,406   |
| 2022 PROJECTED HOUSEHOLDS    | 7,108    | 48,410   | 84,494   |
| INCOME                       |          |          |          |
| 2017 EST. AVERAGE HH INCOME  | \$58,494 | \$62,920 | \$67,546 |
| 2017 EST. MEDIAN HH INCOME   | \$33,750 | \$40,273 | \$46,557 |
| 2017 EST. PER CAPITA INCOME  | \$31,016 | \$29,371 | \$30,037 |