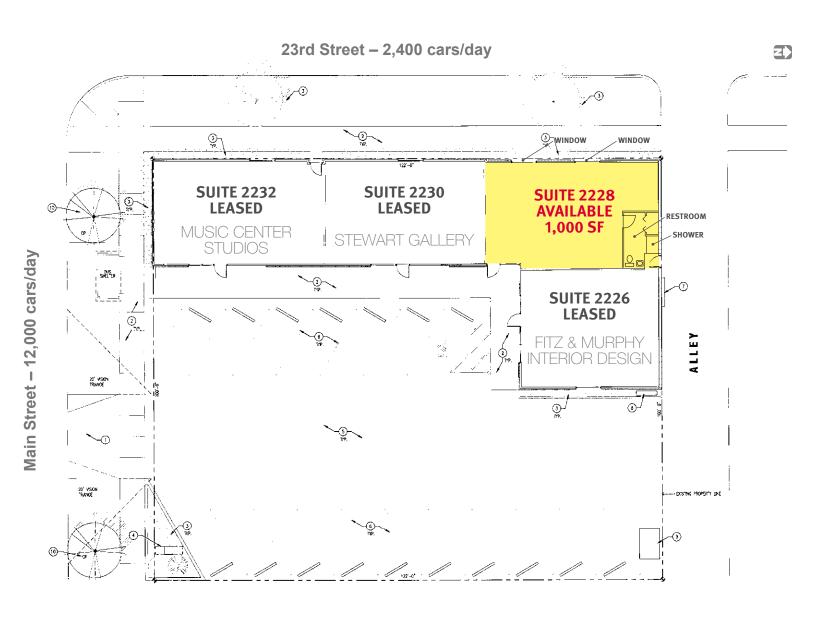

## **PROPERTY FEATURES**

- Available Suite 2228 1,000 SF
- 4,192 SF Building
- 22 Parking Stalls (5+/1,000)
- Excellent Location in Downtown Boise
- High Visibility off Main Street
- Easy Access to Public Transportation
- Walking Distance to Park, Coffee Shops and Restaurants
- Large Bathroom with Shower