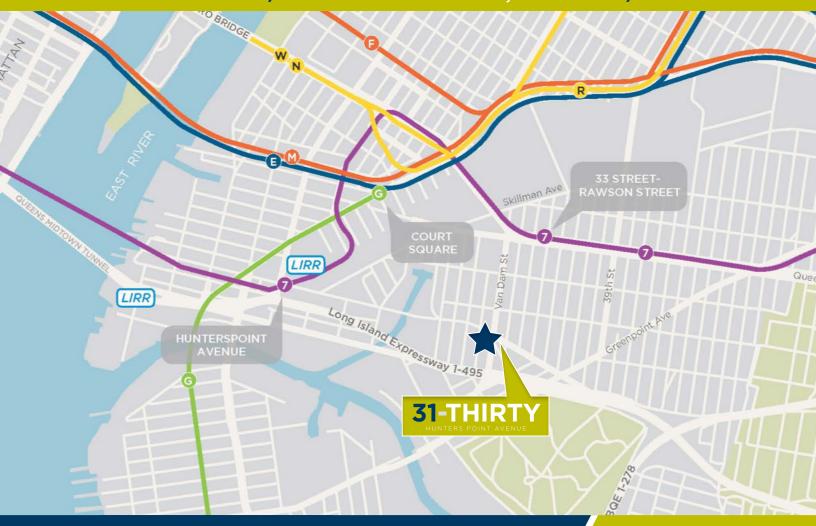

#### **LOCATION & TRANSIT:**

Subway: **#7** (33rd Street Rawson stop) Buses: Q67, Q32, & Q60 bus lines Facing LIE with easy access BQE, Midtown Tunnel & 59th Street Bridge

- Bus Line
  - Metro/Subway

### FACTORY DISTRICT / LONG ISLAND CITY, NY 11101 / FOR LEASE

**Transit/Subway** 

| <b>Commuter Rail</b><br>Hunter's Point Avenue Station Commuter Rail(Ovster Bay | Distance |
|--------------------------------------------------------------------------------|----------|
| Long Island City-Court Square Transit Stop (G)                                 | 1.0 mi   |
|                                                                                |          |
| Queens Plaza Transit Stop (E, M, R)                                            | 0.9 mi   |
|                                                                                |          |
| 33 Street (7 Line) Transit Stop                                                | 0.7 mi   |

| Commuter Rail                                                                       | Distance |
|-------------------------------------------------------------------------------------|----------|
| Hunter's Point Avenue Station Commuter Rail(Oyster Bay<br>Branch, Hempstead Branch) | 0.8 mi   |
|                                                                                     |          |
|                                                                                     |          |

| Airport                              | Drive  | Distance |
|--------------------------------------|--------|----------|
| La Guardia Airport                   | 10 min | 5.9 mi   |
|                                      |        |          |
| Newark Liberty International Airport | 30 min | 17.9 mi  |