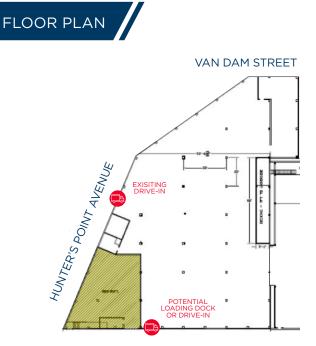

# **FIRST FLOOR** 18,000 SF

#### **FEATURES:**

- 18,000 sf first floor (additonally 4,000 sf can be made available on the second floor)
- 16' ceilina
- 1 drive-in door (can create another drive-in or loading dock)
  - **AMENITIES:**
- 25' x 30' column spacing
- Built in 1962
- Zone M2-1