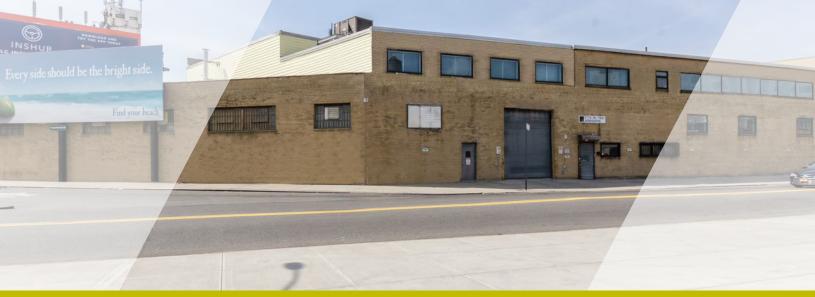

# FACTORY DISTRICT / LONG ISLAND CITY, NY 11101 / FOR LEASE

**31ST PLACE** 

# **FIRST FLOOR** 18,000 SF

#### **FEATURES:**

- 18,000 sf first floor (additonally 4,000 sf can be made available on the second floor)
- 16' ceilina
- 1 drive-in door (can create another drive-in or loading dock)
  - **AMENITIES:**
- 25' x 30' column spacing
- Built in 1962
- Zone M2-1