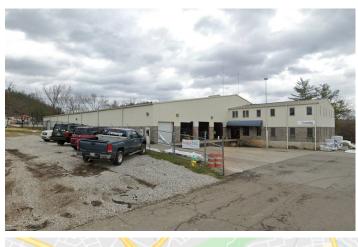

## **Overview/Comments**

Clear span Block and metal warehouse/ distribution building with 2 10' x10' dock high doors, 1 12' (w) x 14'(h) grade level door and a 4 rollup doors serving a continuous dock ranging in height from 24" to 48".

Warehouse is clear span construction with block walls to the height of 8'. Clear height of the roof is 14.5' at the eave and 27.5' at the ridge. Warehouse is approximately 150' x

175'. It is sprinklered and features LED lighting, 4 gas hanging heaters and a warehouse bathroom. The office area is approximately 3,000 SF. It has three offices, conference room, kitchen, large showroom and 2 bathrooms. There is a finished upstairs which does not figure into the square footage. Current tenant relocating; available around April 1, 2020.