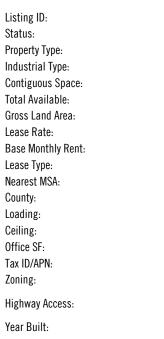

## **31,250 SF Warehouse for Lease** 550 Ambrose St, Knoxville, TN 37921

30534661 Active Industrial For Lease Warehouse/Distribution 31.250 SF 31,250 SF 2.37 Acres \$7 PSF (Annual) \$18,229 NNN Knoxville Knox 3 Docks, 1 Door 14.50 - 27.50 ft. 3,000 SF 081IF008 13/IH-1 Centrally located just off I-275 at the Heiskell Ave interchange 1990