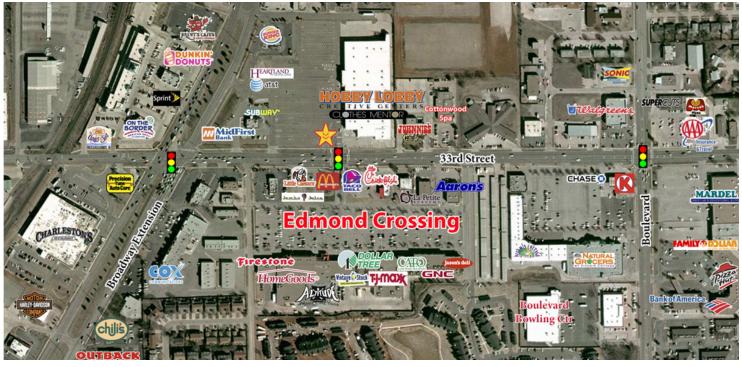

### RETAIL SPACE NOW AVAILABLE

| Available SF:                  | 2,000 - 6,000 SF | Edmond Crossing is ideally located at one of the busiest retail intersection in Edmond, with excellent access and good co-tenancy. |  |
|--------------------------------|------------------|------------------------------------------------------------------------------------------------------------------------------------|--|
| Suite 56- AVAILABLE 2/1/2020   | 6,000 SF         |                                                                                                                                    |  |
| Suite 58                       | 3,000 SF         | Located on East 33rd Street (immediately east of Broadway Extension.)                                                              |  |
| Suite 60                       | 3,000 SF         |                                                                                                                                    |  |
| Suite 74                       | 2,000 SF         | Tenants include: TJ Maxx, Cato, Jason's Deli, Aarons,                                                                              |  |
| Suite 76                       | 2,000 SF         | Chick-fil-a, McDonalds, Taco Bell, and many more.                                                                                  |  |
| Suites 58 & 60 Can Be Combined | 6,000 SF         |                                                                                                                                    |  |
| Suites 74 & 76 Can Be Combined | 4 000 SF         | Major Tenants coming soon: HomeGoods, Altitude Trampoline                                                                          |  |

Suites 74 & 76 Can Be Combined

4,000 SF

Park and Dollar Tree.

**Lease Rate:** Negotiable

**Building Size:** 159,625 SF

**Year Built:** 1995 060319