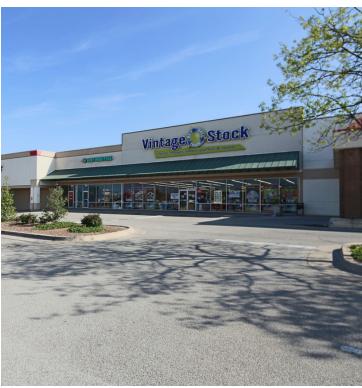

20 - 78 E 33rd Street, Edmond, OK 73013

### RETAIL SPACE NOW AVAILABLE

| Available SF:                  | 2,000 - 6,000 SF | Edmond Crossing is ideally located at one of the busiest retail intersection in Edmond, with excellent access and good co-tenancy. |  |
|--------------------------------|------------------|------------------------------------------------------------------------------------------------------------------------------------|--|
| Suite 56- AVAILABLE 2/1/2020   | 6,000 SF         |                                                                                                                                    |  |
| Suite 58                       | 3,000 SF         | Located on East 33rd Street (immediately east of Broadway Extension.)                                                              |  |
| Suite 60                       | 3,000 SF         |                                                                                                                                    |  |
| Suite 74                       | 2,000 SF         | Tenants include: TJ Maxx, Cato, Jason's Deli, Aarons,                                                                              |  |
| Suite 76                       | 2,000 SF         | Chick-fil-a, McDonalds, Taco Bell, and many more.                                                                                  |  |
| Suites 58 & 60 Can Be Combined | 6,000 SF         |                                                                                                                                    |  |
| Suites 74 & 76 Can Be Combined | 4 000 SF         | Major Tenants coming soon: HomeGoods, Altitude Trampoline                                                                          |  |