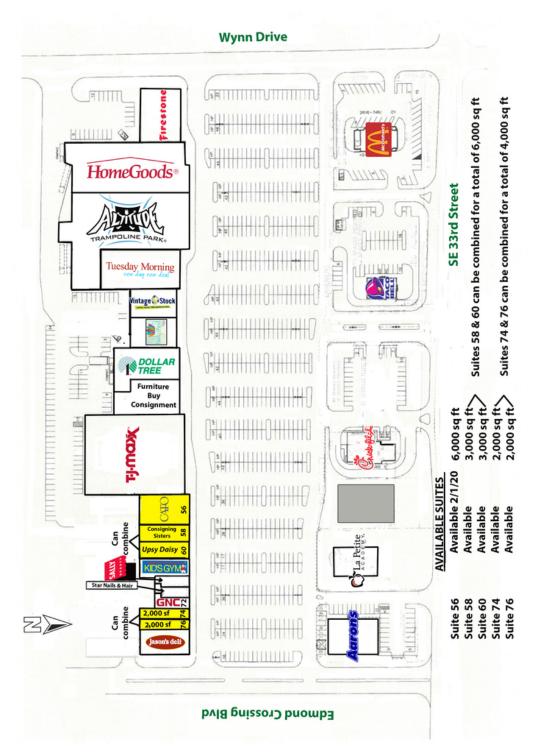

### RETAIL SPACE NOW AVAILABLE

| Available SF:                  | 2,000 - 6,000 SF | Edmond Crossing is ideally located at one of the busiest retail intersection in Edmond, with excellent access and good co-tenancy. |  |
|--------------------------------|------------------|------------------------------------------------------------------------------------------------------------------------------------|--|
| Suite 56- AVAILABLE 2/1/2020   | 6,000 SF         |                                                                                                                                    |  |
| Suite 58                       | 3,000 SF         | Located on East 33rd Street (immediately east of Broadway Extension.)                                                              |  |
| Suite 60                       | 3,000 SF         |                                                                                                                                    |  |
| Suite 74                       | 2,000 SF         | Tenants include: TJ Maxx, Cato, Jason's Deli, Aarons,                                                                              |  |
| Suite 76                       | 2,000 SF         | Chick-fil-a, McDonalds, Taco Bell, and many more.                                                                                  |  |
| Suites 58 & 60 Can Be Combined | 6,000 SF         |                                                                                                                                    |  |
| Suites 74 & 76 Can Be Combined | 4 000 SF         | Major Tenants coming soon: HomeGoods, Altitude Trampoline                                                                          |  |

Suites 74 & 76 Can Be Combined

4,000 SF

Park and Dollar Tree.

**Lease Rate:** Negotiable

**Building Size:** 159,625 SF

**Year Built:** 1995 060319