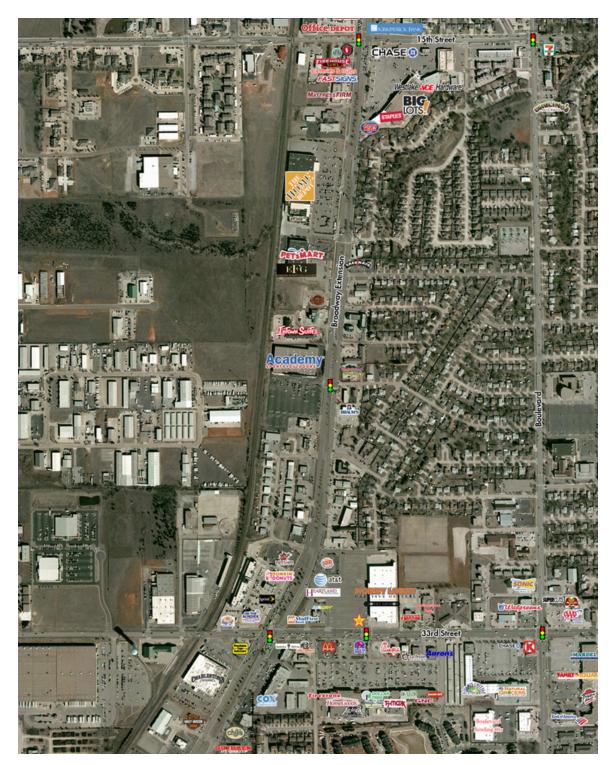

### RETAIL SPACE NOW AVAILABLE

| Available SF:                  | 2,000 - 6,000 SF | Edmond Crossing is ideally located at one of the busiest retail intersection in Edmond, with excellent access and good co-tenancy. |  |
|--------------------------------|------------------|------------------------------------------------------------------------------------------------------------------------------------|--|
| Suite 56- AVAILABLE 2/1/2020   | 6,000 SF         |                                                                                                                                    |  |
| Suite 58                       | 3,000 SF         | Located on East 33rd Street (immediately east of Broadway Extension.)                                                              |  |
| Suite 60                       | 3,000 SF         |                                                                                                                                    |  |
| Suite 74                       | 2,000 SF         | Tenants include: TJ Maxx, Cato, Jason's Deli, Aarons,                                                                              |  |
| Suite 76                       | 2,000 SF         | Chick-fil-a, McDonalds, Taco Bell, and many more.                                                                                  |  |
| Suites 58 & 60 Can Be Combined | 6,000 SF         |                                                                                                                                    |  |
| Suites 74 & 76 Can Be Combined | 4 000 SF         | Major Tenants coming soon: HomeGoods, Altitude Trampoline                                                                          |  |

#### TRAFFIC COUNTS (per ACOG)

| Broadway  | north | 31,906 |
|-----------|-------|--------|
| Broadway  | south | 53,600 |
| E 33rd St | east  | 21,117 |
| F 33rd St | west  | 15.952 |