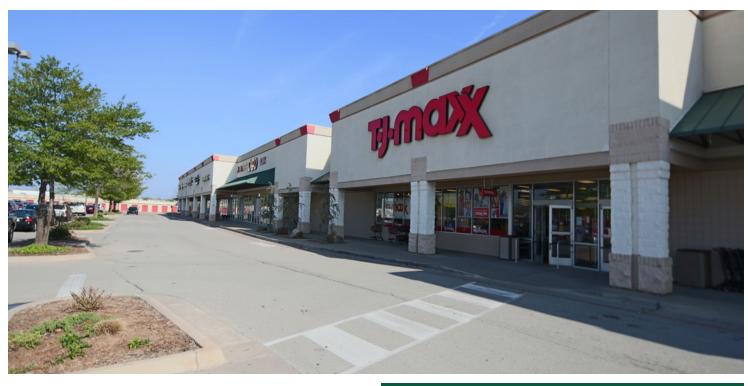

20 - 78 E 33rd Street, Edmond, OK 73013

### RETAIL SPACE NOW AVAILABLE

| Available SF:                  | 2,000 - 6,000 SF | Edmond Crossing is ideally located at one of the busiest retail intersection in Edmond, with excellent access and good co-tenancy. |  |
|--------------------------------|------------------|------------------------------------------------------------------------------------------------------------------------------------|--|
| Suite 56- AVAILABLE 2/1/2020   | 6,000 SF         |                                                                                                                                    |  |
| Suite 58                       | 3,000 SF         | Located on East 33rd Street (immediately east of Broadway Extension.)                                                              |  |
| Suite 60                       | 3,000 SF         |                                                                                                                                    |  |
| Suite 74                       | 2,000 SF         | Tenants include: TJ Maxx, Cato, Jason's Deli, Aarons,                                                                              |  |
| Suite 76                       | 2,000 SF         | Chick-fil-a, McDonalds, Taco Bell, and many more.                                                                                  |  |
| Suites 58 & 60 Can Be Combined | 6,000 SF         |                                                                                                                                    |  |
| Suites 74 & 76 Can Be Combined | 4 000 SF         | Major Tenants coming soon: HomeGoods, Altitude Trampoline                                                                          |  |

Suites 74 & 76 Can Be Combined

4,000 SF

Park and Dollar Tree.

**Lease Rate:** Negotiable

**Building Size:** 159,625 SF

**Year Built:** 1995 060319