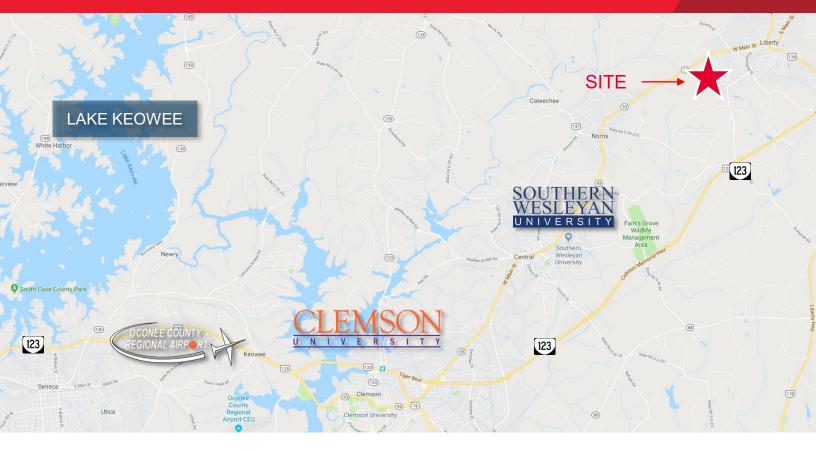

# FOR SALE Old Norris Road

Liberty, South Carolina

## LARGE INDUSTRIAL SITE FOR SALE WITH RAIL

For more information, contact: