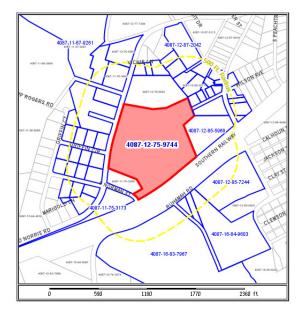

### **Property Features**

- Large Industrial Site
- 800' Frontage on Old Norris Road
- 900' Rail Frontage Southern Railway
- Access to both Water and Sewer
- Zoning #511 Basic Industrial City of Liberty
- Tax Map #4087-12-75-9744 (Pickens County)
- Call Broker for Pricing