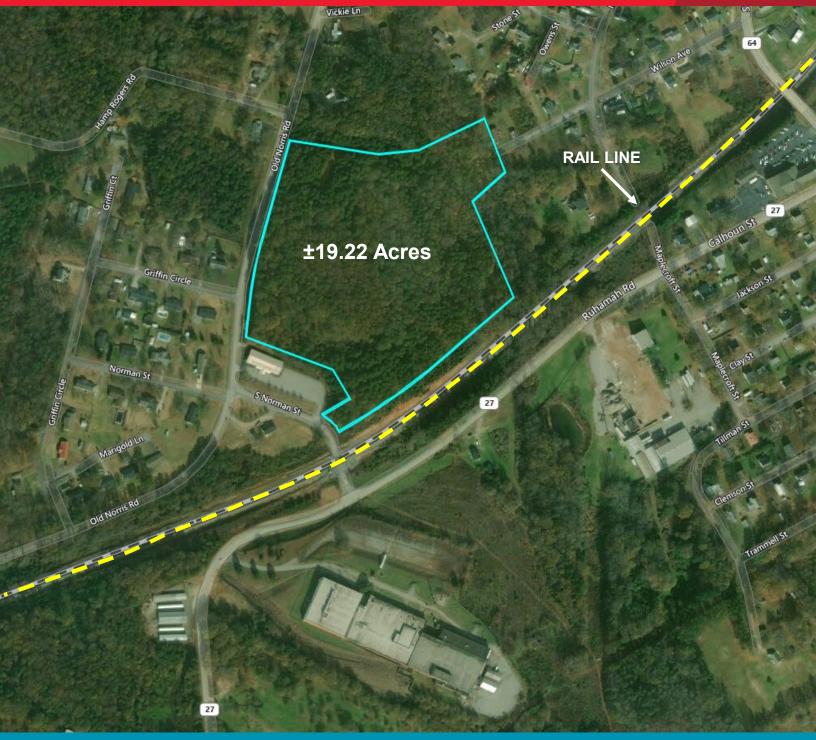

### **Property Features**

- Large Industrial Site
- 800' Frontage on Old Norris Road
- 900' Rail Frontage Southern Railway
- Access to both Water and Sewer
- Zoning #511 Basic Industrial City of Liberty
- Tax Map #4087-12-75-9744 (Pickens County)
- Call Broker for Pricing