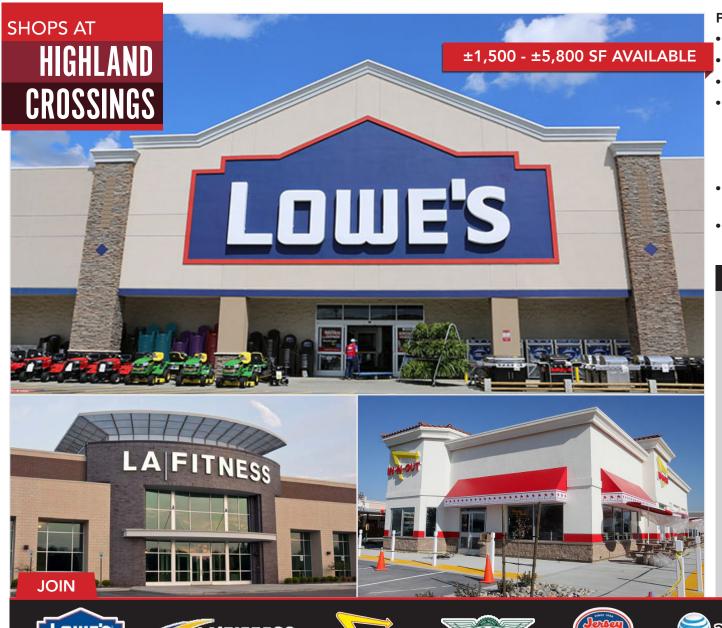

- New shops available 3rd Quarter, 2019
- Part of a ±280,000 SF shopping center
- · Last phase of development
- Rare restaurant and retail space available in the premier regional center, located in the gateway to the East Highlands Ranch community with an estimated Household Income of \$130,000
- Prominent monument and pylon signage available
- Great opportunity for restaurants, retail, and daily needs services

# SHOPS AT HIGHLAND CROSSINGS