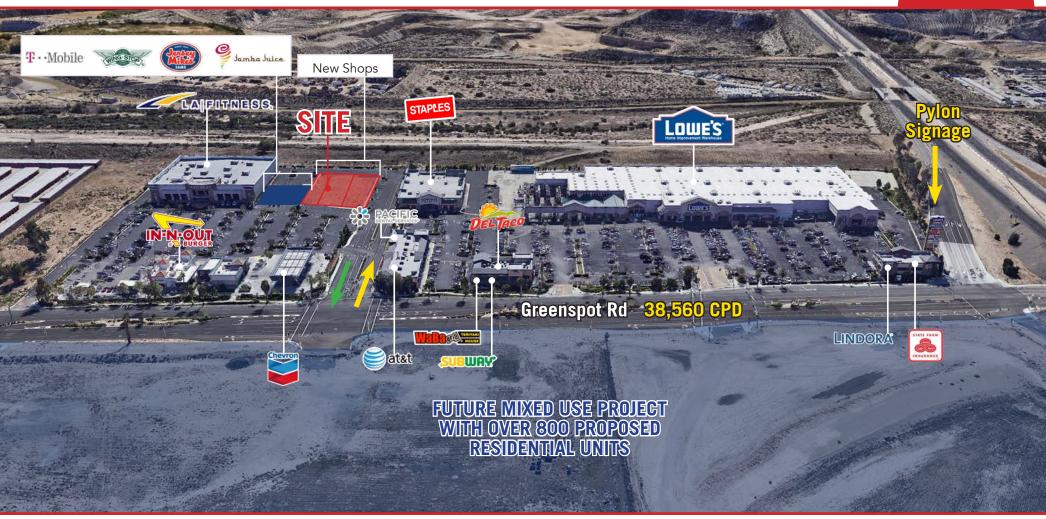

**TENANT AERIAL** SAN ANDREAS Carlo Fr. MOLINO HIGHLAND TOWN CENTER Baseline St LANKERSHIM WAY CROSSROADS Greenspot Rd ±38,960 CPL SITE NORTH NORTON INDUSTRIAL PARK

COMMERCIAL REAL ESTATE SERVICES

FOR MORE INFORMATION CONTACT: