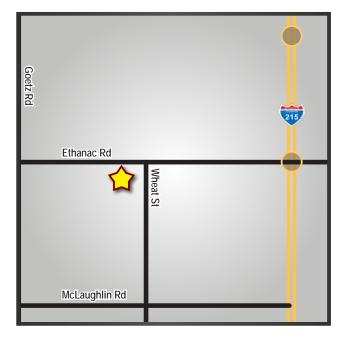

## INDUSTRIAL LAND FOR SALE 4.75 ACRES - MENIFEE

WHEAT STREET | MENIFEE | CA | APN: 330-180-013

## **PROPERTY INFORMATION:**

- LOCATED JUST 300' FROM RECENTLY EXPANDED ETHANAC RD. – FUTURE 6 LANE EXPRESSWAY
- · ALL UTILITIES IN EITHER ETHANAC AND / OR WHEAT ST.
- LOCATED IN THE CITY OF MENIFEE'S EDC NORTHERN GATEWAY (INDUSTRIAL EMPHASIS)
- +/-6,000 HOMES PROPOSED WITHIN 1 MILE RADIUS (KB HOMES = 317 UNDER CONSTRUCTION ACROSS ETHANAC)
- POTENTIAL TO ASSEMBLE ADJACENT PARCELS FOR FUTURE RETAIL CENTER @ SIGNALIZED SE CORNER OF ETHANAC AND GOETZ RD.
- PHASE 1, TOPO, ALTA SURVEY, SOILS REPORT AND PERC TEST COMPLETED AND AVAILABLE TO BUYER