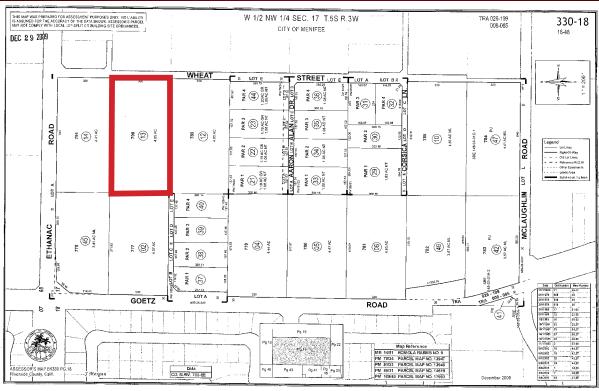

## INDUSTRIAL LAND FOR SALE 4.75 ACRES - MENIFEE

WHEAT STREET | MENIFEE | CA | APN: 330-180-013