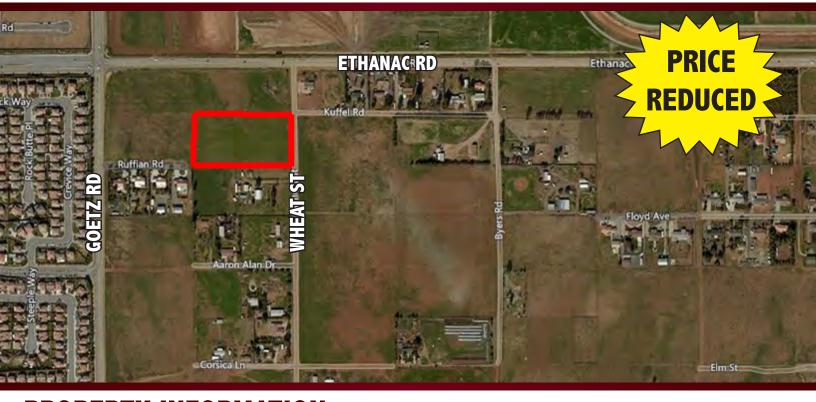

## INDUSTRIAL LAND FOR SALE 4.75 ACRES - MENIFEE

WHEAT STREET | MENIFEE | CA | APN: 330-180-013

## **PROPERTY INFORMATION:**

- LOCATED JUST 300' FROM RECENTLY EXPANDED ETHANAC RD. – FUTURE 6 LANE EXPRESSWAY
- · ALL UTILITIES IN EITHER ETHANAC AND / OR WHEAT ST.
- LOCATED IN THE CITY OF MENIFEE'S EDC NORTHERN GATEWAY (INDUSTRIAL EMPHASIS)
- +/-6,000 HOMES PROPOSED WITHIN 1 MILE RADIUS (KB HOMES = 317 UNDER CONSTRUCTION ACROSS ETHANAC)
- POTENTIAL TO ASSEMBLE ADJACENT PARCELS FOR FUTURE RETAIL CENTER @ SIGNALIZED SE CORNER OF ETHANAC AND GOETZ RD.
- PHASE 1, TOPO, ALTA SURVEY, SOILS REPORT AND PERC TEST COMPLETED AND AVAILABLE TO BUYER