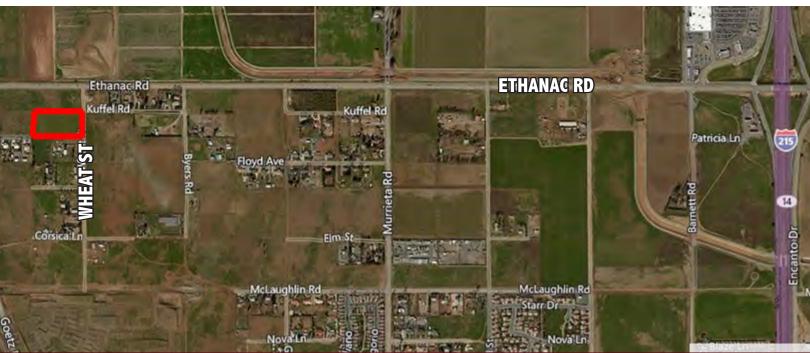

## INDUSTRIAL LAND FOR SALE 4.75 ACRES - MENIFEE

WHEAT STREET | MENIFEE | CA | APN: 330-180-013

## **PROPERTY INFORMATION:**

- LOCATED JUST 300' FROM RECENTLY EXPANDED ETHANAC RD. – FUTURE 6 LANE EXPRESSWAY
- · ALL UTILITIES IN EITHER ETHANAC AND / OR WHEAT ST.
- LOCATED IN THE CITY OF MENIFEE'S EDC NORTHERN GATEWAY (INDUSTRIAL EMPHASIS)
- +/-6,000 HOMES PROPOSED WITHIN 1 MILE RADIUS (KB HOMES = 317 UNDER CONSTRUCTION ACROSS ETHANAC)
- POTENTIAL TO ASSEMBLE ADJACENT PARCELS FOR FUTURE RETAIL CENTER @ SIGNALIZED SE CORNER OF ETHANAC AND GOETZ RD.
- PHASE 1, TOPO, ALTA SURVEY, SOILS REPORT AND PERC TEST COMPLETED AND AVAILABLE TO BUYER