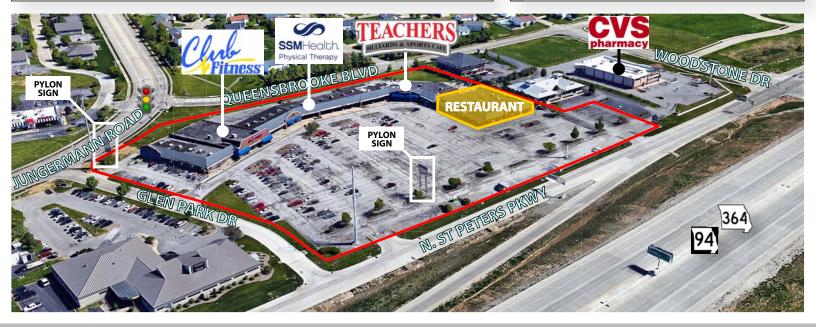

## 1,200 - 12,760 SF RETAIL SPACES FOR LEASE IN ST. PETERS

3603-3651 N. ST PETERS PARKWAY | ST. PETERS, MO 63376

- Club Fitness-anchored shopping center
- Located at the intersection of St Peters Pkwy and Jungermann Road
- ► Excellent St. Peters location within close proximity to Schnuck's, Walmart, new Fresh Thyme and adjacent to CVS
- Retail bays and endcap restaurant space available
- Abundant parking
- ▶ Dense surrounding residential neighborhoods
- ► Excellent and convenient access to Page Extension 364, Hwy 94, I-70 and I-64/40