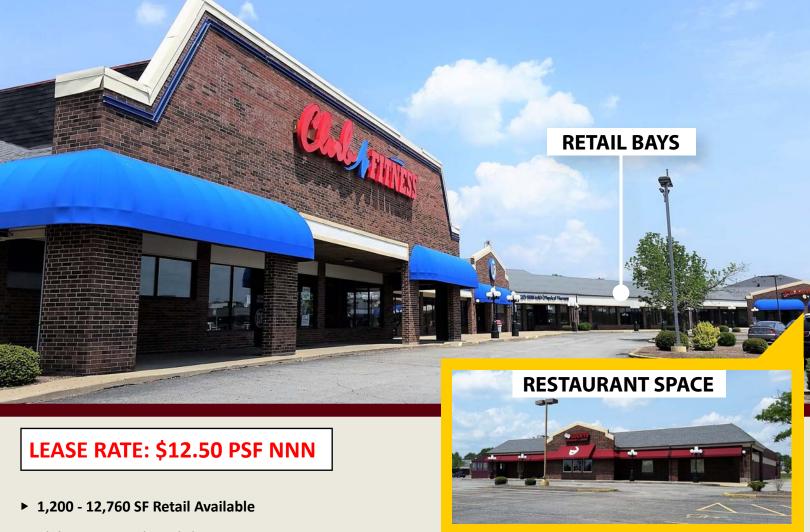

## 1,200 - 12,760 SF RETAIL SPACES FOR LEASE IN ST. PETERS

3603-3651 N. ST PETERS PARKWAY | ST. PETERS, MO 63376

- Club Fitness-anchored shopping center
- Located at the intersection of St Peters Pkwy and Jungermann Road
- ► Excellent St. Peters location within close proximity to Schnuck's, Walmart, new Fresh Thyme and adjacent to CVS
- Retail bays and endcap restaurant space available
- Abundant parking
- ▶ Dense surrounding residential neighborhoods
- ► Excellent and convenient access to Page Extension 364, Hwy 94, I-70 and I-64/40

## 1,200 - 12,760 SF RETAIL SPACES FOR LEASE IN ST. PETERS

3603-3651 N. ST PETERS PARKWAY | ST. PETERS, MO 63376