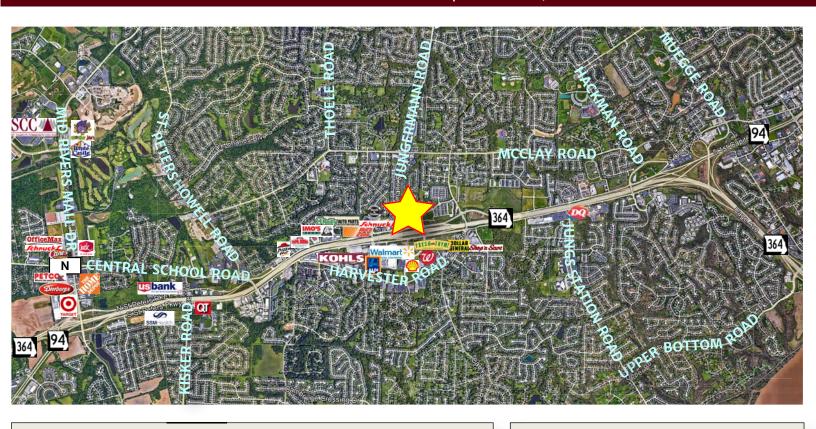

## 1,200 - 12,760 SF RETAIL SPACES FOR LEASE IN ST. PETERS

3603-3651 N. ST PETERS PARKWAY | ST. PETERS, MO 63376

- Club Fitness-anchored shopping center
- Located at the intersection of St Peters Pkwy and Jungermann Road
- ► Excellent St. Peters location within close proximity to Schnuck's, Walmart, new Fresh Thyme and adjacent to CVS
- Retail bays and endcap restaurant space available
- Abundant parking
- ▶ Dense surrounding residential neighborhoods
- ► Excellent and convenient access to Page Extension 364, Hwy 94, I-70 and I-64/40

## :: ABOUT ST. PETERS ::

- St. Peters rated one of the Top 100 Best Places to Live in America, by Money Magazine
- ▶ Retail service area encompasses an estimated 30-mile radius
- ▶ Nearly 2,300 licensed businesses with approximately 27,500 employees
- ▶ Nationally recognized local health care provider Barnes-Jewish St. Peters Hospital
- Top-ranked Francis Howell School District with an 18,000 student enrollment