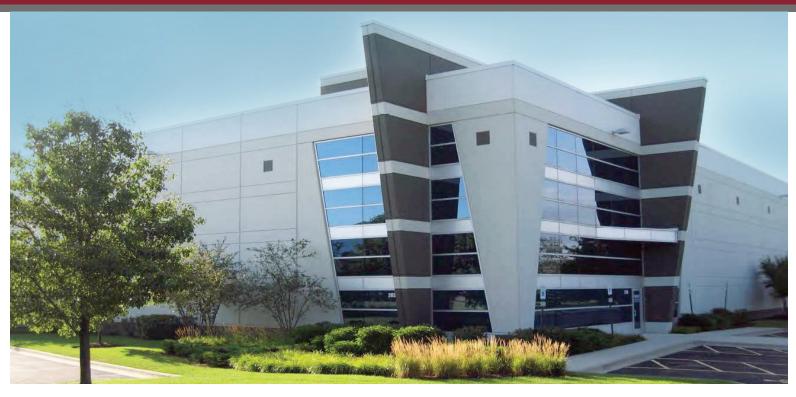

## 265 MARQUETTE DRIVE

Bolingbrook, Illinois

228,480 SF Available for Lease

## 265 MARQUETTE DRIVE

Bolingbrook, Illinois

228,480 SF Available for Lease

- Existing battery charging station
- High image facility built in 2005 with Route 53 exposure
- Potential for secured truck court
- Immediate expressway access via 4-way interchange at I-55 and Route 53 and immediate access to I-355 via Joliet Road
- Low Will County property taxes