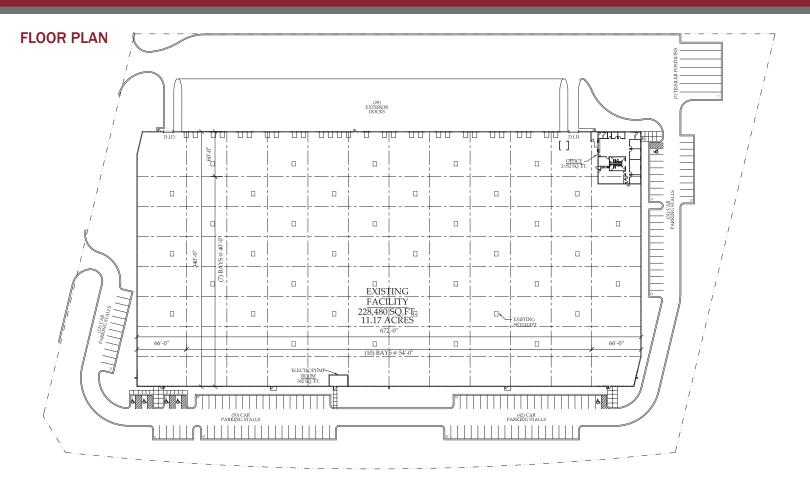

## **BUILDING SPECIFICATIONS:**

| Available Space: | 228,480 SF (divisible)                                                 |
|------------------|------------------------------------------------------------------------|
| Office:          | ± 3,952 SF                                                             |
| Site Size:       | 11.2 acres                                                             |
| Clear Height:    | 30'                                                                    |
| Loading:         | <ul> <li>28 exterior docks with dock locks<br/>(expandable)</li> </ul> |
|                  | > 2 drive-in doors                                                     |
| Bay Size:        | 40' x 54'                                                              |
| Lighting:        | T-5 lights with motion sensors                                         |
| Parking:         | ±136 cars                                                              |
| Sprinkler:       | ESFR                                                                   |
| Trailer Parking: | 7 stalls                                                               |
| Lease Rate:      | Subject to Offer                                                       |