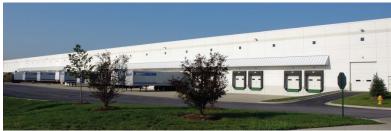

## **BUILDING SPECIFICATIONS:**

| Available Space: | 228,480 SF (divisible)                                                 |
|------------------|------------------------------------------------------------------------|
| Office:          | ± 3,952 SF                                                             |
| Site Size:       | 11.2 acres                                                             |
| Clear Height:    | 30'                                                                    |
| Loading:         | <ul> <li>28 exterior docks with dock locks<br/>(expandable)</li> </ul> |
|                  | > 2 drive-in doors                                                     |
| Bay Size:        | 40' x 54'                                                              |
| Lighting:        | T-5 lights with motion sensors                                         |
| Parking:         | ±136 cars                                                              |
| Sprinkler:       | ESFR                                                                   |
| Trailer Parking: | 7 stalls                                                               |
| Lease Rate:      | Subject to Offer                                                       |

## 265 MARQUETTE DRIVE

Bolingbrook, Illinois

228,480 SF Available for Lease

- Existing battery charging station
- High image facility built in 2005 with Route 53 exposure
- Potential for secured truck court
- Immediate expressway access via 4-way interchange at I-55 and Route 53 and immediate access to I-355 via Joliet Road
- Low Will County property taxes