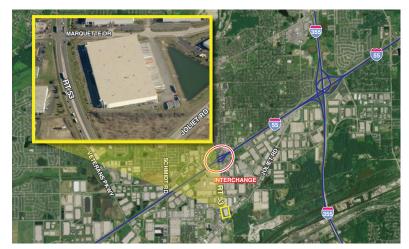

## 265 MARQUETTE DRIVE

Bolingbrook, Illinois

228,480 SF Available for Lease

- Existing battery charging station
- High image facility built in 2005 with Route 53 exposure
- Potential for secured truck court
- Immediate expressway access via 4-way interchange at I-55 and Route 53 and immediate access to I-355 via Joliet Road
- Low Will County property taxes