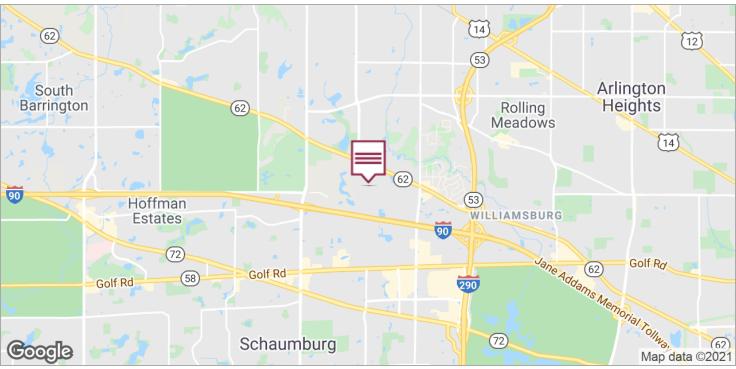

### PROPERTY HIGHLIGHTS

- Approximately 7,000 SF of Office Space Available for Lease
- Located minutes from I-290 and I-90, close to restaurants, new Entertainment District, Top Golf, Woodfield Mall, IKEA, and Zurich campus
- Parking to accommodate 45 vehicles
- Public transportation nearby