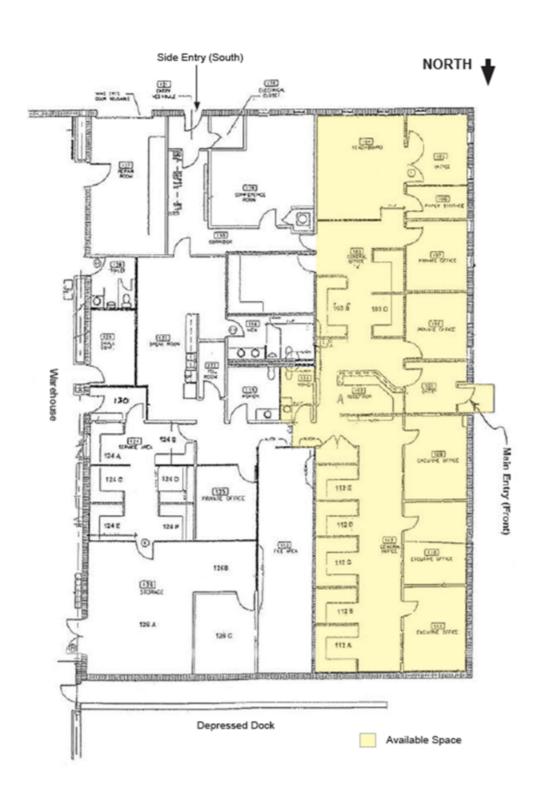

### PROPERTY HIGHLIGHTS

- Approximately 7,000 SF of Office Space Available for Lease
- Located minutes from I-290 and I-90, close to restaurants, new Entertainment District, Top Golf, Woodfield Mall, IKEA, and Zurich campus
- Parking to accommodate 45 vehicles
- Public transportation nearby

#### **OFFERING SUMMARY**

Building Size: 15,400 SF

Available SF: 7,000 SF

Year Built: 1969

County: Cook