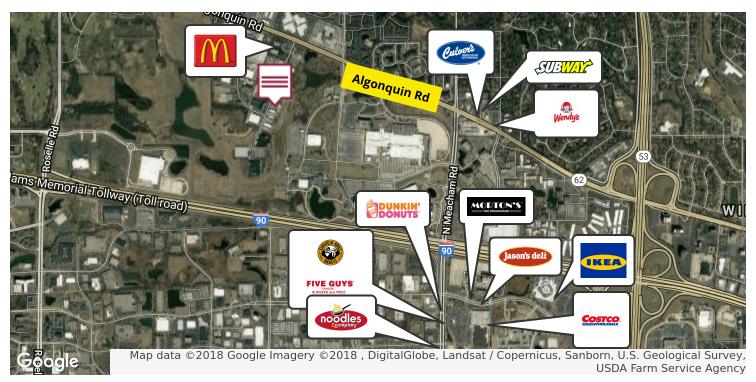

### PROPERTY HIGHLIGHTS

- Approximately 7,000 SF of Office Space Available for Lease
- Located minutes from I-290 and I-90, close to restaurants, new Entertainment District, Top Golf, Woodfield Mall, IKEA, and Zurich campus
- Parking to accommodate 45 vehicles
- Public transportation nearby