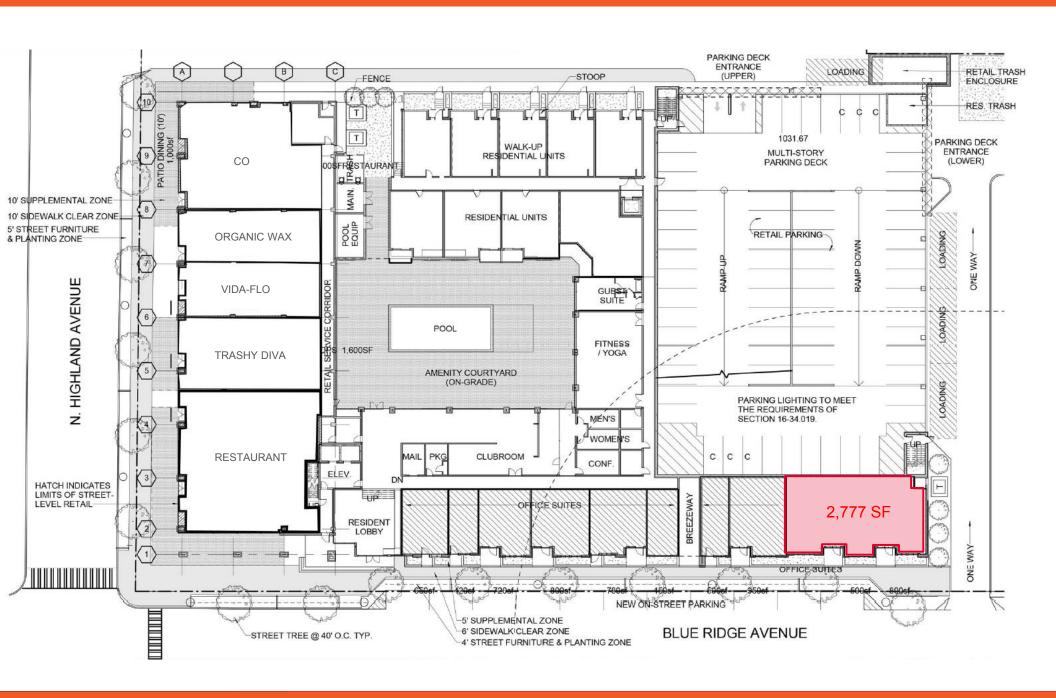

#### **PROPERTY TERMS**

Rate \$31/SF

Available Space 2,777 SF

Parking 4:1000

Term Through 12/31/2021

### PROPERTY HIGHLIGHTS

- Recently/fully built out high end office space
- High ceilings, polished concrete floors and great natural light
- Open floorplan (two private offices + conference/break rooms)
- Walkable amenity base
- Part of 675 N Highland mixed use development
- Abundant parking
- Co-tenants include Van Michael, CO, Trashy Diva, VidaFlo & Organic Wax
- Easy access to I-75/I-85 via Freedom Parkway