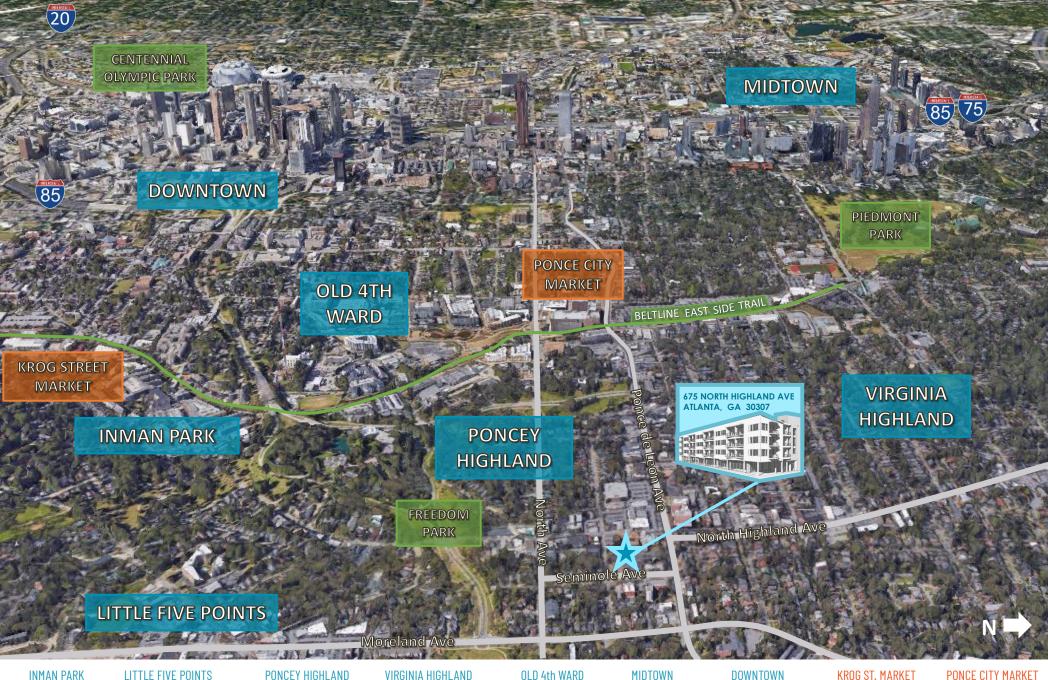

### PROPERTY HIGHLIGHTS

- Recently/fully built out high end office space
- High ceilings, polished concrete floors and great natural light
- Open floorplan (two private offices + conference/break rooms)
- Walkable amenity base
- Part of 675 N Highland mixed use development
- Abundant parking
- Co-tenants include Van Michael, CO, Trashy Diva, VidaFlo & Organic Wax
- Easy access to I-75/I-85 via Freedom Parkway