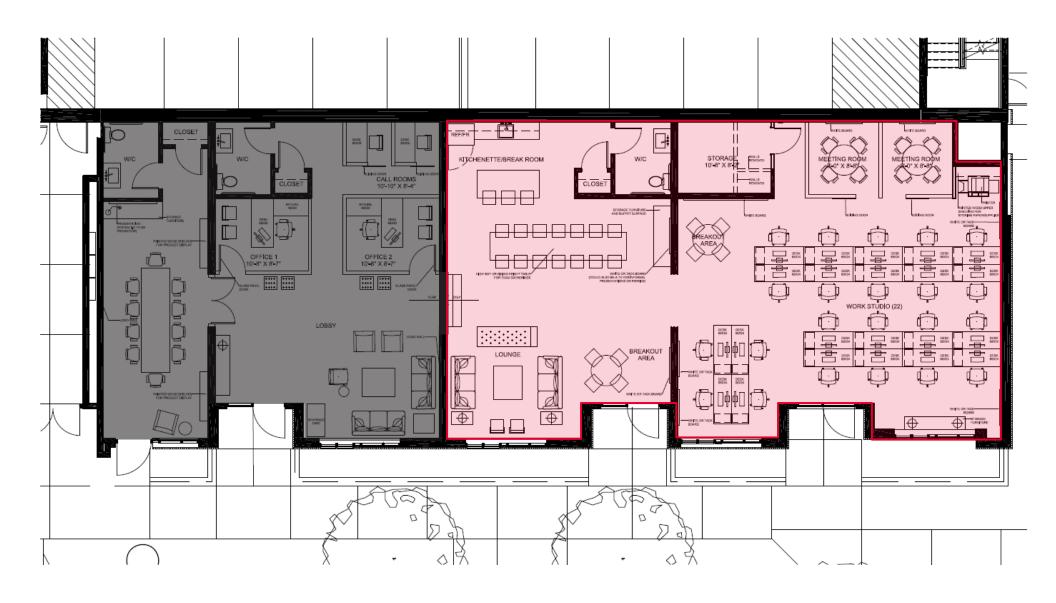

### PROPERTY HIGHLIGHTS

- Recently/fully built out high end office space
- High ceilings, polished concrete floors and great natural light
- Open floorplan (two private offices + conference/break rooms)
- Walkable amenity base
- Part of 675 N Highland mixed use development
- Abundant parking
- Co-tenants include Van Michael, CO, Trashy Diva, VidaFlo & Organic Wax
- Easy access to I-75/I-85 via Freedom Parkway