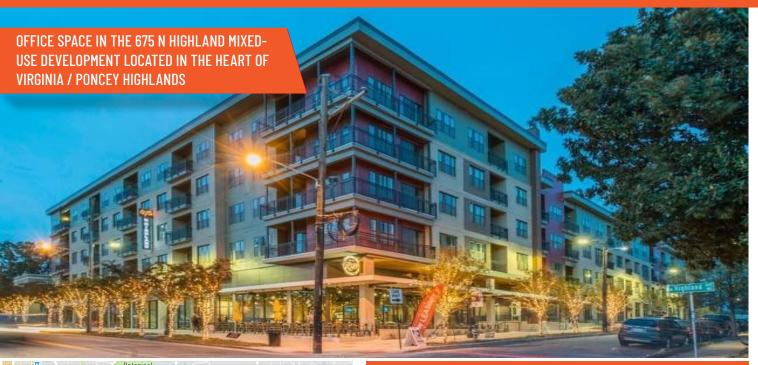

### PROPERTY HIGHLIGHTS

- Recently/fully built out high end office space
- High ceilings, polished concrete floors and great natural light
- Open floorplan (two private offices + conference/break rooms)
- Walkable amenity base
- Part of 675 N Highland mixed use development
- Abundant parking
- Co-tenants include Van Michael, CO, Trashy Diva, VidaFlo & Organic Wax
- Easy access to I-75/I-85 via Freedom Parkway