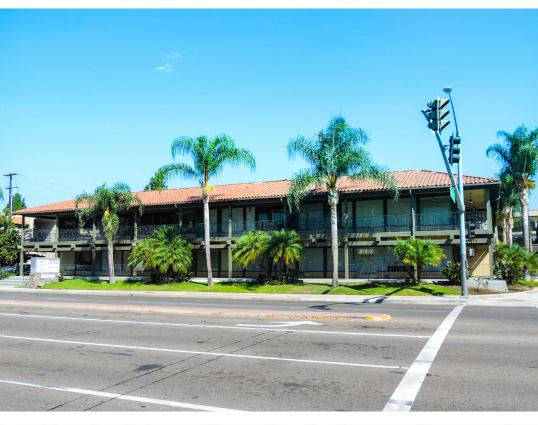

### MEDICAL OFFICE BUILDING

## **2001 E. 4TH STREET**

Santa Ana, CA 92705

| AVAILABILITY |         |           |            |
|--------------|---------|-----------|------------|
| <u>Suite</u> | Туре    | Size      | Lease Rate |
| 100          | Office  | 271 RSF   | \$1.49 FSG |
| 116          | Office  | 2,107 RSF | \$1.49 FSG |
| 200          | Medical | 2,972 RSF | \$1.75 FSG |
| 205          | Office  | 1,119 RSF | \$1.49 FSG |

#### **PROJECT HIGHLIGHTS**

- Corner unit property with E. 4th Street visibility
- Short distance to St. Joseph Medical Facility and Orange County Medical Center
- 2-story medical and office building
- Suite 200: Built out medical office suite with 8 exam rooms, waiting room & reception
- Located near residential and commercial area
- Turn key improvements and available for long term lease deals
- On-site property management team
- Elevator served
- Excellent access to the 405, 5 and 55 Freeways

#### **Photographs**