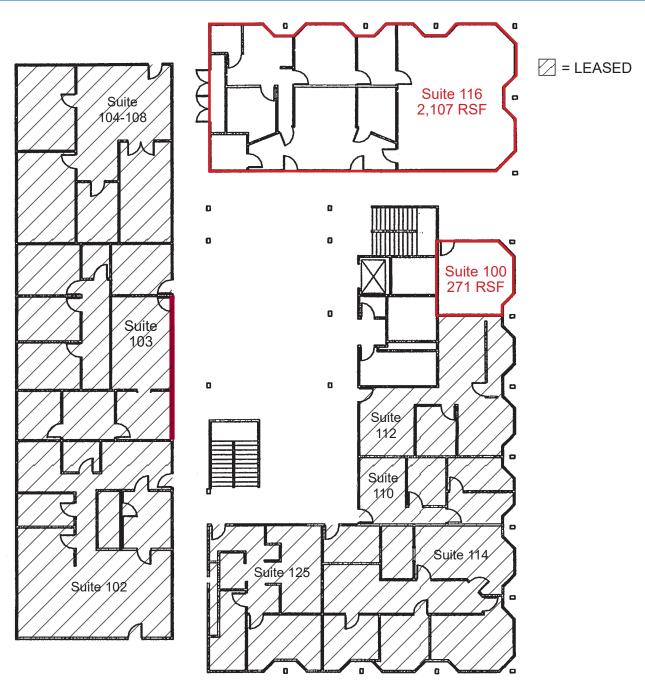

## **2001 E. 4TH STREET**

Santa Ana, CA 92705

| AVAILABILITY |         |           |            |
|--------------|---------|-----------|------------|
| <u>Suite</u> | Туре    | Size      | Lease Rate |
| 100          | Office  | 271 RSF   | \$1.49 FSG |
| 116          | Office  | 2,107 RSF | \$1.49 FSG |
| 200          | Medical | 2,972 RSF | \$1.75 FSG |
| 205          | Office  | 1,119 RSF | \$1.49 FSG |

#### **Floor Plans**