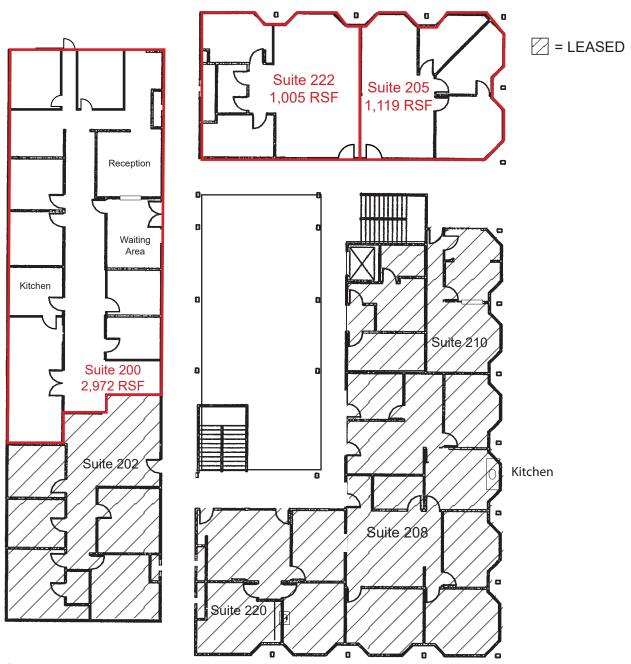

## **2001 E. 4TH STREET**

Santa Ana, CA 92705

| AVAILABILITY |         |           |            |
|--------------|---------|-----------|------------|
| <u>Suite</u> | Туре    | Size      | Lease Rate |
| 100          | Office  | 271 RSF   | \$1.49 FSG |
| 116          | Office  | 2,107 RSF | \$1.49 FSG |
| 200          | Medical | 2,972 RSF | \$1.75 FSG |
| 205          | Office  | 1,119 RSF | \$1.49 FSG |

1,005 RSF

\$1.49 FSG

Office

#### **Floor Plans**