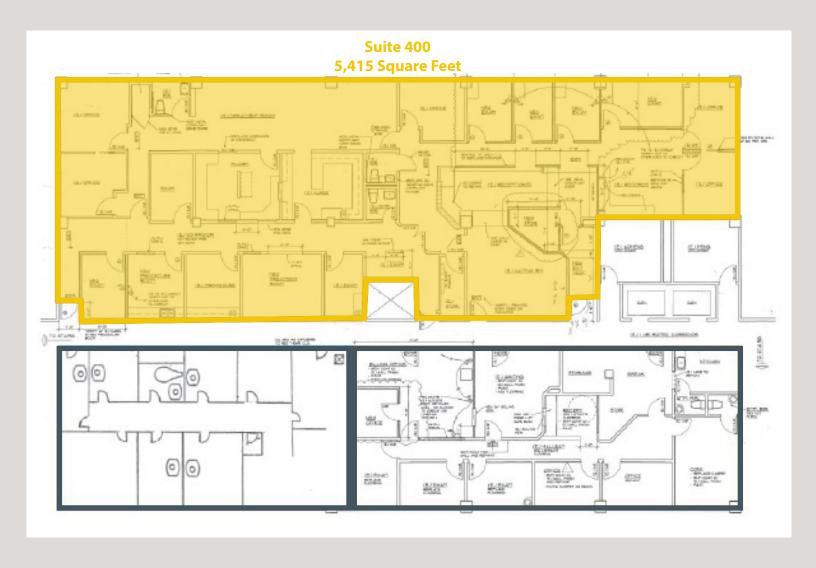

n area and mechanical systems
- **Easy Access to I-80** 
  - Free parking Available



For additional information, please contact:

**REED SIMMONS, CCIM** NV RE # BS.0012512 775.332.7310

**BRAM BUCKLEY, CCIM** NV RE # S.0071332 775.332.7307

DERECK BARRETT NV RE # S.0187252 775.332.7316 reed.simmons@avisonyoung.com bram.buckley@avisonyoung.com dereck.barrett@avisonyoung.com

# 236 West 6th Street Reno, Nevada 89503





DBA Avison Young Western Alliance Commercial Inc. | Independently Owned and Operated 6151 Lakeside Drive, Suite 1000 | Reno, NV 89511 avisonyoung.com

## 236 West 6th Street

Reno, Nevada 89503

### FIRST FLOOR FLOOR PLAN



### 236 West 6th Street

Reno, Nevada 89503

### SECOND FLOOR FLOOR PLAN



### 236 West 6th Street

Reno, Nevada 89503

### FOURTH FLOOR FLOOR PLAN



# 236 West 6th Street

Reno, Nevada 89503



#### **TRAFFIC COUNT**

N Sierra St, W 5th St (0.03 miles N): 11,000 AADT W 4th St, Nevada St (0.01 miles E): 14,500 AADT \*STDB 2018

| DEMOGRAPHICS           |          |          |          |
|------------------------|----------|----------|----------|
|                        | 1 Mile   | 3 Miles  | 5 Miles  |
| Population             | 21,953   | 131,799  | 236,532  |
| Ave. HH Income         | \$44,992 | \$55,193 | \$63,448 |
| Households             | 10,823   | 54,799   | 93,558   |
| <b>Total Employees</b> | 35,213   | 110,562  | 171,666  |
| **STDB 2018            |          |          |          |



Location APN 007-256-09 236 West 6th Street



**Frontage**West 6th Street



**County**Washoe County



**Availability**Available Imme