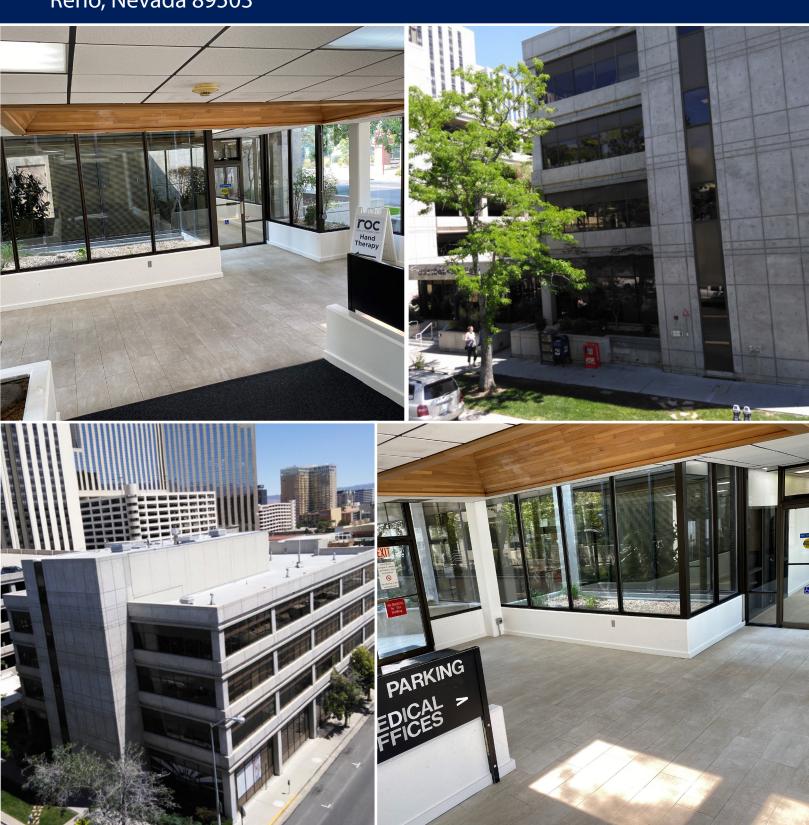

### 236 West 6th Street

Reno, Nevada 89503



### Medical Office For Lease \$1.95/SF/Month Full Service **NEW OWNERSHIP - REMODELED COMMON AREAS**



#### PROPERTY OVERVIEW

- **Multi-tenant medical** office
- **Across the street from** Saint Mary's Regional **Medical Center**
- **New ownership**
- Remodeled lobbies, common area and mechanical systems
- **Easy Access to I-80** 
  - Free parking Available



For additional information, please contact:

**REED SIMMONS, CCIM** NV RE # BS.0012512 775.332.7310

**BRAM BUCKLEY, CCIM** NV RE # S.0071332 775.332.7307

DERECK BARRETT NV RE # S.0187252 775.332.7316 reed.simmons@avisonyoung.com bram.buckley@avisonyoung.com dereck.barrett@avisonyoung.com

# 236 West 6th Street Reno, Nevada 89503





DBA Avison Young Western Alliance Commercial Inc. | Independently Owned and Operated 6151 Lakeside Drive, Suite 1000 | Reno, NV 89511 avisonyoung.com

## 236 West 6th Street

Reno, Nevada 89503

### FIRST FLOOR FLOOR PLAN



### 236 West 6th Street

Reno, Nevada 89503

### SECOND FLOOR FLOOR PLAN



### 236 West 6th Street

Reno, Nevada 89503

### FOURTH FLOOR FLOOR PLAN



# 236 West 6th Street

Reno, Nevada 89503



#### **TRAFFIC COUNT**

N Sierra St, W 5th St (0.03 miles N): 11,000 AADT W 4th St, Nevada St (0.01 miles E): 14,500 AADT \*STDB 2018

| DEMOGRAPHICS           |          |          |          |
|------------------------|----------|----------|----------|
|                        | 1 Mile   | 3 Miles  | 5 Miles  |
| Population             | 21,953   | 131,799  | 236,532  |