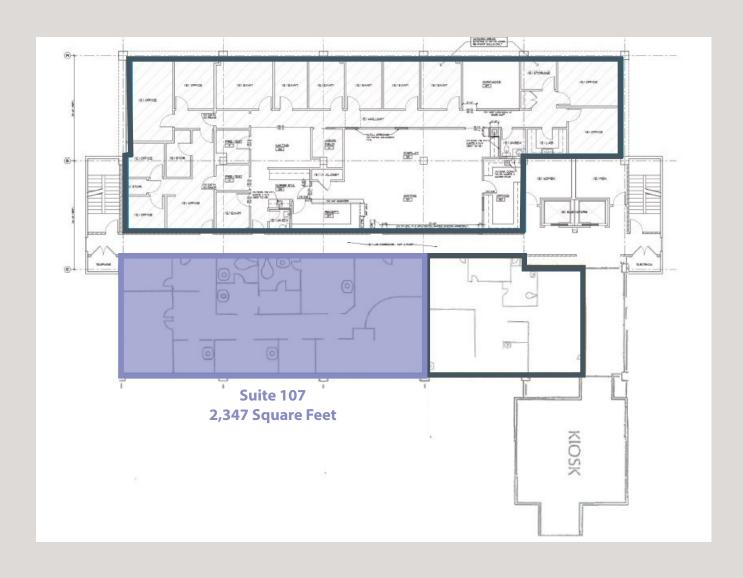

- **Multi-tenant medical** office
- **Across the street from** Saint Mary's Regional **Medical Center**
- **New ownership**
- Remodeled lobbies, common area and mechanical systems
- **Easy Access to I-80** 
  - Free parking Available



For additional information, please contact:

**REED SIMMONS, CCIM** NV RE # BS.0012512 775.332.7310

**BRAM BUCKLEY, CCIM** NV RE # S.0071332 775.332.7307

DERECK BARRETT NV RE # S.0187252 775.332.7316 reed.simmons@avisonyoung.com bram.buckley@avisonyoung.com dereck.barrett@avisonyoung.com

# 236 West 6th Street Reno, Nevada 89503





DBA Avison Young Western Alliance Commercial Inc. | Independently Owned and Operated 6151 Lakeside Drive, Suite 1000 | Reno, NV 89511 avisonyoung.com

## 236 West 6th Street

Reno, Nevada 89503

### FIRST FLOOR FLOOR PLAN



### 236 West 6th Street

Reno, Nevada 89503

### SECOND FLOOR FLOOR PLAN



### 236 West 6th Street

Reno, Nevada 89503

### FOURTH FLOOR FLOOR PLAN



# 236 West 6th Street

Reno, Nevada 89503



#### **TRAFFIC COUNT**

N Sierra St, W 5th St (0.03 miles N): 11,000 AADT W 4th St, Nevada St (0.01 miles E): 14,500 AADT \*STDB 2018

| DEMOGRAPHICS           |          |          |          |
|------------------------|----------|----------|----------|
|                        | 1 Mile   | 3 Miles  | 5 Miles  |
| Population             | 21,953   | 131,799  | 236,532  |
| Ave. HH Income         | \$44,992 | \$55,193 | \$63,448 |
| Households             | 10,823   | 54,799   | 93,558   |
| <b>Total Employees</b> | 35,213   | 110,562  | 171,666  |
| **STDB 2018            |          |