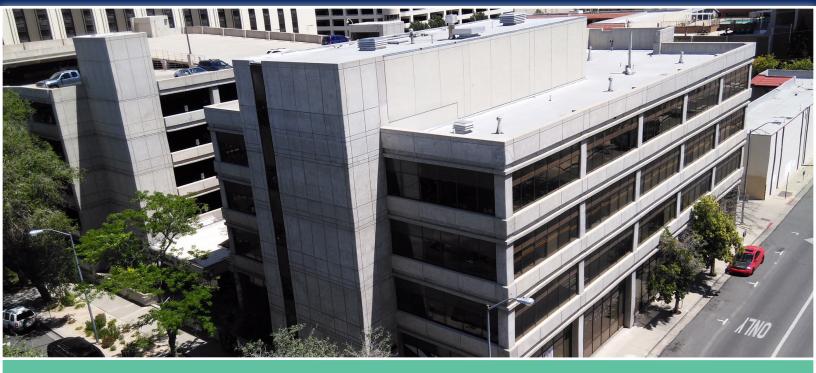

### 236 West 6th Street

Reno, Nevada 89503

### Medical Office For Lease \$1.95/SF/Month Full Service **NEW OWNERSHIP - REMODELED COMMON AREAS**

#### PROPERTY OVERVIEW

- **Multi-tenant medical** office
- **Across the street from** Saint Mary's Regional **Medical Center**
- **New ownership**
- Remodeled lobbies, common area and mechanical systems
- **Easy Access to I-80** 
  - Free parking Available