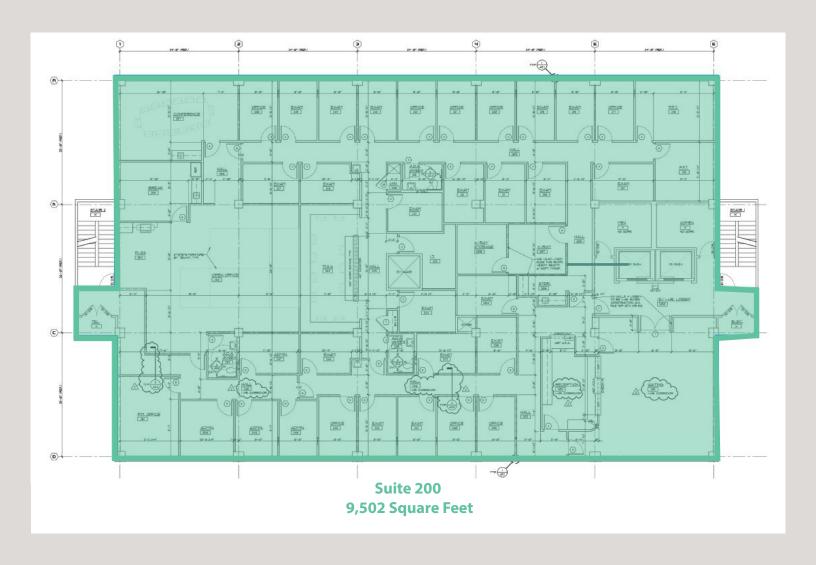

s Regional **Medical Center**
- **New ownership**
- Remodeled lobbies, common area and mechanical systems
- **Easy Access to I-80** 
  - Free parking Available



For additional information, please contact:

**REED SIMMONS, CCIM** NV RE # BS.0012512 775.332.7310

**BRAM BUCKLEY, CCIM** NV RE # S.0071332 775.332.7307

DERECK BARRETT NV RE # S.0187252 775.332.7316 reed.simmons@avisonyoung.com bram.buckley@avisonyoung.com dereck.barrett@avisonyoung.com

# 236 West 6th Street Reno, Nevada 89503





DBA Avison Young Western Alliance Commercial Inc. | Independently Owned and Operated 6151 Lakeside Drive, Suite 1000 | Reno, NV 89511 avisonyoung.com

## 236 West 6th Street

Reno, Nevada 89503

### FIRST FLOOR FLOOR PLAN



### 236 West 6th Street

Reno, Nevada 89503

### SECOND FLOOR FLOOR PLAN



### 236 West 6th Street

Reno, Nevada 89503

### FOURTH FLOOR FLOOR PLAN



# 236 West 6th Street

Reno, Nevada 89503



#### **TRAFFIC COUNT**

N Sierra St, W 5th St (0.03 miles N): 11,000 AADT W 4th St, Nevada St (0.01 miles E): 14,500 AADT \*STDB 2018

| DEMOGRAPHICS           |          |          |          |
|------------------------|----------|----------|----------|
|                        | 1 Mile   | 3 Miles  | 5 Miles  |
| Population             | 21,953   | 131,799  | 236,532  |
| Ave. HH Income         | \$44,992 | \$55,193 | \$63,448 |
| Households             | 10,823   | 54,799   | 93,558   |
| <b>Total Employees</b> | 35,213   | 110,562  | 171,666  |
| **STDB 2018            |          |          |          |



Location APN 007-256-09 236 West 6th Street



**Frontage**