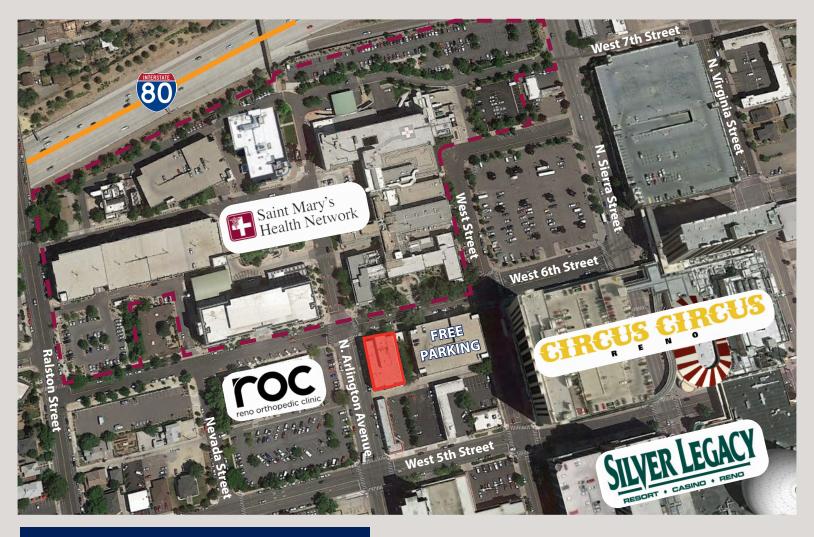

#### **TRAFFIC COUNT**

N Sierra St, W 5th St (0.03 miles N): 11,000 AADT W 4th St, Nevada St (0.01 miles E): 14,500 AADT \*STDB 2018

| DEMOGRAPHICS           |          |          |          |
|------------------------|----------|----------|----------|
|                        | 1 Mile   | 3 Miles  | 5 Miles  |
| Population             | 21,953   | 131,799  | 236,532  |
| Ave. HH Income         | \$44,992 | \$55,193 | \$63,448 |
| Households             | 10,823   | 54,799   | 93,558   |
| <b>Total Employees</b> | 35,213   | 110,562  | 171,666  |
| **STDB 2018            |          |          |          |