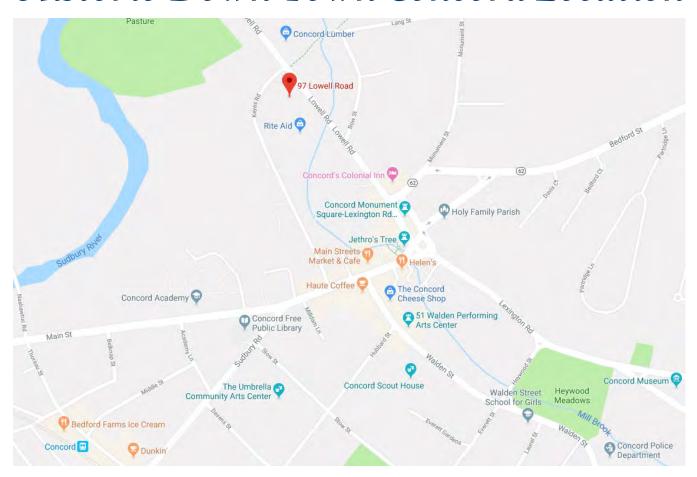

entrance to second floor
- Conveniently located above Trail's End Café
- Ample Parking and private electric car charging station

Locate your business in the heart of downtown Concord. The recently renovated 4,000 square foot office/retail suite offers 6 offices, conference room, kitchen/breakroom and private lavatory with shower. The building is a short walk to The Colonial Inn, numerous retail shops and restaurants on Main Street. Easy access to Rt. 2, I-95 & I-495. Neighbors include: Citizens Bank, Rite Aid, The Concord Market, and Trail's End Café.



Call for an appointment Tyler Spring 617.834.8602 George Robb 857.891.7254 Tom Caldarone 978.397.4227 Omni Properties , LLC 6 Lyberty Way Suite 203 Westford MA www.omniproperties.com 978.369.4884

### Historic Down Town Concord Location





# Floor Plan