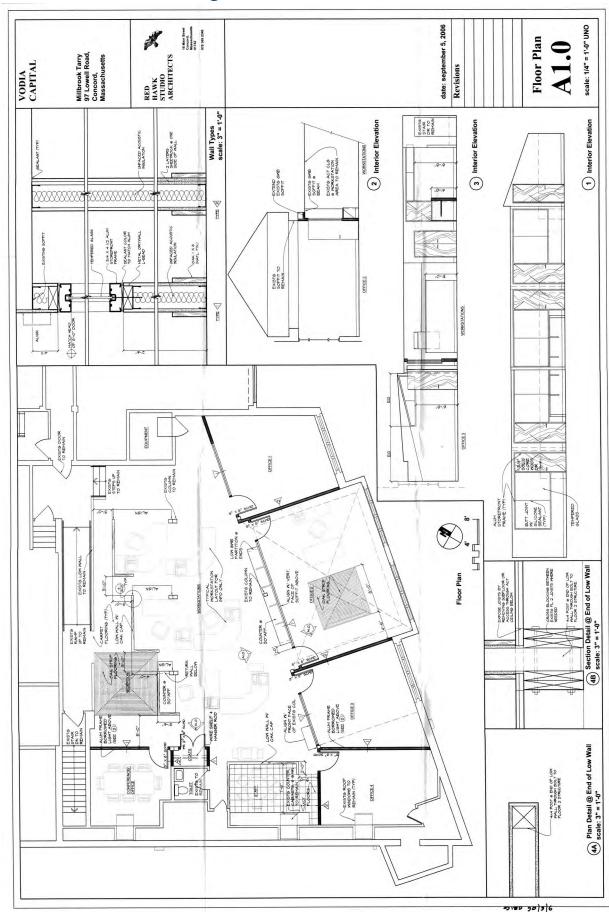

floor
- Conveniently located above Trail's End Café
- Ample Parking and private electric car charging station

Locate your business in the heart of downtown Concord. The recently renovated 4,000 square foot office/retail suite offers 6 offices, conference room, kitchen/breakroom and private lavatory with shower. The building is a short walk to The Colonial Inn, numerous retail shops and restaurants on Main Street. Easy access to Rt. 2, I-95 & I-495. Neighbors include: Citizens Bank, Rite Aid, The Concord Market, and Trail's End Café.



Call for an appointment Tyler Spring 617.834.8602 George Robb 857.891.7254 Tom Caldarone 978.397.4227 Omni Properties , LLC 6 Lyberty Way Suite 203 Westford MA www.omniproperties.com 978.369.4884

### Historic Down Town Concord Location





# Floor Plan