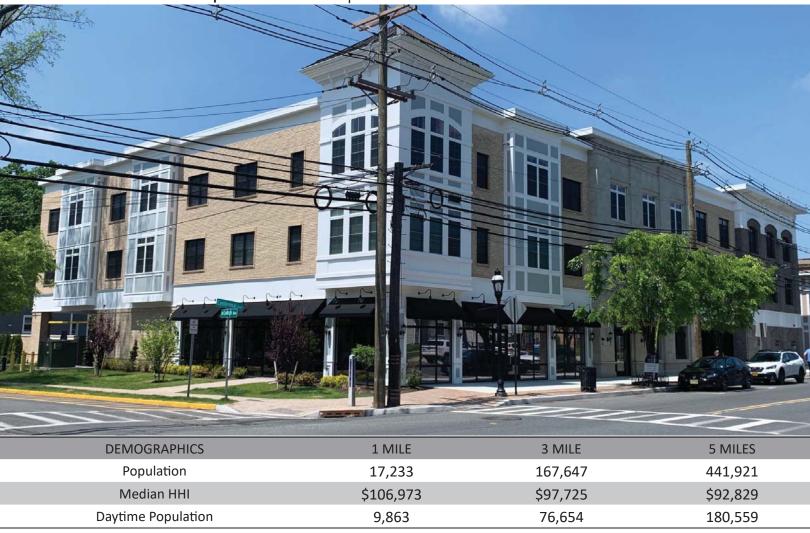

### 310 centennial avenue

new construction opened in 2020 | for lease

Address 310 Centennial Avenue, Cranford, NJ 07016

Available 2,000 square feet
Asking Rent Upon request

Area Retail Homewood Suites by Hilton, Starbucks, CubeSmart Self Storage, Whole Foods, CVS, Enterprise,

Walgreens, The Home Depot, ShopRite, Target, banks, restaurants, and many more

Comments • building with 20 residential luxury apartments

- located in downtown Centennial Village at corner of Centennial Avenue and North Lehigh Avenue
- 1 mile from the Garden State Parkway
- ample street parking and covered parking garage