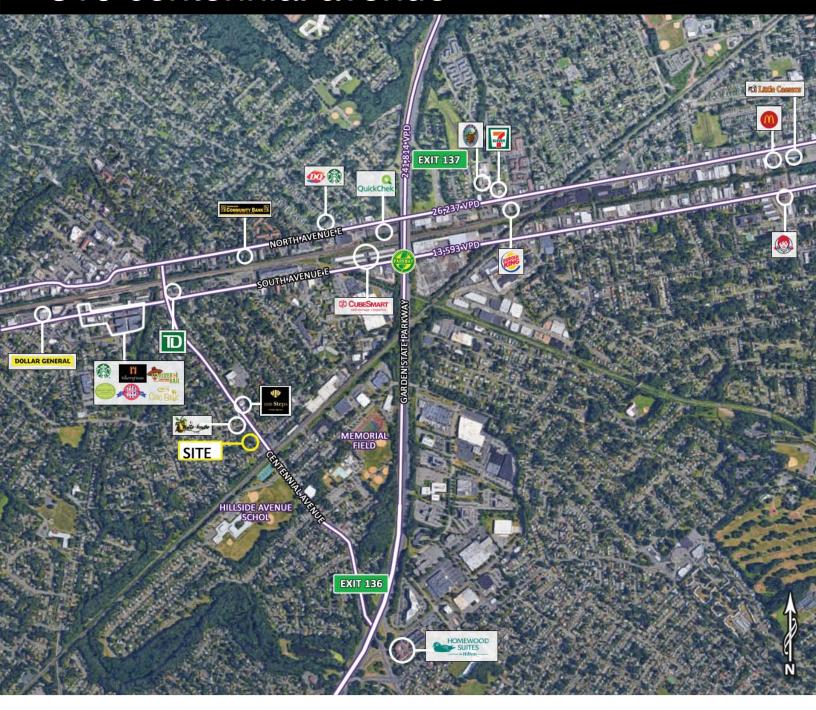

### 310 centennial avenue

new construction opened in 2020 | for lease

Address 310 Centennial Avenue, Cranford, NJ 07016

Available 2,000 square feet
Asking Rent Upon request

Area Retail Homewood Suites by Hilton, Starbucks, CubeSmart Self Storage, Whole Foods, CVS, Enterprise,

Walgreens, The Home Depot, ShopRite, Target, banks, restaurants, and many more

Comments • building with 20 residential luxury apartments

- located in downtown Centennial Village at corner of Centennial Avenue and North Lehigh Avenue
- 1 mile from the Garden State Parkway
- ample street parking and covered parking garage