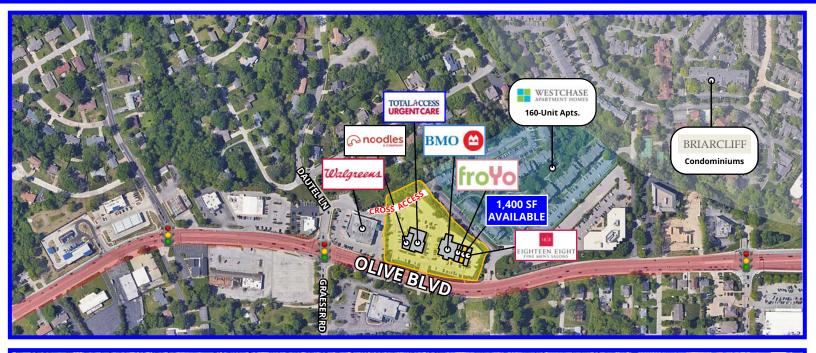

## **PROPERTY HIGHLIGHTS & DESCRIPTION**

- Top-tier Walgreens in the St. Louis market #2 Noodles & Co. in the market with large yearover-year sales increases
   Fro-Yo experiencing significant year-over-year sales increases
- Co-tenants include Walgreens, top quartile Total Access Urgent Care, BMO | Harris Bank consolidated branch from west of I-270, Noodles & Co., Fro-Yo and 18 | 8 Fine Men's Salons
- Access to the signalized intersection at Olive Blvd and Graeser Road
- Unobstructed visibility directly from Olive Blvd
- Traffic volume on Olive Blvd in excess of 30,000 VPD
- Abundant parking
- Prominent building signage available
- LEASE RATE: PLEASE CALL BROKER FOR PRICING

## **ABOUT CREVE COEUR**

- Provides the third largest office population in St. Louis
- New 182 and 174-unit apartment complexes within a 1/2 mile of the property with an additional 20 units recently opened one block away, and 160 apartments immediately behind the Center as well as the Briarcliff condominiums
- Home to Bayer Corporation's US headquarters, the Donald Danforth Plant Science Center, Mercy Hospital St. Louis and Barnes-Jewish West County Hospital