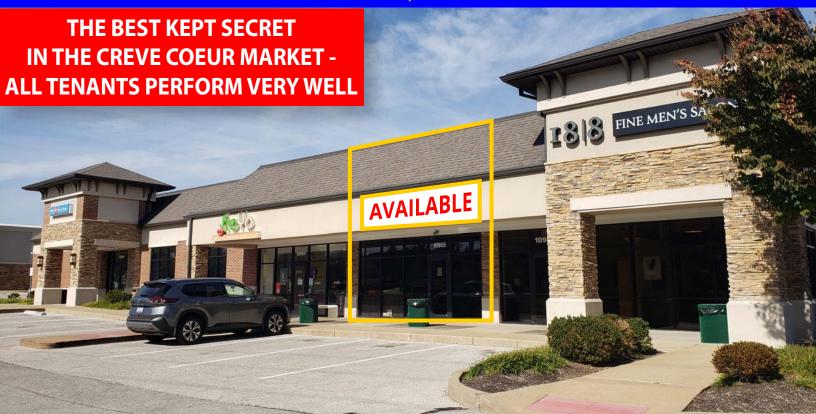

## 1,400 SF RETAIL SPACE AVAILABLE FOR LEASE

10901-10911 OLIVE BOULEVARD | CREVE COEUR, MISSOURI 63141

## **PROPERTY HIGHLIGHTS & DESCRIPTION**

- Top-tier Walgreens in the St. Louis market #2 Noodles & Co. in the market with large yearover-year sales increases
   Fro-Yo experiencing significant year-over-year sales increases
- Co-tenants include Walgreens, top quartile Total Access Urgent Care, BMO | Harris Bank consolidated branch from west of I-270, Noodles & Co., Fro-Yo and 18 | 8 Fine Men's Salons
- Access to the signalized intersection at Olive Blvd and Graeser Road
- Unobstructed visibility directly from Olive Blvd
- Traffic volume on Olive Blvd in excess of 30,000 VPD
- Abundant parking
- Prominent building signage available
- LEASE RATE: PLEASE CALL BROKER FOR PRICING