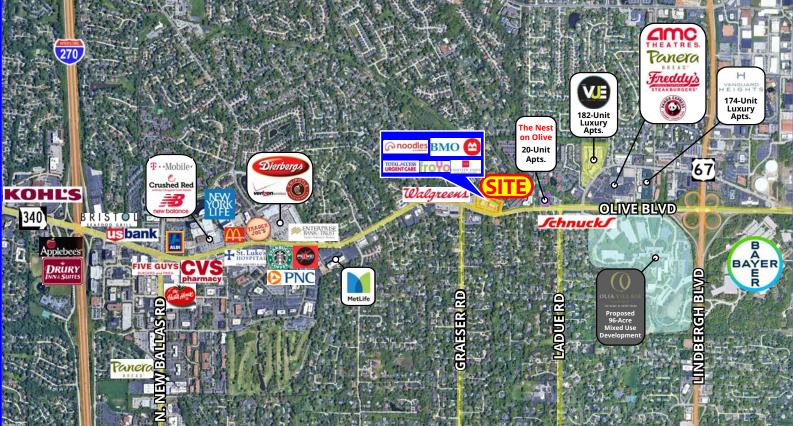

## **ABOUT CREVE COEUR**

- Provides the third largest office population in St. Louis
- New 182 and 174-unit apartment complexes within a 1/2 mile of the property with an additional 20 units recently opened one block away, and 160 apartments immediately behind the Center as well as the Briarcliff condominiums
- Home to Bayer Corporation's US headquarters, the Donald Danforth Plant Science Center, Mercy Hospital St. Louis and Barnes-Jewish West County Hospital