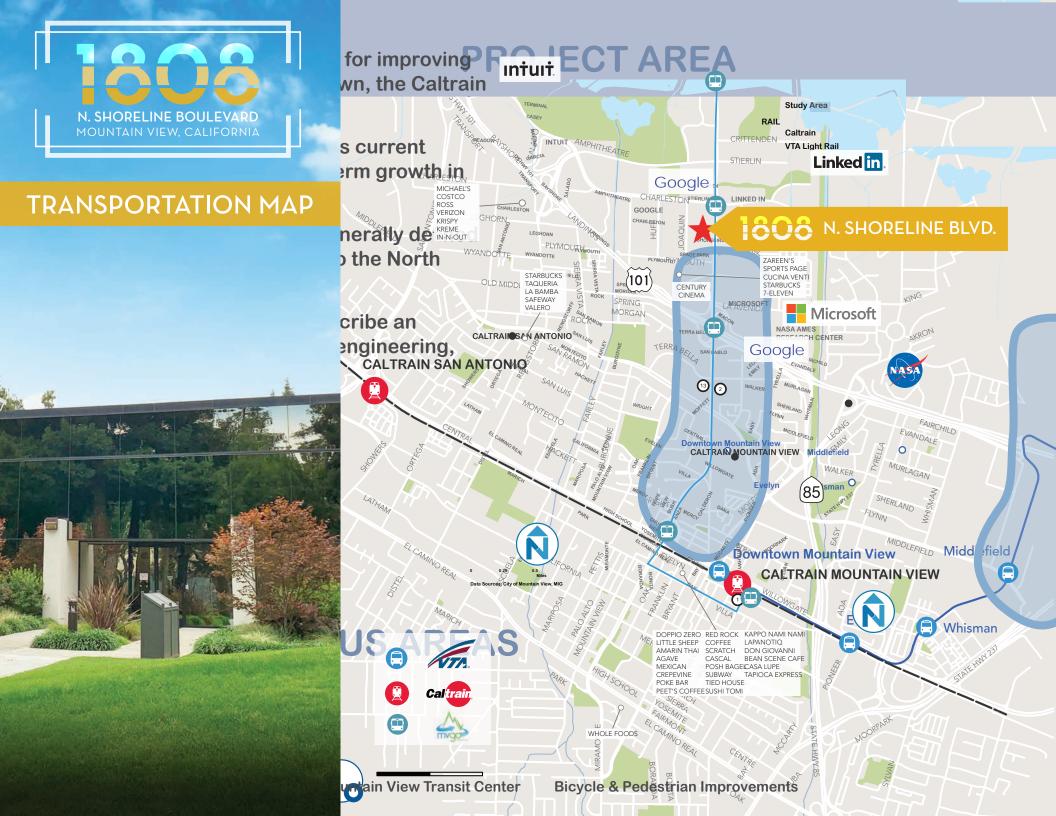

bject to change or withdrawal without notice. 20-0898.09/20





# **PROPERTY HIGHLIGHTS**

- ±21,862 SF Office/R&D Building
- High Identity Standalone Building with Large Monument Signage
- First Class Creative Technology Space with High Exposed Ceiling, Large Kitchen, Glass Privates and Great Natural Light
- Wellness Focused Workplace w/ Bike Racks, Usable Outdoor Lounge Areas, Basketball Hoops, and Showers
- 4 Parking Spaces per 1,000 RSF with EV Charging Stations
- 2 GL Doors Currently Glassed in That Can be Converted Back
- Available March 1, 2021 (Potentially Sooner)
- Flexible Lease Term
- Power: 800 Amps @ 480/277 Volts



### **FLOOR PLAN**





#### CLAYTON JONES 650.473.4774 DAVID THEDE 650.688.8491



## **PROPERTY PHOTOS**

CLAYTON JONES 650.473.4774 DAVID THEDE 650.688.8491