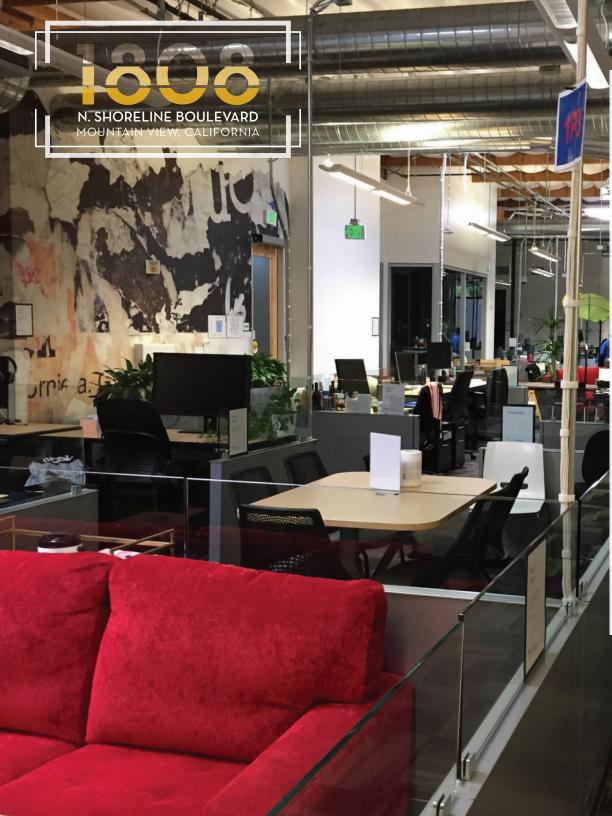

## **PROPERTY PHOTOS**

CLAYTON JONES 650.473.4774 DAVID THEDE 650.688.8491

# **PROPERTY HIGHLIGHTS**

- ±21,862 SF Office/R&D Building
- High Identity Standalone Building with Large Monument Signage
- First Class Creative Technology Space with High Exposed Ceiling, Large Kitchen, Glass Privates and Great Natural Light
- Wellness Focused Workplace w/ Bike Racks, Usable Outdoor Lounge Areas, Basketball Hoops, and Showers
- 4 Parking Spaces per 1,000 RSF with EV Charging Stations
- 2 GL Doors Currently Glassed in That Can be Converted Back
- Available March 1, 2021 (Potentially Sooner)
- Flexible Lease Term
- Power: 800 Amps @ 480/277 Volts