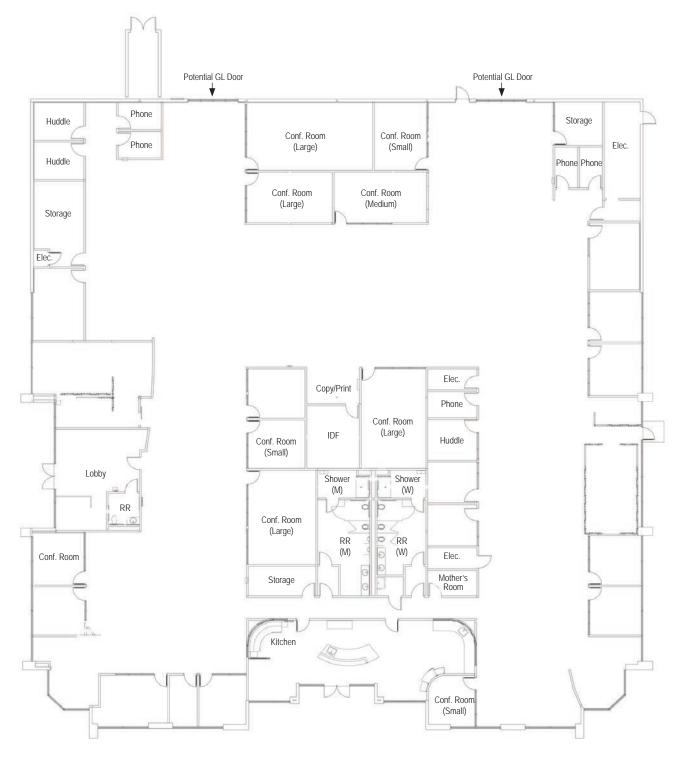

anty or representation, either express or implied, is made with respect to such information. Terms of sale or lease and availability are subject to change or withdrawal without notice. 20-0898.09/20





# **PROPERTY HIGHLIGHTS**

- ±21,862 SF Office/R&D Building
- High Identity Standalone Building with Large Monument Signage
- First Class Creative Technology Space with High Exposed Ceiling, Large Kitchen, Glass Privates and Great Natural Light
- Wellness Focused Workplace w/ Bike Racks, Usable Outdoor Lounge Areas, Basketball Hoops, and Showers
- 4 Parking Spaces per 1,000 RSF with EV Charging Stations
- 2 GL Doors Currently Glassed in That Can be Converted Back
- Available March 1, 2021 (Potentially Sooner)
- Flexible Lease Term
- Power: 800 Amps @ 480/277 Volts



### **FLOOR PLAN**





#### CLAYTON JONES 650.473.4774 DAVID THEDE 650.688.8491



## **PROPERTY PHOTOS**

CLAYTON JONES 650.473.4774 DAVID THEDE 650.688.8491