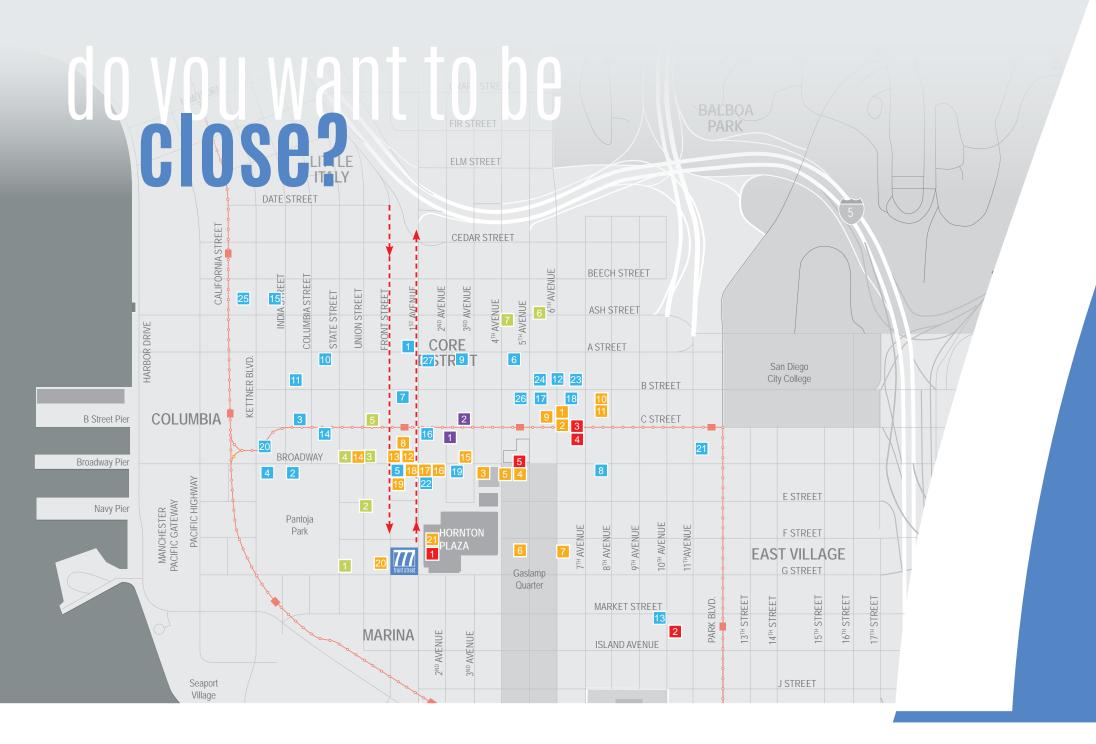

Located adjacent to Horton Plaza, easy walk to the courthouses, convention center, Amtrack & Trolley, hotels and fine dining

Largest contiguous block available in Downtown San Diego with 43,000 s.f. floorplates

#### Parking

- 1.110 Plaza Bldg
- 2. 501 W Broadway
- 3.550 Corporate Ctr
- 4. First Allied Plaz
- 5. AT&T
- 6. Bank of America Plaza
- 7 Chamber Bldg
- 8. Chase Bldg
- 9. Civic Center Plaza
- 10. Columbia Center
- 11. Columbia Squa
- 12.600 B
- 13. DiamondView Towe
- 14 Fmerald Plaza
- 15. ESET Building
- 16. Executive Comple
- 17 Golden Fagle Pla
- 18. Merrill Lynch Bldg
- 19 NBC Blds
- 20 One America I
- 21 Consut Care
- 22 Sprockals Bl
- 23. Symphony Towe
- 24 Union Bar
- \_ 25 IIS Ran
- 23. 03 Dai
- 26. Wells Fargo Plaza
- 27. Evan V. Jones Parkac

## Restaurants/Food

- 1. Robek
- 2 Old Gallery Coffee House
- 3. Grant Gril
- 4 DA C...-I
- 5 Vard House
- 6 Searsucker

- 7. Katsuya
- 8. Currant American Brasserie
- 9. Starbucks
- 10 Pure Fitness
- 11. University Club
- 12 Tender Greens
- 13. The Coffee Bean & Tea Leaf
- · 14. Subway
- 15. West Bean Collee Roasi
- 16. Sushi
- 17. Corner Baker
- 18. Chipotle
- 19. Specialty's Cafe & Bakery
- Zu. Salvatore's Cucina Italiana
- 21. Jimbo's ...Naturally

### **■** Civic Center Plaza

- 1 Can Diago City Hall
- 2. San Dlego Civic Theatre

### Courthouses

- 1. Bankruptcy Court
- 2 Federal Courts
- 2 Superior Court
- 4 Hall of Justice
- i. Hall of sustice
- 0.24.7.2.5.4.7
- 7. State Court Madge Bradley

## **■** Gyms

- 1. 24 Hour Fitness
- 2. FI
- 3. Orange Theory
- 4. Balanced Fitness & Healt
- 5. Hardcore Fitness
- ----> Ingress/egress

B STREET

C STREE

H AVENUE

MARKET