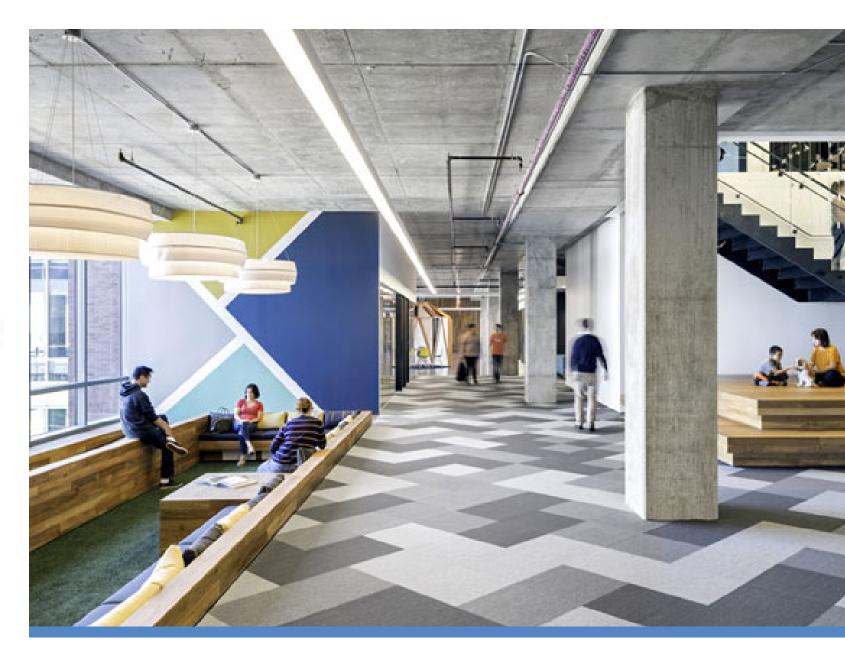

# 162,000 SF under construction

Available Q4 2019

Brand new Class A atrium style office building with floor-to-ceiling glass

Large courtyard amenity space complete with outdoor seating, games and modern landscape