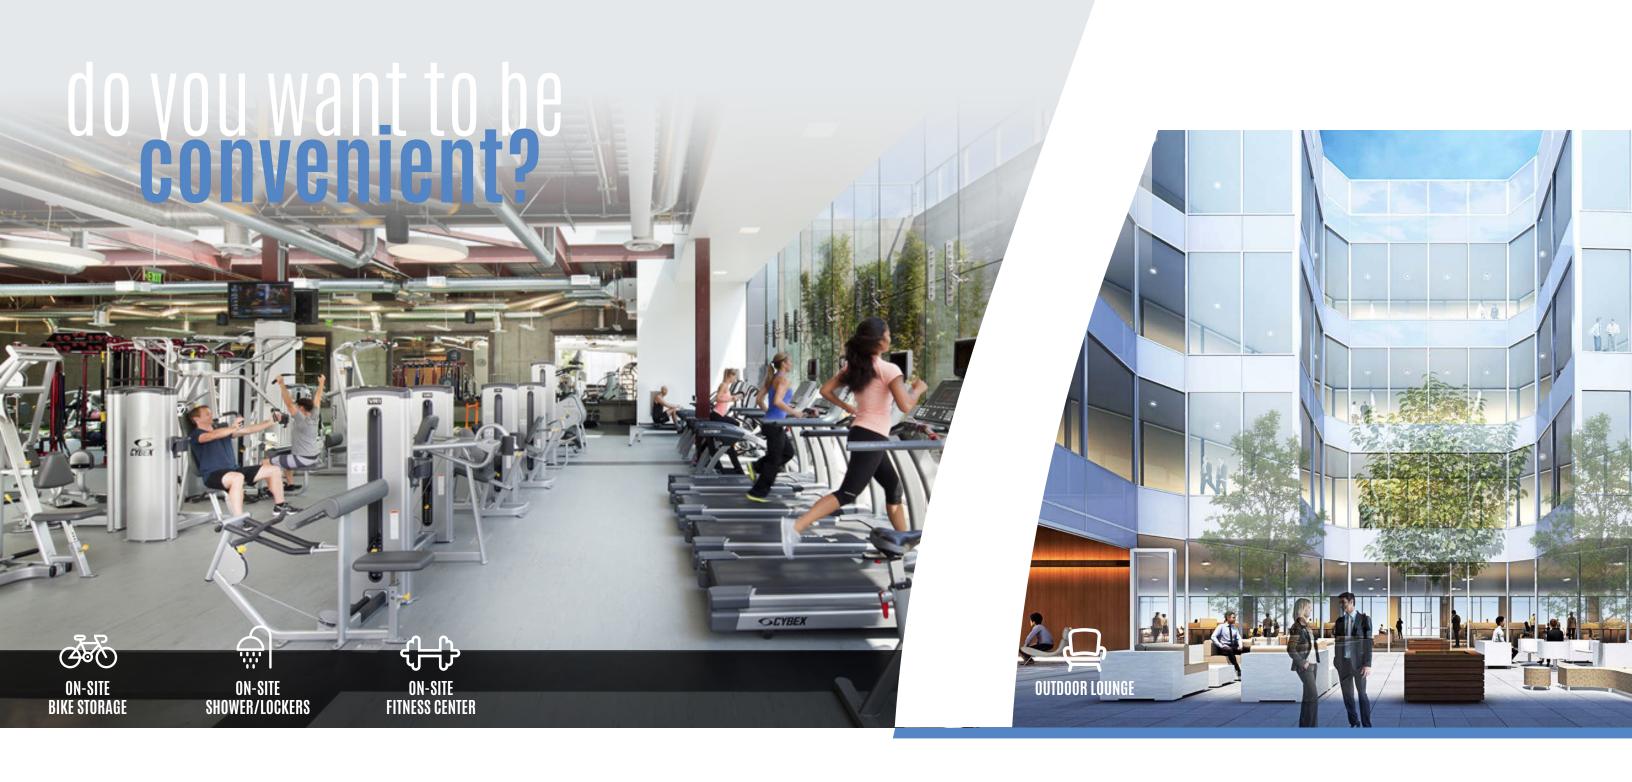

On-site loading with shipping/receiving capabilities

On-site fitness center with shower & locker facilities

# 162,000 SF under construction

Available Q4 2019

Brand new Class A atrium style office building with floor-to-ceiling glass

Large courtyard amenity space complete with outdoor seating, games and modern landscape