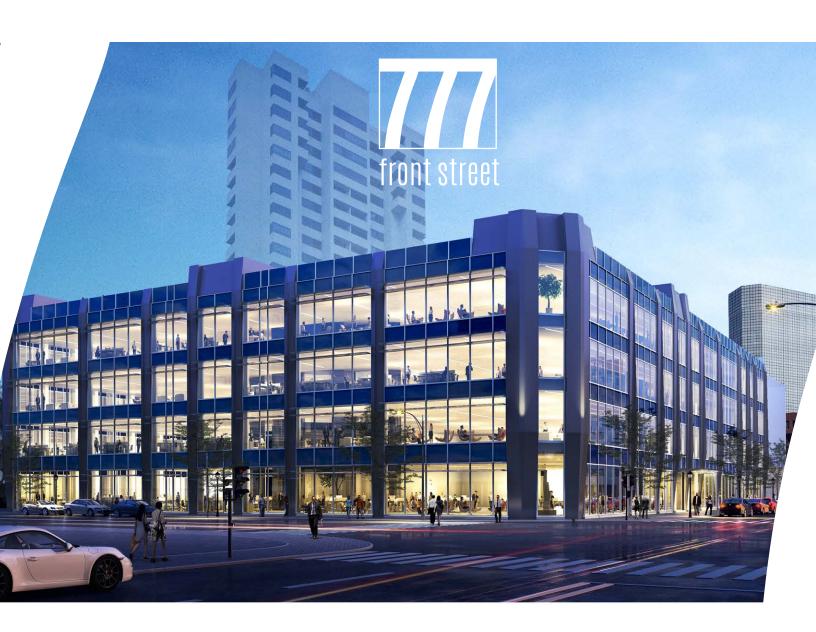

Downtown San Diego's newest office development | 162,000 SF available 2019

# 162,000 SF under construction

Available Q4 2019

Brand new Class A atrium style office building with floor-to-ceiling glass

Large courtyard amenity space complete with outdoor seating, games and modern landscape