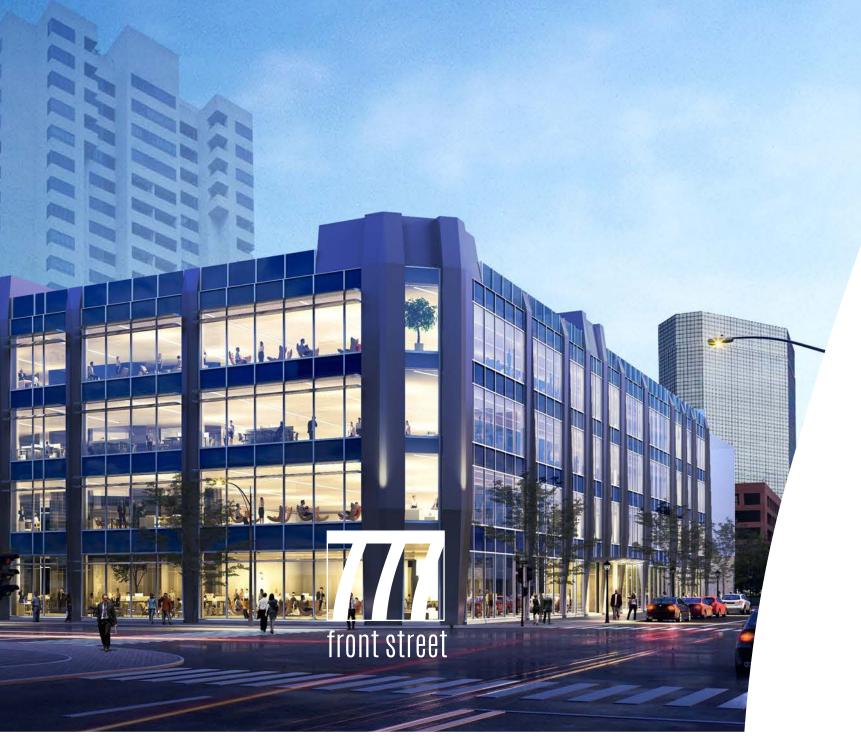

Downtown San Diego's newest office development | 162,000 SF available 2019

# 162,000 SF under construction

Available Q4 2019

Brand new Class A atrium style office building with floor-to-ceiling glass

Large courtyard amenity space complete with outdoor seating, games and modern landscape