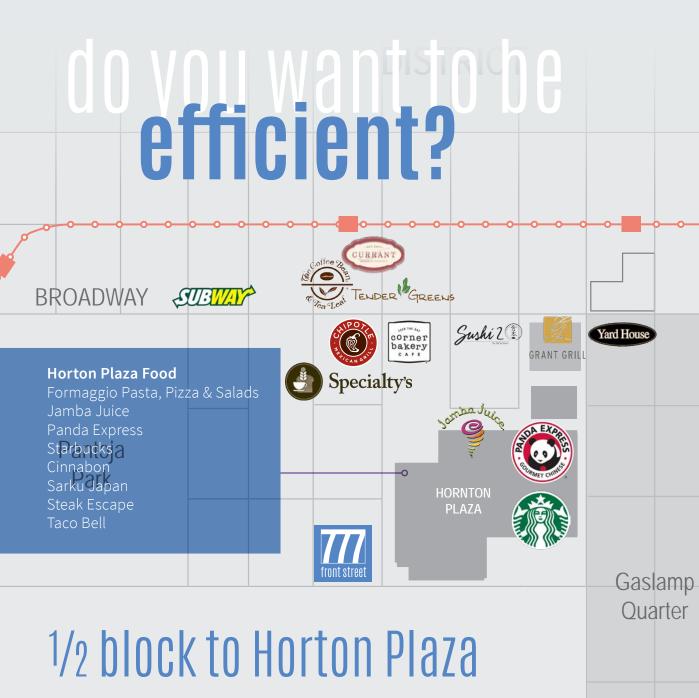

Located adjacent to Horton Plaza, easy walk to the courthouses, convention center, Amtrack & Trolley, hotels and fine dining

Largest contiguous block available in Downtown San Diego with 43,000 s.f. floorplates

## Restaurants/Food

- 1. Robek
- 2 Old Gallery Coffee House
- 3. Grant Gril
- 4 DA C...-I
- 5 Vard House
- 6 Searsucker

- 7. Katsuya
- 8. Currant American Brasserie
- 9. Starbucks
- 10 Pure Fitness
- 11. University Club
- 12 Tender Greens
- 13. The Coffee Bean & Tea Leaf
- · 14. Subway
- 15. West Bean Collee Roasi
- 16. Sushi
- 17. Corner Baker
- 18. Chipotle
- 19. Specialty's Cafe & Bakery
- Zu. Salvatore's Cucina Italiana
- 21. Jimbo's ...Naturally