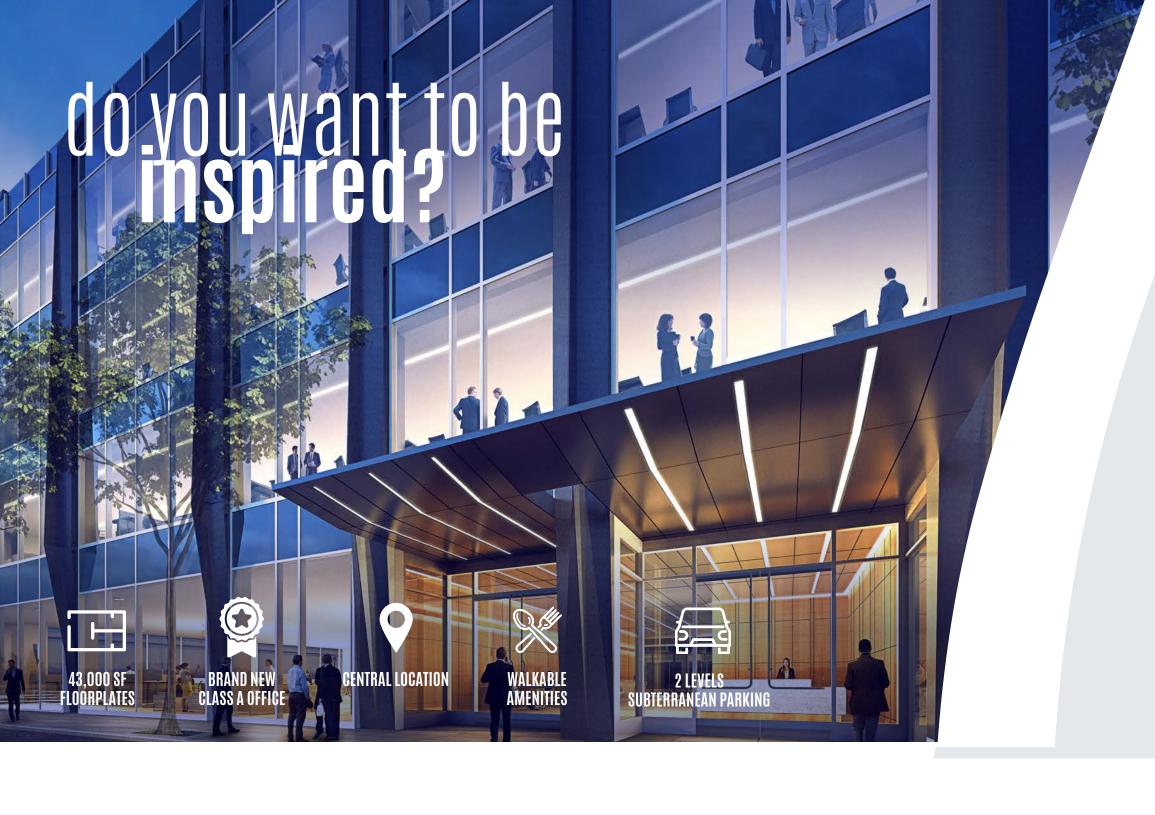

# 162,000 SF under construction

Available Q4 2019

Brand new Class A atrium style office building with floor-to-ceiling glass

Large courtyard amenity space complete with outdoor seating, games and modern landscape

Located adjacent to Horton Plaza, easy walk to the courthouses, convention center, Amtrack & Trolley, hotels and fine dining

Largest contiguous block available in Downtown San Diego with 43,000 s.f. floorplates

1.5/1000 parking ratio and located across the street from the largest public parking structure with approx. 2,000 parking spaces

Walking distance to Coaster/Amtrac & trolley lines

5 elevators (passanger and freight)

On-site loading with shipping/receiving capabilities

On-site fitness center with shower & locker facilities