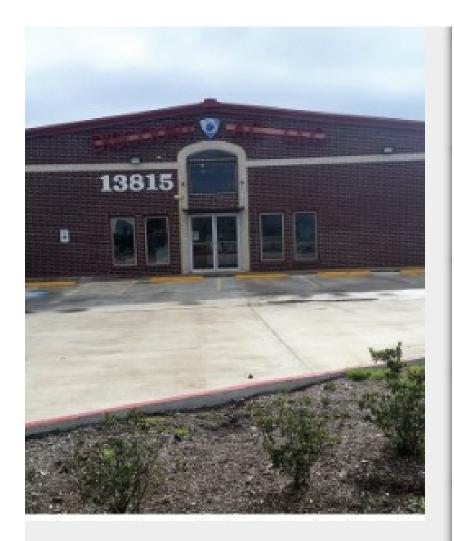

Murphy Rd - Stafford 13815 Murphy Rd, Stafford, TX 77477





Robert Wilson
Pepper Property of Texas
14905 Southwest Fwy,Sugar Land, TX 77478

mytexas@gmail.com
(281) 207-5153



# Murphy Rd - Stafford

\$11.00 /SF/Yr

First generation space for lease. Currently owner used as warehouse storage. There are two 2,500 Sq ft adjoining units available. Each unit has 16x10 Grade Level loading access.

- Good Visibility
- Open Floor Plan
- Two 2,500 SF Units Available

| Rental Rate:            | \$11.00 /SF/Yr   |
|-------------------------|------------------|
| Min. Divisible:         | 2,500 SF         |
| Property Type:          | Industrial       |
| Property Sub-type:      | Warehouse        |
| Rentable Building Area: | 5,000 SF         |
| Year Built:             | 2017             |
| Taxes:                  | \$0.16 USD/SF/Mo |
| Operating Expenses:     | \$0.06 USD/SF/Mo |
| Rental Rate Mo:         | \$0.92 USD/SF/Mo |





#### 1st Floor

Space Available 2,50