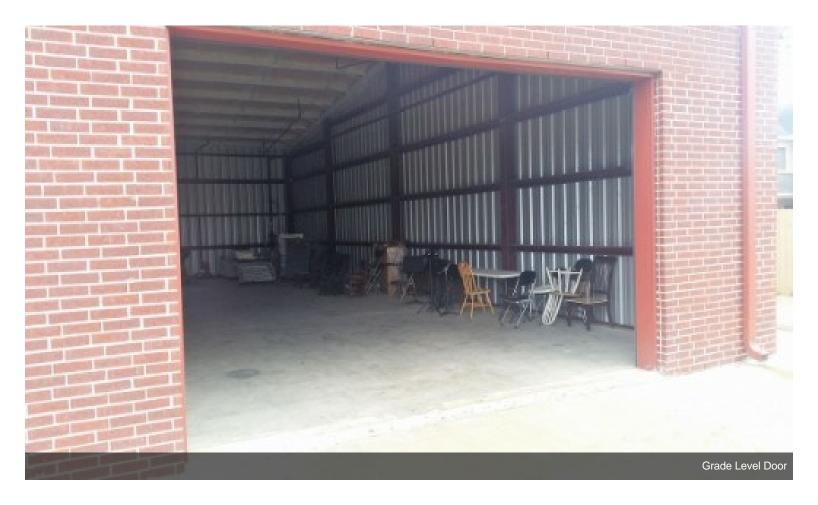

# Murphy Rd - Stafford

\$11.00 /SF/Yr

First generation space for lease. Currently owner used as warehouse storage. There are two 2,500 Sq ft adjoining units available. Each unit has 16x10 Grade Level loading access.

#### 1st Floor

Space Available 2,500 - 5,000 SF
Rental Rate \$11.00 /SF/Yr
Date Available 30 Days
Service Type Triple Net
Space Type Relet
Space Use Flex
Lease Term 3 - 5 Years

First generation space for lease. Currently used as warehouse storage. There are two 2,500 Sq ft adjoining units available. Each unit has 16x10 Grade Level loading access.

### 13815 Murphy Rd, Stafford, TX 77477

First generation space for lease. Currently owner used as warehouse storage. There are two 2,500 Sq ft adjoining units available. Each unit has 16x10 Grade Level loading access.