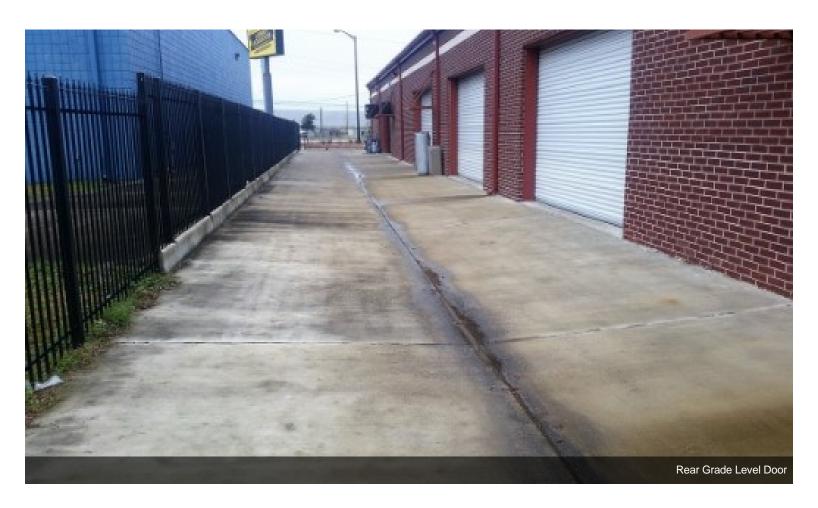

# Murphy Rd - Stafford

\$11.00 /SF/Yr

First generation space for lease. Currently owner used as warehouse storage. There are two 2,500 Sq ft adjoining units available. Each unit has 16x10 Grade Level loading access.

#### 1st Floor

Space Available 2,500 - 5,000 SF
Rental Rate \$11.00 /SF/Yr
Date Available 30 Days
Service Type Triple Net
Space Type Relet
Space Use Flex
Lease Term 3 - 5 Years

First generation space for lease. Currently used as warehouse storage. There are two 2,500 Sq ft adjoining units available. Each unit has 16x10 Grade Level loading access.

### 13815 Murphy Rd, Stafford, TX 77477

First generation space for lease. Currently owner used as warehouse storage. There are two 2,500 Sq ft adjoining units available. Each unit has 16x10 Grade Level loading access.