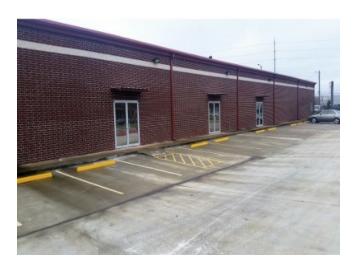

7478

mytexas@gmail.com
(281) 207-5153



# Murphy Rd - Stafford

\$11.00 /SF/Yr

First generation space for lease. Currently owner used as warehouse storage. There are two 2,500 Sq ft adjoining units available. Each unit has 16x10 Grade Level loading access.

- Good Visibility
- Open Floor Plan
- Two 2,500 SF Units Available

| Rental Rate:            | \$11.00 /SF/Yr   |
|-------------------------|------------------|
| Min. Divisible:         | 2,500 SF         |
| Property Type:          | Industrial       |
| Property Sub-type:      | Warehouse        |
| Rentable Building Area: | 5,000 SF         |
| Year Built:             | 2017             |
| Taxes:                  | \$0.16 USD/SF/Mo |
| Operating Expenses:     | \$0.06 USD/SF/Mo |
| Rental Rate Mo:         | \$0.92 USD/SF/Mo |





#### 1st Floor

Space Available 2,500 - 5,000 SF
Rental Rate \$11.00 /SF/Yr
Date Available 30 Days
Service Type Triple Net
Space Type Relet
Space Use Flex
Lease Term 3 - 5 Years

First generation space for lease. Currently used as warehouse storage. There are two 2,500 Sq ft adjoining units available. Each unit has 16x10 Grade Level loading access.

1



### 13815 Murphy Rd, Stafford, TX 77477

First generation space for lease. Currently owner used as warehouse storage. There are two 2,500 Sq ft adjoining units available. Each unit has 16x10 Grade Level loading access.

### **Property Photos**





# **Property Photos**