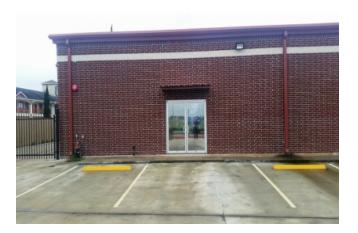

78

mytexas@gmail.com
(281) 207-5153



# Murphy Rd - Stafford

\$11.00 /SF/Yr

First generation space for lease. Currently owner used as warehouse storage. There are two 2,500 Sq ft adjoining units available. Each unit has 16x10 Grade Level loading access.

- Good Visibility
- Open Floor Plan
- Two 2,500 SF Units Available

| Rental Rate:            | \$11.00 /SF/Yr   |
|-------------------------|------------------|
| Min. Divisible:         | 2,500 SF         |
| Property Type:          | Industrial       |
| Property Sub-type:      | Warehouse        |
| Rentable Building Area: | 5,000 SF         |
| Year Built:             | 2017             |
| Taxes:                  | \$0.16 USD/SF/Mo |
| Operating Expenses:     | \$0.06 USD/SF/Mo |
| Rental Rate Mo:         | \$0.92 USD/SF/Mo |





#### 1st Floor

Space Available 2,500 - 5,000 SF
Rental Rate \$11.00 /SF/Yr
Date Available 30 Days
Service Type Triple Net
Space Type Relet
Space Use Flex
Lease Term 3 - 5 Years

First generation space for lease. Currently used as warehouse storage. There are two 2,500 Sq ft adjoining units available. Each unit has 16x10 Grade Level loading access.

1



### 13815 Murphy Rd, Stafford, TX 77477

First generation space for lease. Currently owner used as warehouse storage. There are two 2,500 Sq ft adjoining units available. Each unit has 16x10 Grade Level loading access.

### **Property Photos**





# **Property Photos**