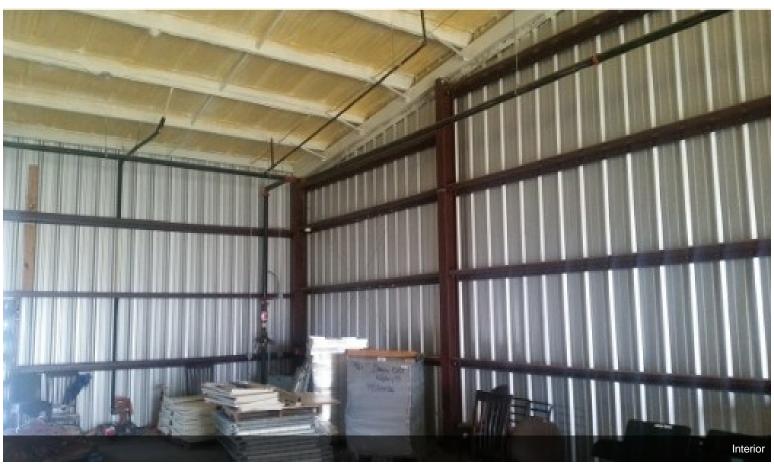

# Murphy Rd - Stafford

\$11.00 /SF/Yr

First generation space for lease. Currently owner used as warehouse storage. There are two 2,500 Sq ft adjoining units available. Each unit has 16x10 Grade Level loading access.

#### 1st Floor

Space Available 2,500 - 5,000 SF
Rental Rate \$11.00 /SF/Yr
Date Available 30 Days
Service Type Triple Net
Space Type Relet
Space Use Flex
Lease Term 3 - 5 Years

First generation space for lease. Currently used as warehouse storage. There are two 2,500 Sq ft adjoining units available. Each unit has 16x10 Grade Level loading access.

### 13815 Murphy Rd, Stafford, TX 77477

First generation space for lease. Currently owner used as warehouse storage. There are two 2,500 Sq ft adjoining units available. Each unit has 16x10 Grade Level loading access.