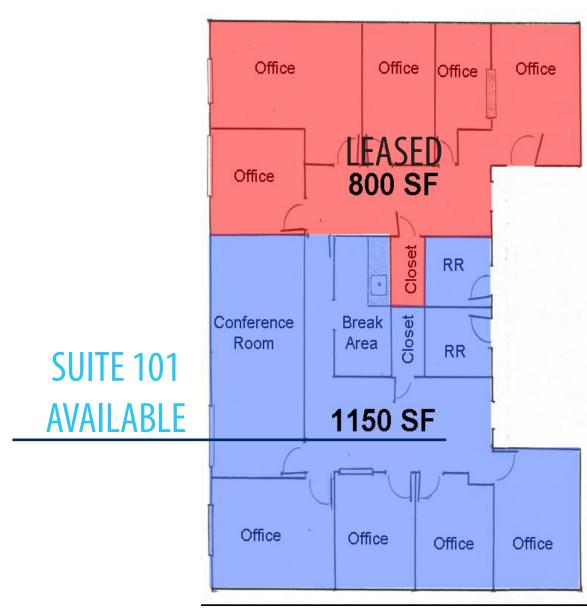

## **Leasing Information**

|   | Unit              | Size     | Lease Rate | Lease Type                            |
|---|-------------------|----------|------------|---------------------------------------|
|   | 101<br>Building B | 1,150 sf | \$2,200    | Modified Gross<br>Includes Utilities! |
| Ŷ | C                 | OCARRIAC | TE LANE    |                                       |
|   | TH                |          | 0          | ATEM                                  |

### **Floor Plan**

\*Floor plan not drawn to scale

The information contained herein was obtained from sources believed reliable, however, Avison Young makes no guarantees, warranties, or representations as to the completeness or accuracy thereof. The presentation of this property is submitted subject to errors, omissions, change of price or conditions prior to sale or lease, or withdrawal without notice. South Carolina, USA, Avison Young Offices are Owned and Operated by Avison Young - South Carolina, Inc.