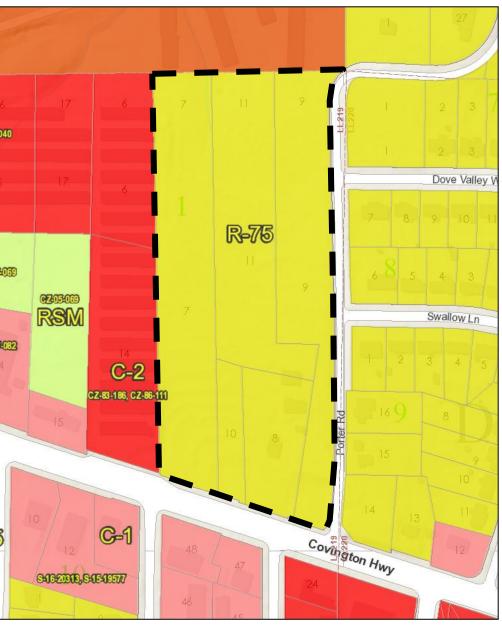

#### **PROPERTY OVERVIEW**

- +/- 11 acres—5 parcel assemblage
- Zoned R75 (Single Family Residential)
- Rolling hills
- All utilities available to site, including sewer
- 463 ft of frontage on Covington Highway
- 1,192 ft of depth on Porter Road
- 23,600 ADT (15) on Covington Highway
- Assigned Schools: Mary Mcleod Bethune
   Middle School—Towers High School
- Asking \$190,000 per Acre

# TAX PLAT AND ZONING