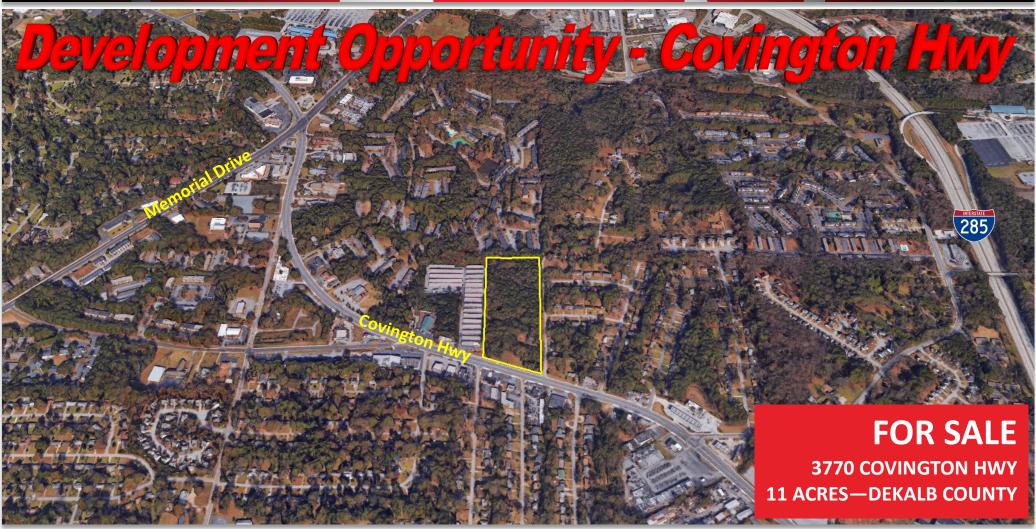

#### **PROPERTY OVERVIEW**

- +/- 11 acres—5 parcel assemblage
- Zoned R75 (Single Family Residential)
- Rolling hills
- All utilities available to site, including sewer
- 463 ft of frontage on Covington Highway
- 1,192 ft of depth on Porter Road
- 23,600 ADT (15) on Covington Highway
- Assigned Schools: Mary Mcleod Bethune
   Middle School—Towers High School
- Asking \$190,000 per Acre

# **SUBMARKET AERIAL**