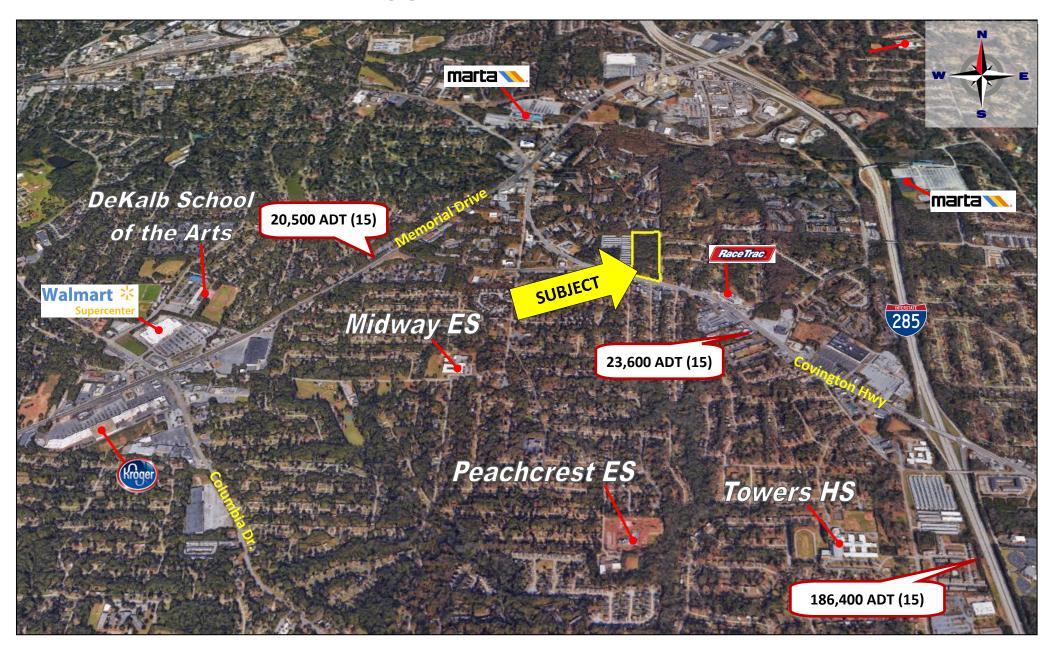

#### **PROPERTY OVERVIEW**

- +/- 11 acres—5 parcel assemblage
- Zoned R75 (Single Family Residential)
- Rolling hills
- All utilities available to site, including sewer
- 463 ft of frontage on Covington Highway
- 1,192 ft of depth on Porter Road
- 23,600 ADT (15) on Covington Highway
- Assigned Schools: Mary Mcleod Bethune
   Middle School—Towers High School
- Asking \$190,000 per Acre

# **SUBMARKET AERIAL**