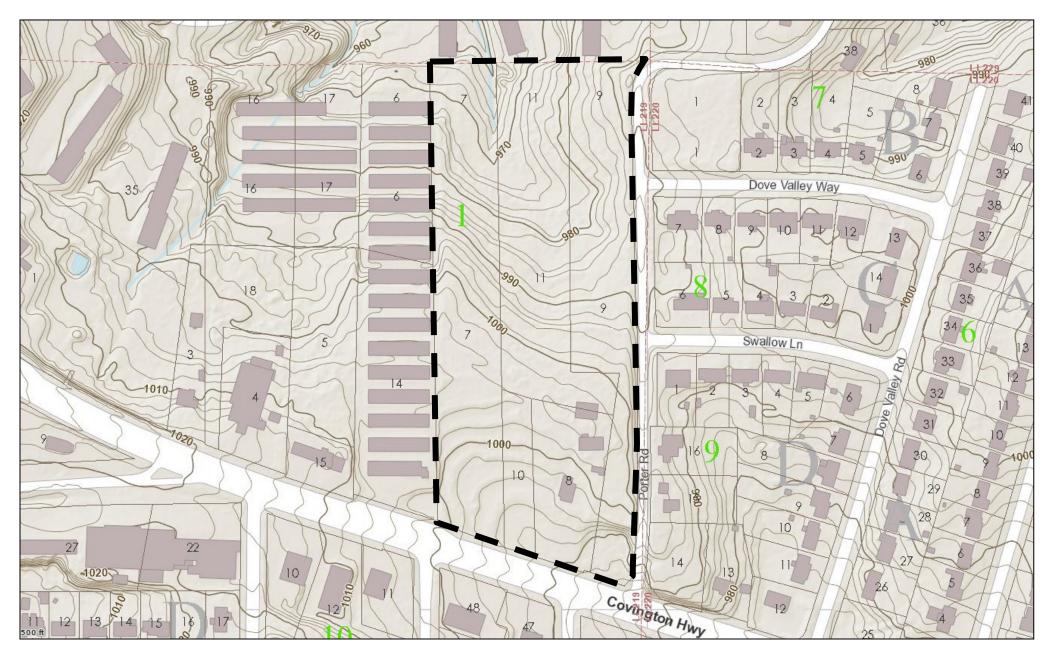

# Atlanta Land Croup







Jim Hobbs | 404-219-6736 jhobbs@atlantalandgroup.com

804 Town Blvd. Ste A2040 Atlanta, GA 30319

404-419-3500







#### **PROPERTY OVERVIEW**

- +/- 11 acres—5 parcel assemblage
- Zoned R75 (Single Family Residential)
- Rolling hills
- All utilities available to site, including sewer
- 463 ft of frontage on Covington Highway
- 1,192 ft of depth on Porter Road
- 23,600 ADT (15) on Covington Highway
- Assigned Schools: Mary Mcleod Bethune
   Middle School—Towers High School
- Asking \$190,000 per Acre









### **LOCATION MAP**









# TAX PLAT AND ZONING











# **TOPOGRAPHY**







# **SUBMARKET AERIAL**









#### **AREA DEMOGRAPHICS**

|         | Population | # of Households | Avg Household Income | Median Age |
|---------|------------|-----------------|----------------------|------------|
| 1 Mile  | 12,988     | 4,248           | \$45,503             | 33         |
| 3 Miles | 95,846     | 35,974          | \$59,697             | 36         |
| 5 Miles | 270,612    | 104,200         | \$65,110             | 35         |



#### 2016 Population by Age