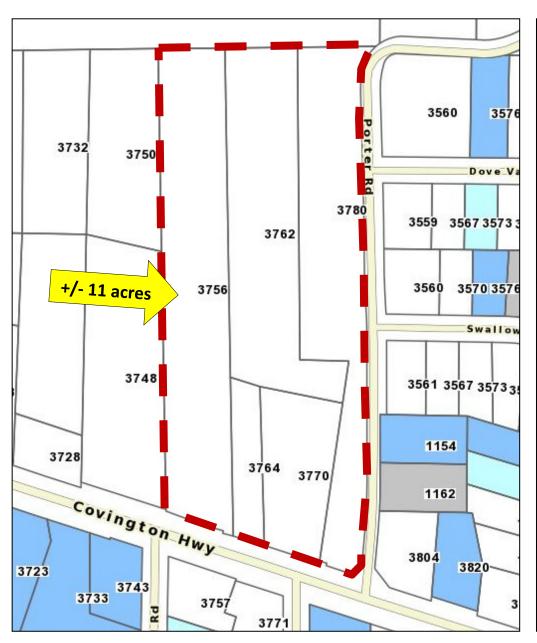

# TAX PLAT AND ZONING

#### **PROPERTY OVERVIEW**

- +/- 11 acres—5 parcel assemblage
- Zoned R75 (Single Family Residential)
- Rolling hills
- All utilities available to site, including sewer
- 463 ft of frontage on Covington Highway
- 1,192 ft of depth on Porter Road
- 23,600 ADT (15) on Covington Highway
- Assigned Schools: Mary Mcleod Bethune
   Middle School—Towers High School
- Asking \$190,000 per Acre