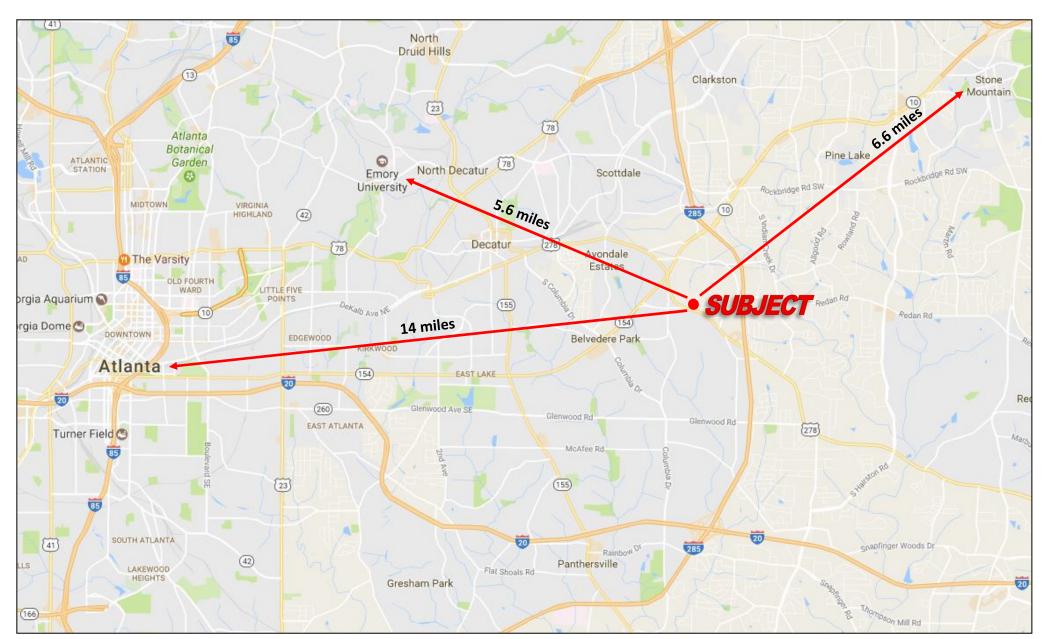

# Atlanta Land Croup







Jim Hobbs | 404-219-6736 jhobbs@atlantalandgroup.com

804 Town Blvd. Ste A2040 Atlanta, GA 30319

404-419-3500







#### **PROPERTY OVERVIEW**

- +/- 11 acres—5 parcel assemblage
- Zoned R75 (Single Family Residential)
- Rolling hills
- All utilities available to site, including sewer
- 463 ft of frontage on Covington Highway
- 1,192 ft of depth on Porter Road
- 23,600 ADT (15) on Covington Highway
- Assigned Schools: Mary Mcleod Bethune
   Middle School—Towers High School
- Asking \$190,000 per Acre









### **LOCATION MAP**









# TAX PLAT AND ZONING











# **TOPOGRAPHY**







# **SUBMARKET AERIAL**









#### **AREA DEMOGRAPHICS**

|         | Population | # of Households | Avg Household Income | Median Age |
|---------|------------|-----------------|----------------------|------------|
| 1 Mile  | 12,988     | 4,248           | \$45,503             | 33         |
| 3 Miles | 95,846     | 35,974          | \$59,697             | 36         |
| 5 Miles | 270,612    | 104,200         | \$65,110             | 35         |



#### 2016 Population by Age