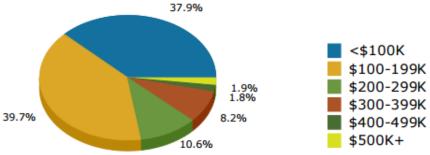

#### **AREA DEMOGRAPHICS**

|         | Population | # of Households | Avg Household Income | Median Age |
|---------|------------|-----------------|----------------------|------------|
| 1 Mile  | 12,988     | 4,248           | \$45,503             | 33         |
| 3 Miles | 95,846     | 35,974          | \$59,697             | 36         |
| 5 Miles | 270,612    | 104,200         | \$65,110             | 35         |