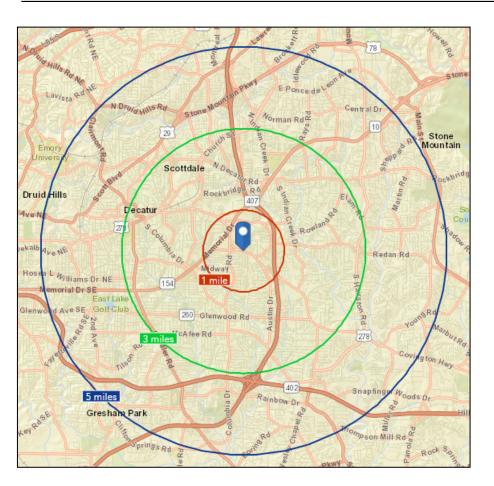

### **LOCATION MAP**

#### **AREA DEMOGRAPHICS**

|         | Population | # of Households | Avg Household Income | Median Age |
|---------|------------|-----------------|----------------------|------------|
| 1 Mile  | 12,988     | 4,248           | \$45,503             | 33         |
| 3 Miles | 95,846     | 35,974          | \$59,697             | 36         |
| 5 Miles | 270,612    | 104,200         | \$65,110             | 35         |