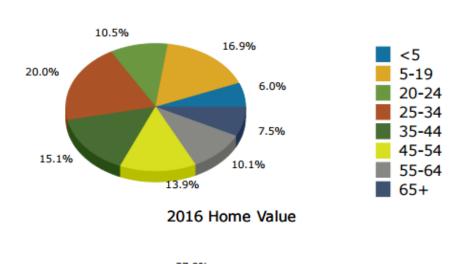

63 ft of frontage on Covington Highway
- 1,192 ft of depth on Porter Road
- 23,600 ADT (15) on Covington Highway
- Assigned Schools: Mary Mcleod Bethune
   Middle School—Towers High School
- Asking \$190,000 per Acre









### **LOCATION MAP**









# TAX PLAT AND ZONING











# **TOPOGRAPHY**







# **SUBMARKET AERIAL**









#### **AREA DEMOGRAPHICS**

|         | Population | # of Households | Avg Household Income | Median Age |
|---------|------------|-----------------|----------------------|------------|
| 1 Mile  | 12,988     | 4,248           | \$45,503             | 33         |
| 3 Miles | 95,846     | 35,974          | \$59,697             | 36         |
| 5 Miles | 270,612    | 104,200         | \$65,110             | 35         |



#### 2016 Population by Age