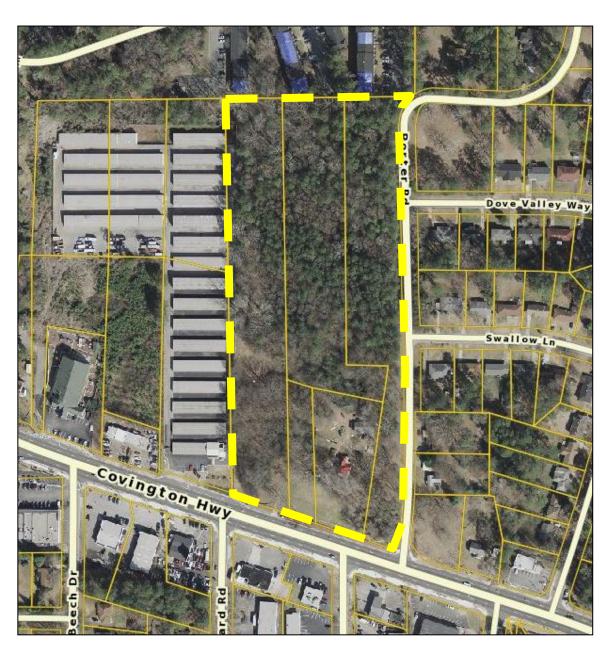

# Atlanta Land Croup







Jim Hobbs | 404-219-6736 jhobbs@atlantalandgroup.com

804 Town Blvd. Ste A2040 Atlanta, GA 30319

404-419-3500







#### **PROPERTY OVERVIEW**

- +/- 11 acres—5 parcel assemblage
- Zoned R75 (Single Family Residential)
- Rolling hills
- All utilities available to site, including sewer
- 463 ft of frontage on Covington Highway
- 1,192 ft of depth on Porter Road
- 23,600 ADT (15) on Covington Highway
- Assigned Schools: Mary Mcleod Bethune
   Middle School—Towers High School
- Asking \$190,000 per Acre









### **LOCATION MAP**









# TAX PLAT AND ZONING











# **TOPOGRAPHY**







# **SUBMARKET AERIAL**









#### **AREA DEMOGRAPHICS**

|         | Population | # of Households | Avg Household Income | Median Age |
|---------|------------|-----------------|----------------------|------------|
| 1 Mile  | 12,988     | 4,248           | \$45,503             | 33         |
| 3 Miles | 95,846     | 35,974          | \$59,697             | 36         |
| 5 Miles | 270,612    | 104,200         | \$65,110             | 35         |



#### 2016 Population by Age