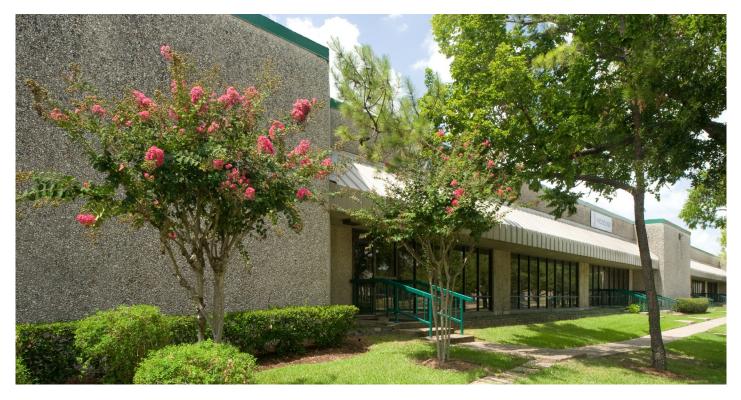

# 7,200 SF Industrial Space For Lease

### FACILITY

- 7,200 SF available
- 3,423 SF of office
- 16' clear height
- 2 dock high doors / 1 drive-in ramp
- 30' x 30' column spacing

#### **ADVANTAGES AND AMENITIES**

- Fully sprinklered
- Rear load building