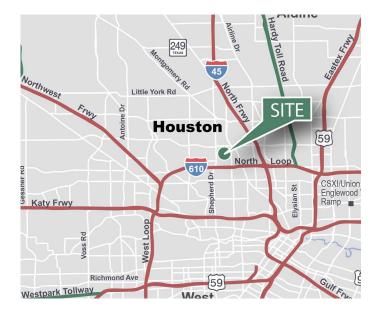

### LOCATION

- Immediate access to major Houston thoroughfares including Loop 610 (0.5 miles) and I-45 (1.7 miles)
- Master planned industrial park
- Located in the heart of Garden Oaks