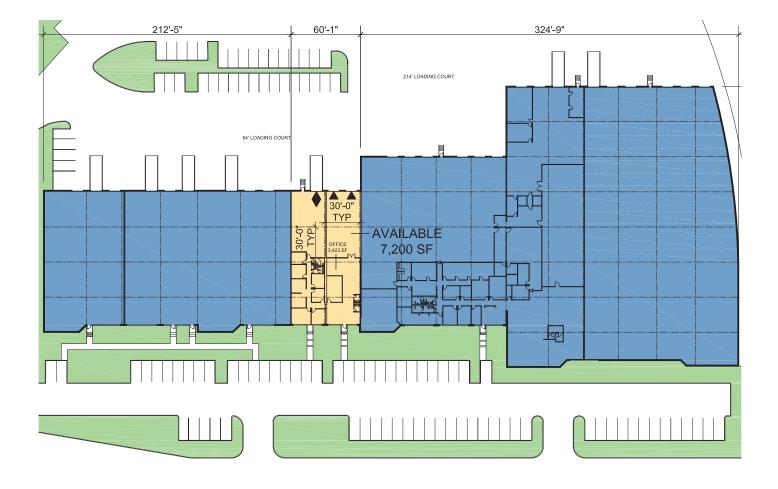

### FACILITY

- 7,200 SF available
- 3,423 SF of office
- 16' clear height
- 2 dock high doors / 1 drive-in ramp
- 30' x 30' column spacing

#### **ADVANTAGES AND AMENITIES**

- Fully sprinklered
- Rear load building