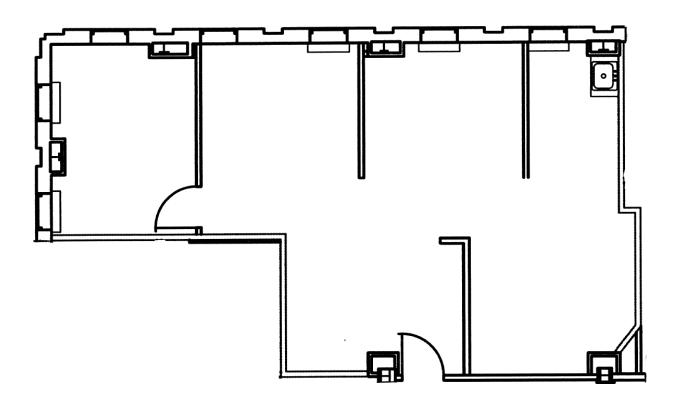

n Drive Rockville, Maryland



## **Medical & Office Suites Available** Free Surface Parking! Lease Term: 3 – 10 Years

Located just steps from numerous restaurants and all of Rockville Pike's amenities, the Tenley Building features local ownership, onsite banking, cleaners, pharmacy and FREE parking! Additional features include new operable windows, storage, and individual suite Datawatch access control.

This building is located at the corner of West Edmonston Drive and Rockville Pike with convenient access to I-270.

For more details please contact:

John C. Alexander ialexander@amrcommercial.com

301.961.9696

M M E R C I A L, L L C. ALEXANDER, MONTROSE, RITTENBERG Commercial Real Estate Brokerage Est. 1994



## Tenley Professional Building 50 W. Edmonston Drive Suite 506 1,205 S.F.