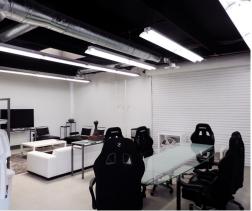

### PROPERTY HIGHLIGHTS

- ±3,300 SF freestanding retail showroom/creative office building
- 55 Freeway visibility
- Monument signage on Newport Blvd.
- Private fenced yard area w/remote controlled electric gate
- 1 ground level door (10'x10') and 1 glass roll-up door
- 14' clear height
- 16 parking spaces (4.8:1 ratio)
- 100% HVAC
- Polished concrete flooring
- Exposed ceilings
- Flexible zoning allows many uses including auto sales and medical
- DO NOT DISTURB TENANT TOURS BY APPOINTMENT ONLY