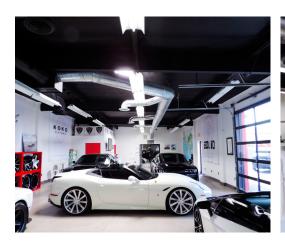

### PROPERTY HIGHLIGHTS

- ±3,300 SF freestanding retail showroom/creative office building
- 55 Freeway visibility
- Monument signage on Newport Blvd.
- Private fenced yard area w/remote controlled electric gate
- 1 ground level door (10'x10') and 1 glass roll-up door
- 14' clear height
- 16 parking spaces (4.8:1 ratio)
- 100% HVAC
- Polished concrete flooring
- Exposed ceilings
- Flexible zoning allows many uses including auto sales and medical
- DO NOT DISTURB TENANT TOURS BY APPOINTMENT ONLY