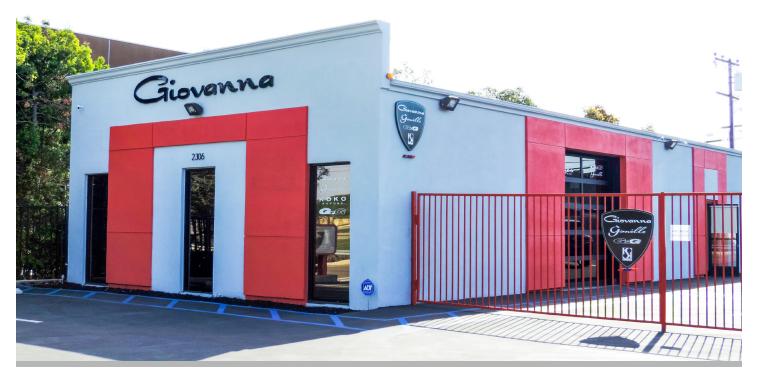

# ±3,300 SF SHOWROOM BUILDING FOR SALE OR LEASE 2306 NEWPORT BOULEVARD

COSTA MESA, CA 92627

### PROPERTY HIGHLIGHTS

- ±3,300 SF freestanding retail showroom/creative office building
- 55 Freeway visibility
- Monument signage on Newport Blvd.
- Private fenced yard area w/remote controlled electric gate
- 1 ground level door (10'x10') and 1 glass roll-up door
- 14' clear height
- 16 parking spaces (4.8:1 ratio)
- 100% HVAC
- Polished concrete flooring
- Exposed ceilings
- Flexible zoning allows many uses including auto sales and medical
- DO NOT DISTURB TENANT TOURS BY APPOINTMENT ONLY