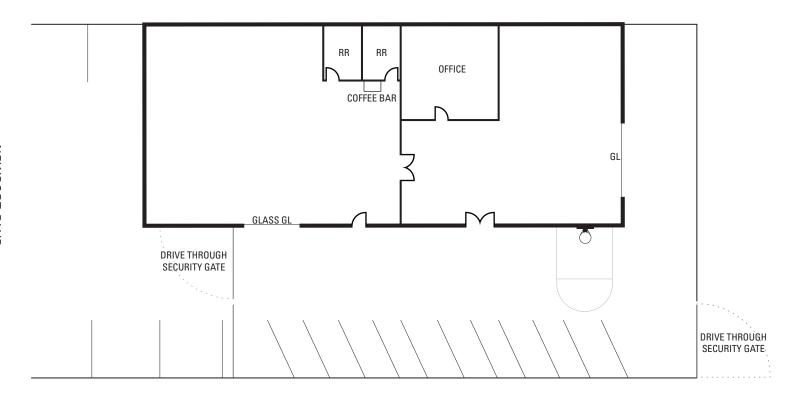

### PROPERTY HIGHLIGHTS

- ±3,300 SF freestanding retail showroom/creative office building
- 55 Freeway visibility
- Monument signage on Newport Blvd.
- Private fenced yard area w/remote controlled electric gate
- 1 ground level door (10'x10') and 1 glass roll-up door
- 14' clear height
- 16 parking spaces (4.8:1 ratio)
- 100% HVAC
- Polished concrete flooring
- Exposed ceilings
- Flexible zoning allows many uses including auto sales and medical
- DO NOT DISTURB TENANT TOURS BY APPOINTMENT ONLY