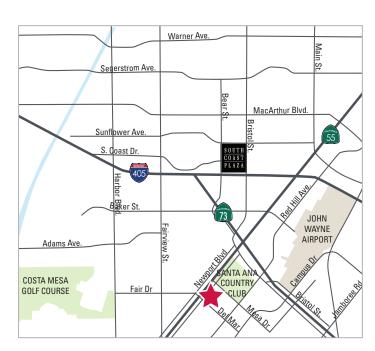

# ±3,300 SF SHOWROOM BUILDING FOR SALE OR LEASE 2306 NEWPORT BOULEVARD

COSTA MESA, CA 92627