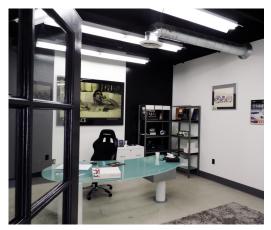

### PROPERTY HIGHLIGHTS

- ±3,300 SF freestanding retail showroom/creative office building
- 55 Freeway visibility
- Monument signage on Newport Blvd.
- Private fenced yard area w/remote controlled electric gate
- 1 ground level door (10'x10') and 1 glass roll-up door
- 14' clear height
- 16 parking spaces (4.8:1 ratio)
- 100% HVAC
- Polished concrete flooring
- Exposed ceilings
- Flexible zoning allows many uses including auto sales and medical
- DO NOT DISTURB TENANT TOURS BY APPOINTMENT ONLY