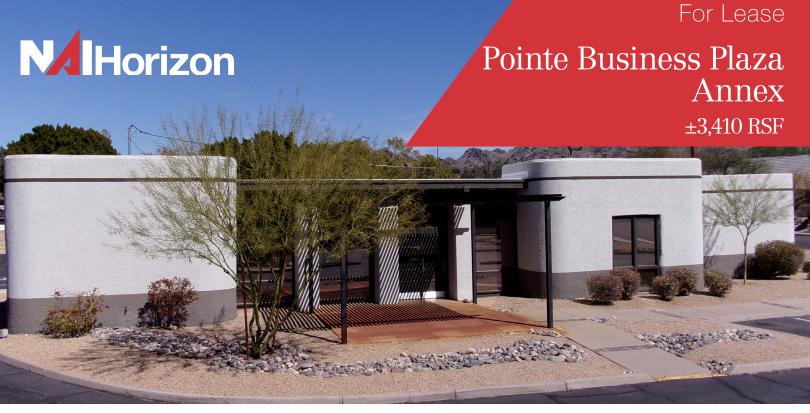

## 7228 N Dreamy Draw

Phoenix, Arizona 85020

### **Property Features**

- Small single tenant building for lease
- 3,410 RSF
- Full Service lease
- Located on the grounds of Pointe Business Plaza
- Easy direct access
- Significant amount of covered/uncovered parking
- Monument signage available
- Walking distance to park/restaurant
- Centrally located

### Pointe Business Plaza Annex

### Pointe Business Plaza Annex

7228 N Dreamy Draw | ±3,410 RSF