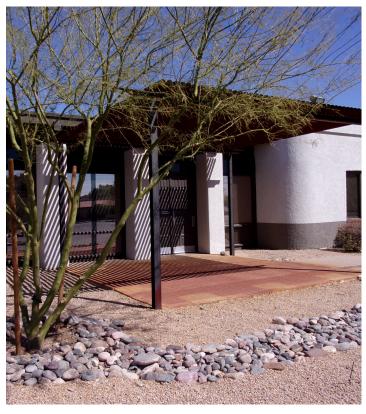

### **Property Features**

- Small single tenant building for lease
- 3,410 RSF
- Full Service lease
- Located on the grounds of Pointe Business Plaza
- Easy direct access
- Significant amount of covered/uncovered parking
- Monument signage available
- Walking distance to park/restaurant
- Centrally located

For Lease: \$22.00/SF (Full Service)



| Demographics      | 1 Mile   | 3 Miles  | 5 Miles  |
|-------------------|----------|----------|----------|
| Average Age:      | 43.0     | 41.5     | 38.2     |
| Population:       | 16,546   | 111,484  | 372,413  |
| Average HH Income | \$98,748 | \$98,205 | \$81,302 |
| Daytime Emp. Pop. | 9,893    | 70,575   | 195,650  |

#### Kevin Higgins

602 393 6605

kevin.higgins@naihorizon.com

# Property Photos

### Pointe Business Plaza Annex











### Pointe Business Plaza Annex



7228 N Dreamy Draw | ±3,410 RSF





# Site Plan