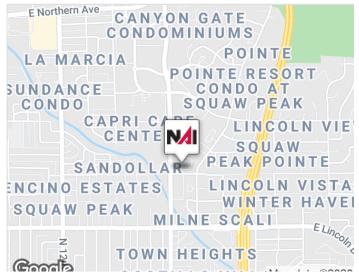

## 7228 N Dreamy Draw

Phoenix, Arizona 85020

### **Property Features**

- Small single tenant building for lease
- 3,410 RSF
- Full Service lease
- Located on the grounds of Pointe Business Plaza
- Easy direct access
- Significant amount of covered/uncovered parking
- Monument signage available
- Walking distance to park/restaurant
- Centrally located

For Lease: \$22.00/SF (Full Service)



| Demographics      | 1 Mile   | 3 Miles  | 5 Miles  |
|-------------------|----------|----------|----------|
| Average Age:      | 43.0     | 41.5     | 38.2     |
| Population:       | 16,546   | 111,484  | 372,413  |
| Average HH Income | \$98,748 | \$98,205 | \$81,302 |
| Daytime Emp. Pop. | 9,893    | 70,575   | 195,650  |

#### Kevin Higgins

602 393 6605

kevin.higgins@naihorizon.com

# Property Photos

### Pointe Business Plaza Annex











### Pointe Business Plaza Annex



7228 N Dreamy Draw | ±3,410 RSF





# Site Plan