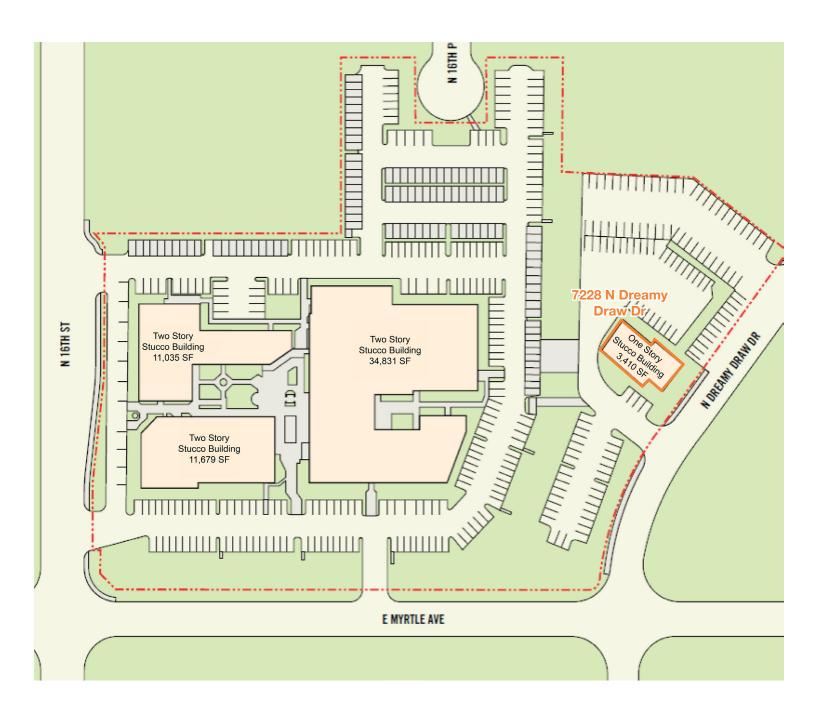

ce lease
- Located on the grounds of Pointe Business Plaza
- Easy direct access
- Significant amount of covered/uncovered parking
- Monument signage available
- Walking distance to park/restaurant
- Centrally located

For Lease: \$22.00/SF (Full Service)



| Demographics      | 1 Mile   | 3 Miles  | 5 Miles  |
|-------------------|----------|----------|----------|
| Average Age:      | 43.0     | 41.5     | 38.2     |
| Population:       | 16,546   | 111,484  | 372,413  |
| Average HH Income | \$98,748 | \$98,205 | \$81,302 |
| Daytime Emp. Pop. | 9,893    | 70,575   | 195,650  |

#### Kevin Higgins

602 393 6605

kevin.higgins@naihorizon.com

# Property Photos

### Pointe Business Plaza Annex











### Pointe Business Plaza Annex



7228 N Dreamy Draw | ±3,410 RSF





# Site Plan