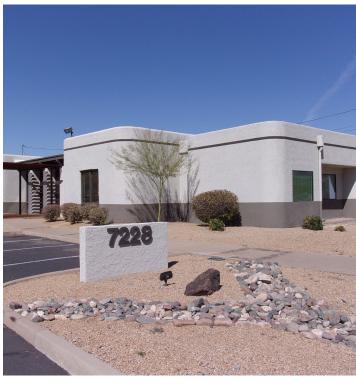

## 7228 N Dreamy Draw

Phoenix, Arizona 85020

### **Property Features**

- Small single tenant building for lease
- 3,410 RSF
- Full Service lease
- Located on the grounds of Pointe Business Plaza
- Easy direct access
- Significant amount of covered/uncovered parking
- Monument signage available
- Walking distance to park/restaurant
- Centrally located

# Property Photos