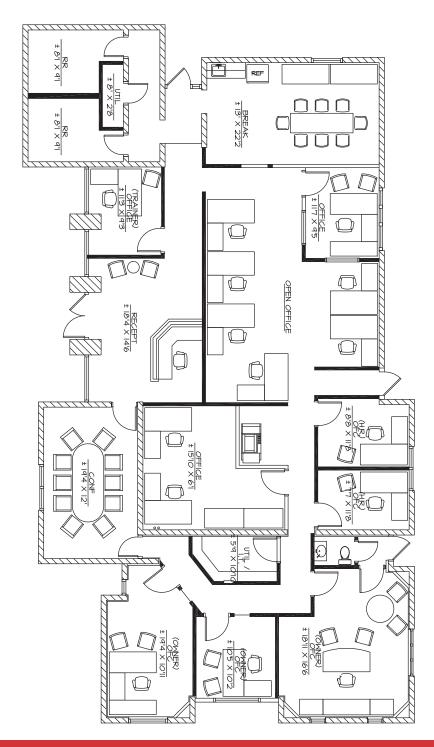

### Pointe Business Plaza Annex

### Pointe Business Plaza Annex

7228 N Dreamy Draw | ±3,410 RSF