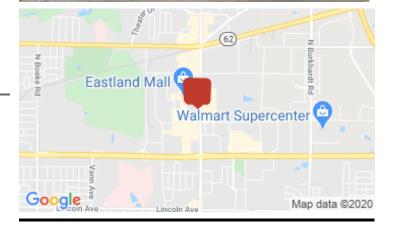

#### **Overview/Comments**

- For Sale or Lease
- Prime location at the main entrance into Eastland Mall
- Outlot to Eastland Mall Traffic counts over 30,000 vehicles per day
- ◆ Eastland Mall is the Tri-State areas largest indoor mall (1,000,000+ SF)
- ◆ 130+ stores and restaurants anchored by Macy's, Dillard's & JCP
- Retail sales per capita are the highest in the state of Indiana
- Located within the highest density trade area in Evansville, IN MSA
- Location surrounded by national retailers, dining, health & residential