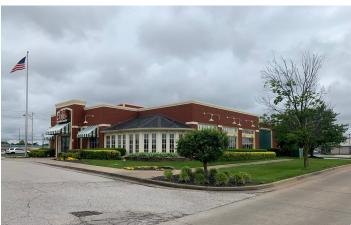

# **High Traffic Restaurant Property / #2350**

## 600 N Green River Rd, Evansville, IN 47715

30612193 Listing ID: Status: Active

Retail-Commercial For Sale Property Type:

Free-Standing Building, Retail-Commercial Type:

Restaurant Gross Land Area: 1 Acre Sale Price: \$1,300,000 Unit Price: \$228.35 PSF Sale Terms: Cash to Seller Nearest MSA: Evansville County: Vanderburgh 09-253-12-202-003 Tax ID/APN:

C-4 Zoning:

Property Use Type: Vacant/Owner-User

5,693 SF Building/Unit Size (RSF): Excellent Property Visibility: Highway Access: SR 66: I-69 Single Tenant Tenancy: Surface Parking Type:

#### **Overview/Comments**

- For Sale or Lease
- Prime location at the main entrance into Eastland Mall
- Outlot to Eastland Mall Traffic counts over 30,000 vehicles per day
- ◆ Eastland Mall is the Tri-State areas largest indoor mall (1,000,000+ SF)
- ◆ 130+ stores and restaurants anchored by Macy's, Dillard's & JCP
- Retail sales per capita are the highest in the state of Indiana
- Located within the highest density trade area in Evansville, IN MSA
- Location surrounded by national retailers, dining, health & residential