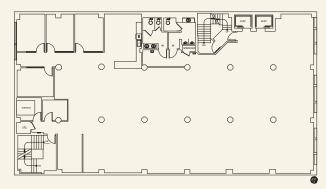

### ±6,600 square foot floor plates

A unique opportunity for boutique tenants to have a full floor presence downtown.

### **AVAILABILITY**

### Floor 2 6,692 RSF

### Floor 5 6,786 RSF