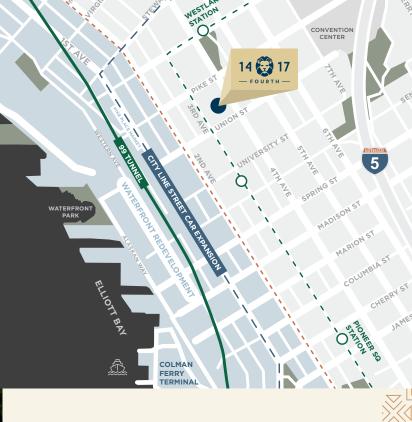

# LOCATION

Exceptionally located in the CBD between the retail core and financial district, tenants enjoy the convenience of prime shopping, dining and transit amenities.

In the midst of world-class shopping at Westlake Center, Nordstrom, Macy's, Pacific Place and the future Rainier Square development (which will offer PCC Natural Markets and Equinox Fitness).