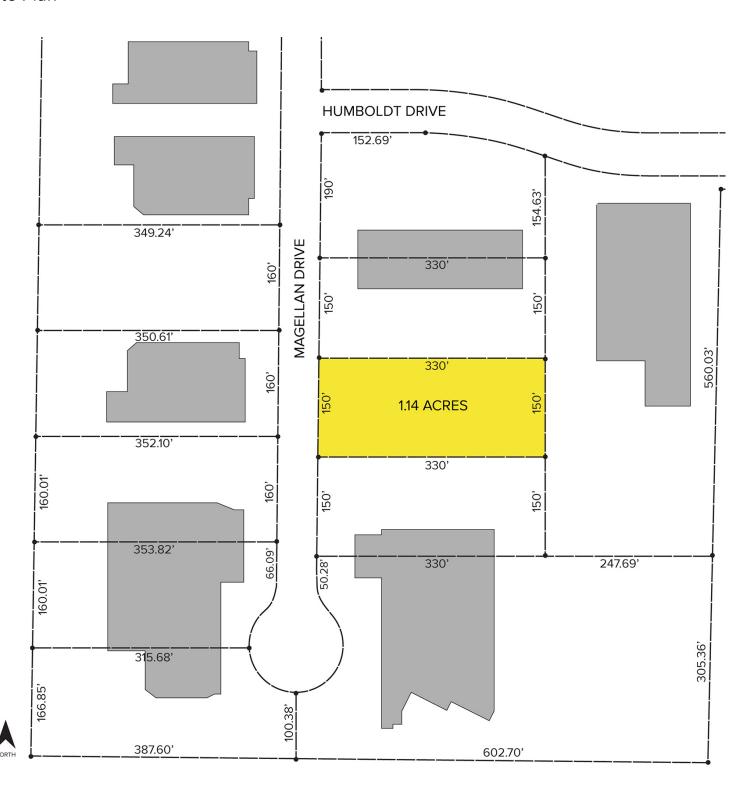

### MAGELLAN ROAD NOVI, MICHIGAN

LAND FOR SALE

1.14 Acres Available





#### PROPERTY FEATURES

- 1.14 acres available
- Zoned light industrial
- · All utilities available on site
- Rare parcel located in a premier west side corporate park
- Immediate I-96 freeway access
- Sale price: \$200,000



For more information, please contact:

KRIS PAWLOWSKI (248) 359 3801 kpawlowski@signatureassociates.com **SIGNATURE ASSOCIATES** 

One Towne Square, Suite 1200 Southfield, MI 48076 www.signatureassociates.com

# Magellan Road — Novi, Michigan Land For Sale

#### Site Plan



# Magellan Road — Novi, Michigan Land For Sale

#### Concept Plan





# Magellan Road — Novi, Michigan Land For Sale

### Truck Turning Paths







For more information, please contact:

KRIS PAWLOWSKI (248) 359 3801 kpawlowski@signatureassociates.com