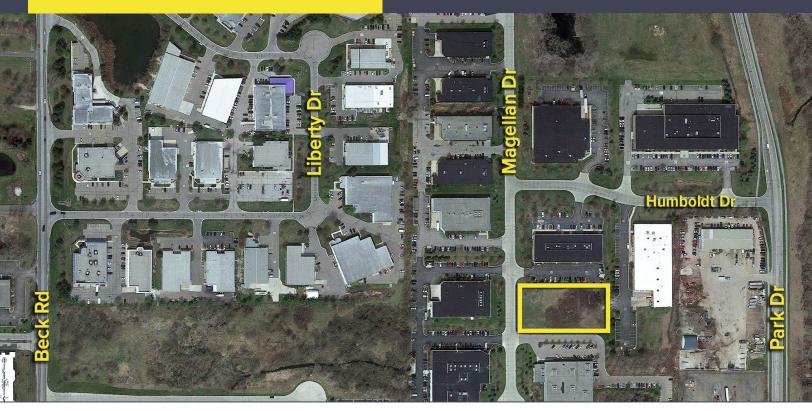

# Magellan Road — Novi, Michigan Land For Sale

#### PROPERTY FEATURES

- 1.14 acres available
- Zoned light industrial
- · All utilities available on site
- Rare parcel located in a premier west side corporate park
- Immediate I-96 freeway access
- Sale price: \$200,000