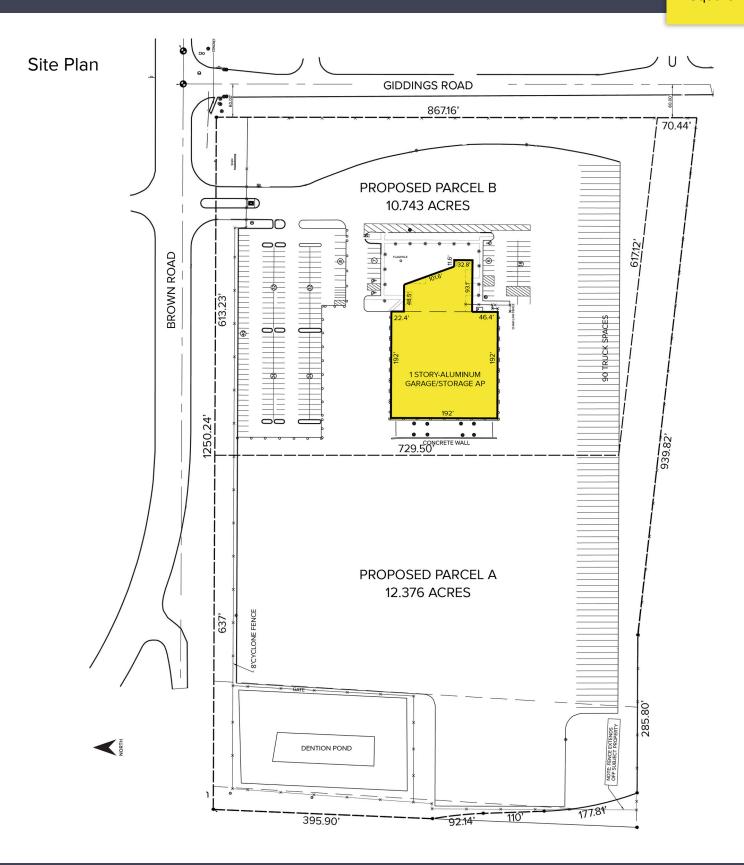

## PROPERTY FEATURES

- 53,894 square foot building
- 21' clear height
- (18) 18x15 grade level doors
- Zoned I-2, General Industrial
- 1,000 parking spaces
- Building is fully leased to Roush until 1/21/2023 with renewal options. They have been in the building since 2010 servicing FCA
- Excellent property for those that need extra parking
- Price includes 12.376 excess land to the west can be split off
- Sale Price: \$8,100,000 (\$150.30/sq.ft.)