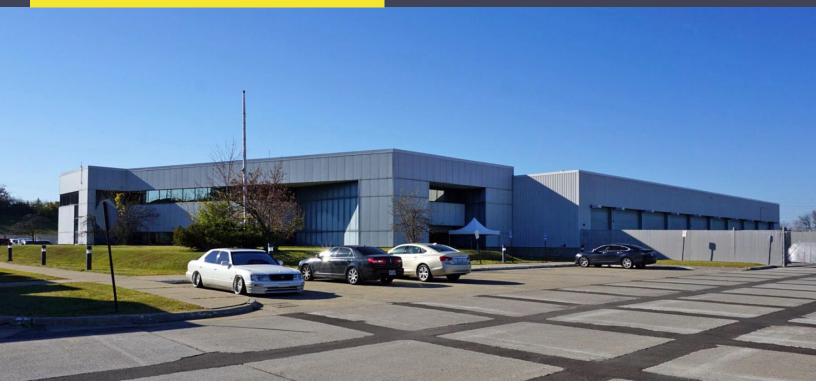

## 1750 BROWN ROAD AUBURN HILLS, MICHIGAN

INVESTMENT SALE – INDUSTRIAL 53,894 Square Feet

## PROPERTY FEATURES

- 53,894 square foot building
- 21' clear height
- (18) 18x15 grade level doors
- Zoned I-2, General Industrial
- 1,000 parking spaces
- Building is fully leased to Roush until 1/21/2023 with renewal options. They have been in the building since 2010 servicing FCA
- Excellent property for those that need extra parking
- Price includes 12.376 excess land to the west can be split off
- Sale Price: \$8,100,000 (\$150.30/sq.ft.)