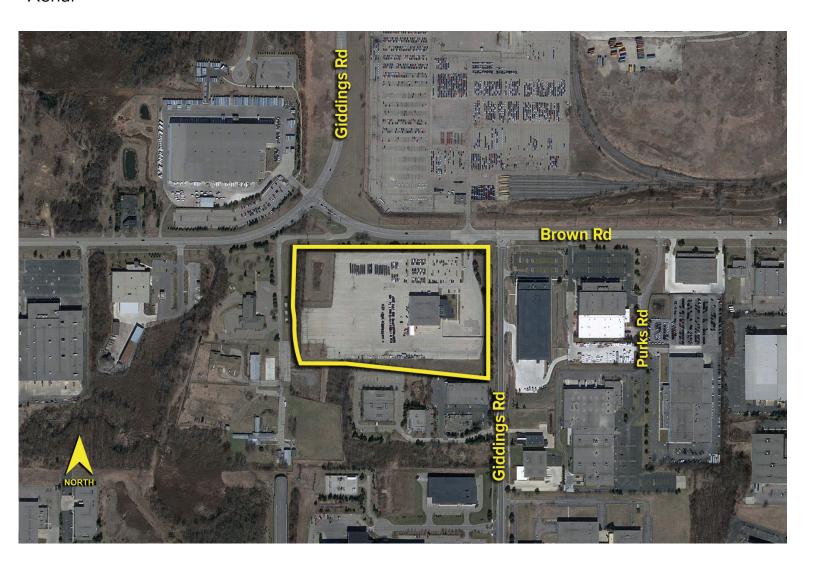

sh until 1/21/2023 with renewal options. They have been in the building since 2010 servicing FCA
- Excellent property for those that need extra parking
- Price includes 12.376 excess land to the west can be split off
- Sale Price: \$8,100,000 (\$150.30/sq.ft.)



For more information, please contact:

PAUL HOGE (248) 948 0103 paulhoge@signatureassociates.com SIGNATURE ASSOCIATES
One Towne Square, Suite 1200
Southfield, MI 48076
www.signatureassociates.com

Investment Sale – Industrial



For more information, please contact:

PAUL HOGE (248) 948 0103 paulhoge@signatureassociates.com SIGNATURE ASSOCIATES
One Towne Square, Suite 1200
Southfield, MI 48076
www.signatureassociates.com

## 1750 Brown Road – Auburn Hills, Michigan

Investment Sale – Industrial

53,894 Square Feet

## **Aerial**