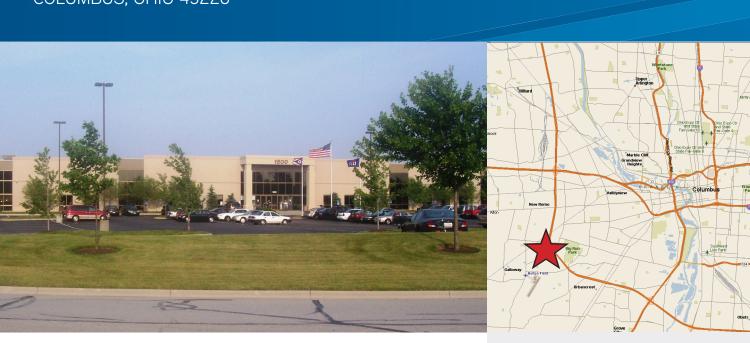

# 1500 Boltonfield Street

COLUMBUS, OHIO 43228

#### 1500 Boltonfield Street > Industrial Space

This production/headquarters facility contains approximately 40,000 SF of office, air-conditioning throughout, generator backup power, 9 dock doors and 1 drive-in door. The building is constructed of pre-cast panels with a humidification system installed throughout and has been immaculately maintained.