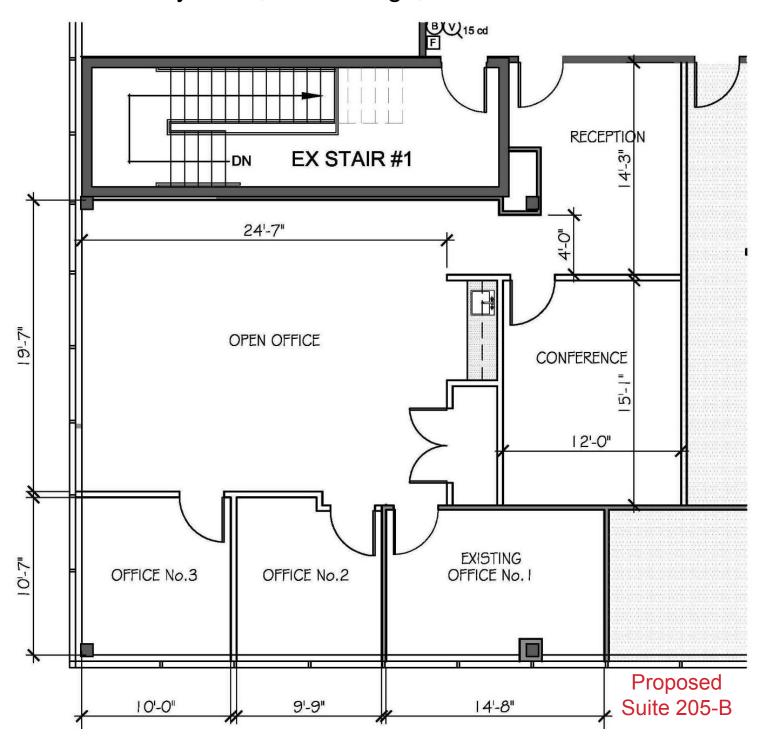

#### **AVAILABLE SPACE:**

Suite 205-B: 1,901 SF

\$21.50 PSF, Full Service Available Immediately

## **FOR LEASE**

2750 Killarney Drive, Woodbridge, VA

For more information, please contact:

COLE SPALDING 703.918.0230 cspalding@ngkf.com LARRY FITZGERALD 703.918.0221 Ifitzgerald@ngkf.com