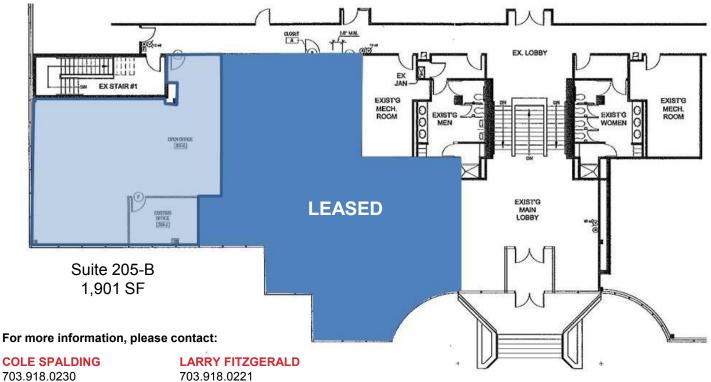

#### **AVAILABLE SPACE:**

Suite 205-B: 1,901 SF

\$21.50 PSF, Full Service Available Immediately

#### For more information, please contact:

COLE SPALDING 703.918.0230 cspalding@ngkf.com LARRY FITZGERALD 703.918.0221 Ifitzgerald@ngkf.com