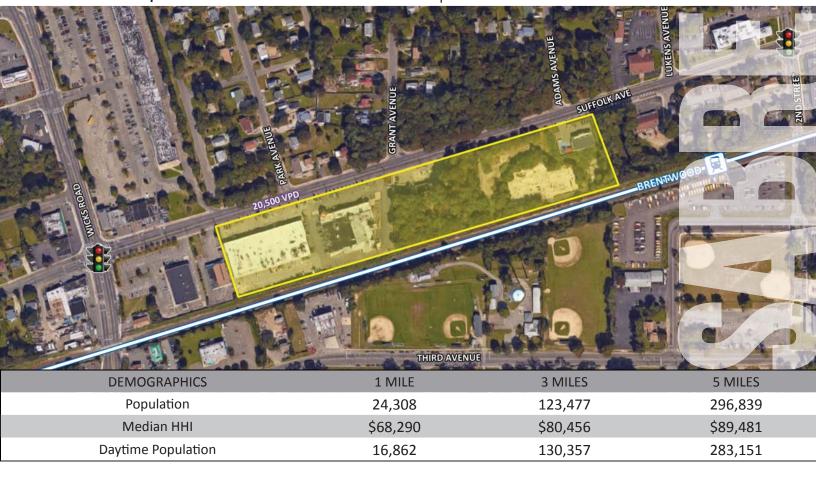

# brentwood, ny

#### 500 suffolk avenue

new development in the heart of brentwood | for lease

| Available   | up to 35,000 square feet                                                                                                                                                                                                                                                                 |
|-------------|------------------------------------------------------------------------------------------------------------------------------------------------------------------------------------------------------------------------------------------------------------------------------------------|
| Asking Rent | Upon Request                                                                                                                                                                                                                                                                             |
| Extras      | TBD                                                                                                                                                                                                                                                                                      |
| Area Retail | Blink Fitness, McDonalds, Subway, Rite Aid, Sunoco, Wendy's, Dunkin Donuts, Payless,<br>Dollar Tree, Food Bazaar, Advanced Auto Parts, Radioshack, Rainbow, Pizza Hut and more                                                                                                           |
| Comments    | <ul> <li>new development in the heart of Brentwood with many space configurations available</li> <li>can accommodate junior boxes or restaurants</li> <li>strong national co tenancy</li> <li>high daily vehicular traffic and close proximity to the Brentwood train station</li> </ul> |