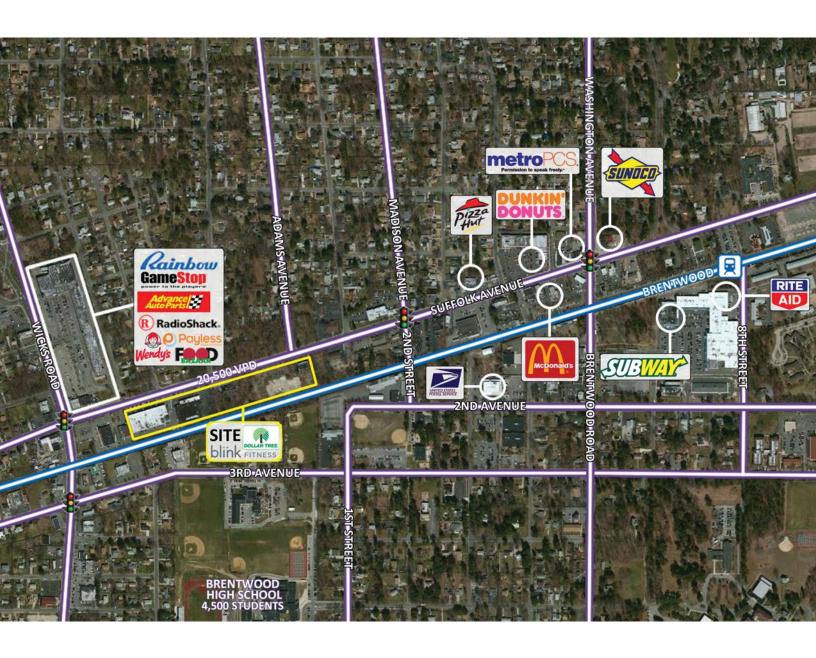

# brentwood, ny

### 500 suffolk avenue

For More Information:

Russel Helbling | Senior Vice President | helbling@sabre.life | T 516 874 8070 x1506

Sabre Real Estate Group, LLC

500 Old Country Road Garden City NY 11530 500 Route 17 South Hasbrouck Heights NJ 07604