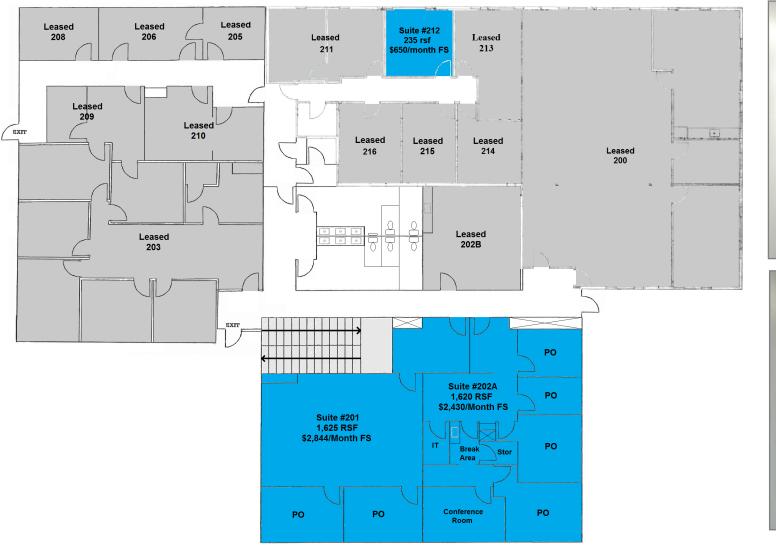

### FLOOR PLAN & INTERIOR PICTURES

#### **PROPERTY INFORMATION:**

- Suite #212: 235±RSF
- Suite #202A: 1,620±RSF
- Suite #201: 1,625±RSF
- Flexible terms available
- Short term 1+ year leases acceptable
- Operable windows
- Signage opportunity
- Some individually controlled HVAC units
- Great views of surrounding hillside
- Parking with some covered spaces
- Excellent freeway access