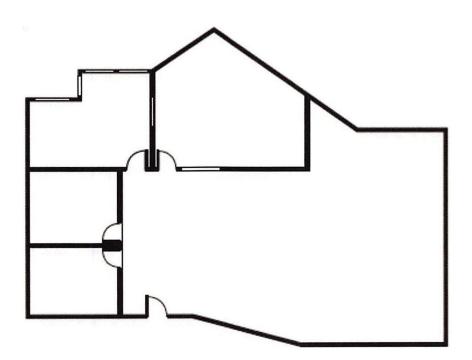

# AVAILABLE SUITES

#### HILLVIEW EXECUTIVE PARK

| BUILDING           | SUITE # | SQUARE FEET |
|--------------------|---------|-------------|
| 920 Hillview Court | 170     | ±1,375 SF   |
| 830 Hillview Court | 120     | ±1,718 SF   |

**Tom Todd** ttodd@ngkf.com 408.982.8473 CA RE License #01200289

830 & 920 HILLVIEW COURT, MILPITAS, CA • Class A Office Space

920 Hillview Court • Suite 170

±1,375 SF

830 Hillview Court • Suite 120 ±1,718 SF