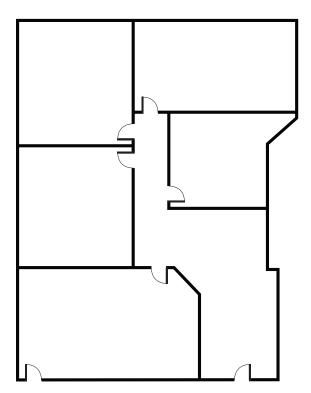

#### HILLVIEW EXECUTIVE PARK

| BUILDING           | SUITE # | SQUARE FEET |
|--------------------|---------|-------------|
| 920 Hillview Court | 170     | ±1,375 SF   |
| 830 Hillview Court | 120     | ±1,718 SF   |

**Tom Todd** ttodd@ngkf.com 408.982.8473 CA RE License #01200289

830 & 920 HILLVIEW COURT, MILPITAS, CA • Class A Office Space

920 Hillview Court • Suite 170

±1,375 SF

830 Hillview Court • Suite 120 ±1,718 SF