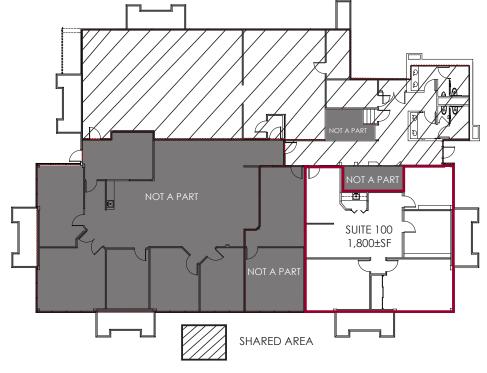

#### **BUILDING FEATURES:**

- Suite 100 1,800±SF
- Medical uses approved
- Great view of Blackhawk Valley