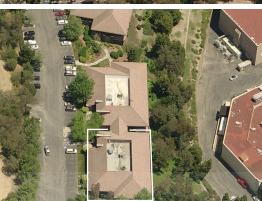

#### **BUILDING FEATURES:**

- Suite 100 1,800±SF
- Medical uses approved
- Great view of Blackhawk Valley

### **PROPERTY HIGHLIGHTS:**

- Class "A" office/medical building
- · Abundant retail amenities within walking distance
- Dynamic central location at Camino Tassajara & Blackhawk Road
- Excellent access to Lakeside Golf Course & Falls Golf Course
- Part of prestigious Blackhawk Plaza