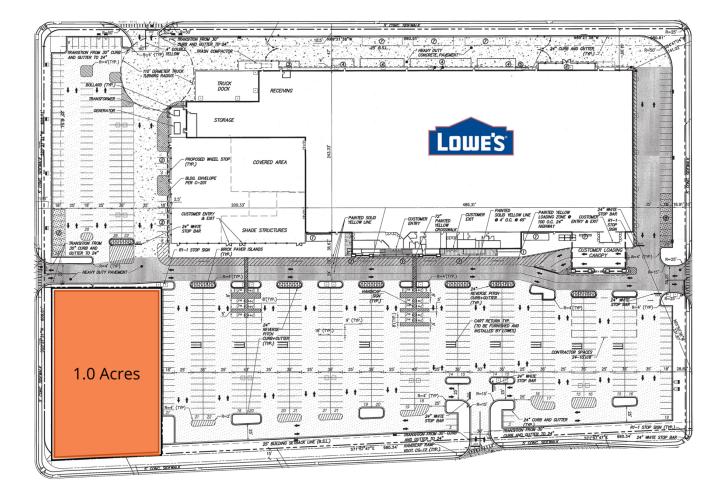

#### PROPERTY HIGHLIGHTS

- +/- 1 acre parcel
- Part of vibrant Southpark Mall trade area
- · Adjacent to Lowe's Home Improvement
- Traffic Counts: Temple Ave (SR-144): 34,000 AADT Puddleduck Rd: 5,700 AADT