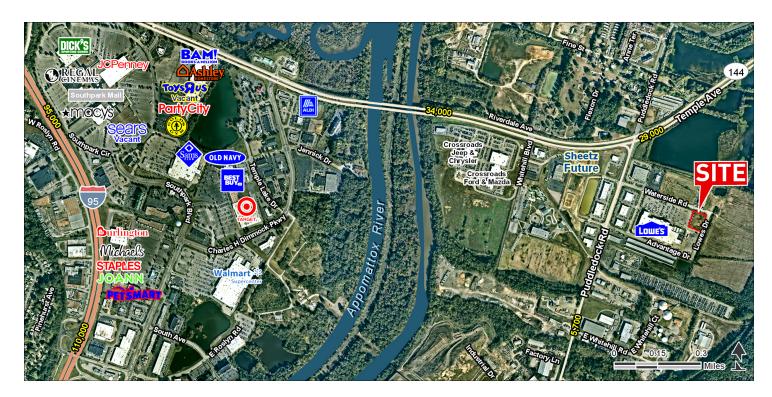

# LOWE'S OUTPARCEL

2085 Waterside Dr., Prince George, VA 23875

### LOCATION OVERVIEW

Located near intersection of Puddledock Rd & Temple Ave (SR-144) and West of Ft Lee Army Base, workforce of 30,000.

#### PROPERTY HIGHLIGHTS

- +/- 1 acre parcel
- Part of vibrant Southpark Mall trade area
- · Adjacent to Lowe's Home Improvement
- Traffic Counts: Temple Ave (SR-144): 34,000 AADT Puddleduck Rd: 5,700 AADT