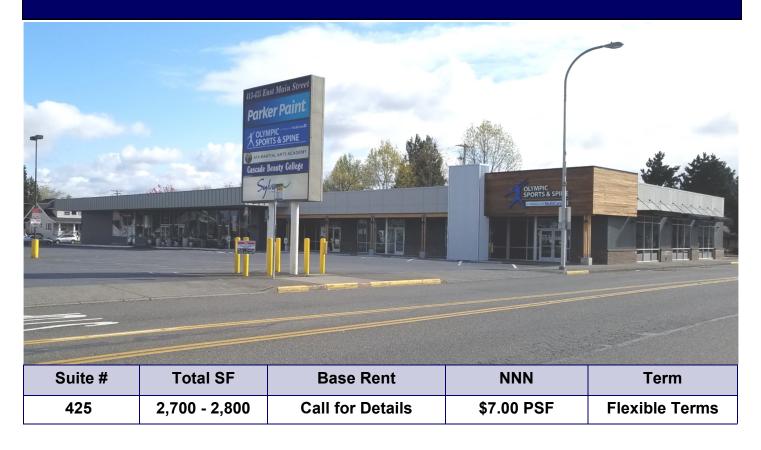

# **Auburn Main Street**

407-435 East Main Street, Auburn, WA

- Retail or office
- High ceilings with Skylights
- Redeveloped property
- Motivated local ownership

- Generous Parking
- Low NNN Expenses
- Fire Sprinklers and Fire Alarm
- New Façade and Storefront System
- Pylon Space Available on Main Street

## **Auburn Main Street**

407-435 East Main Street, Auburn, WA

2,700 - 2,800 SF Available