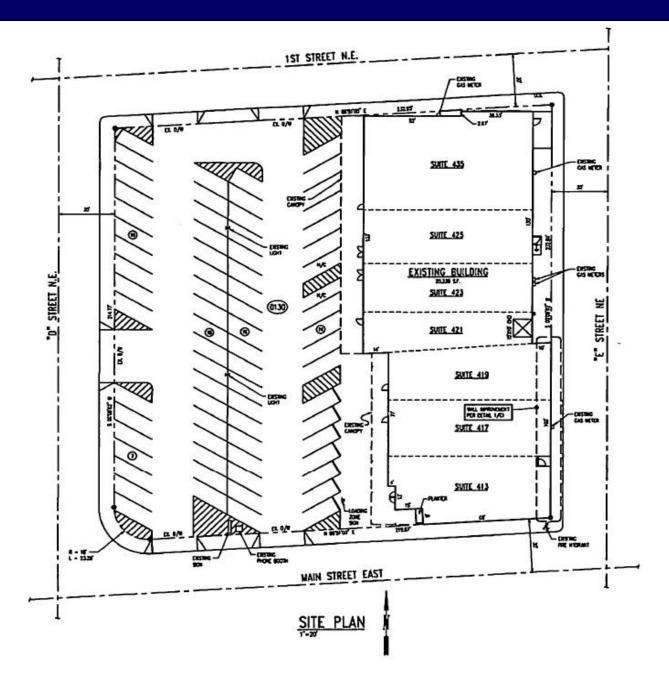

# **Auburn Main Street**

407-435 East Main Street, Auburn, WA

- Retail or office
- High ceilings with Skylights
- Redeveloped property
- Motivated local ownership

- Generous Parking
- Low NNN Expenses
- Fire Sprinklers and Fire Alarm
- New Façade and Storefront System
- Pylon Space Available on Main Street