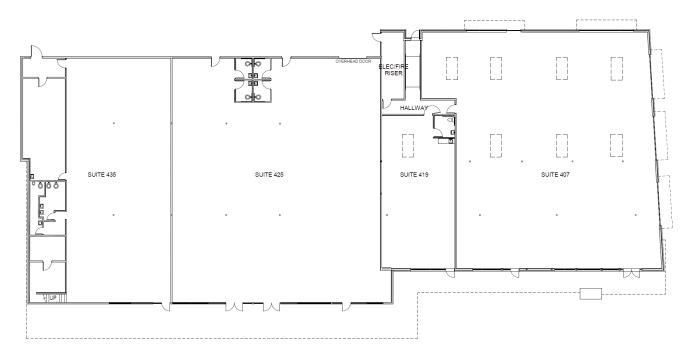

## **Auburn Main Street**

407-435 East Main Street, Auburn, WA

2,700 - 2,800 SF Available