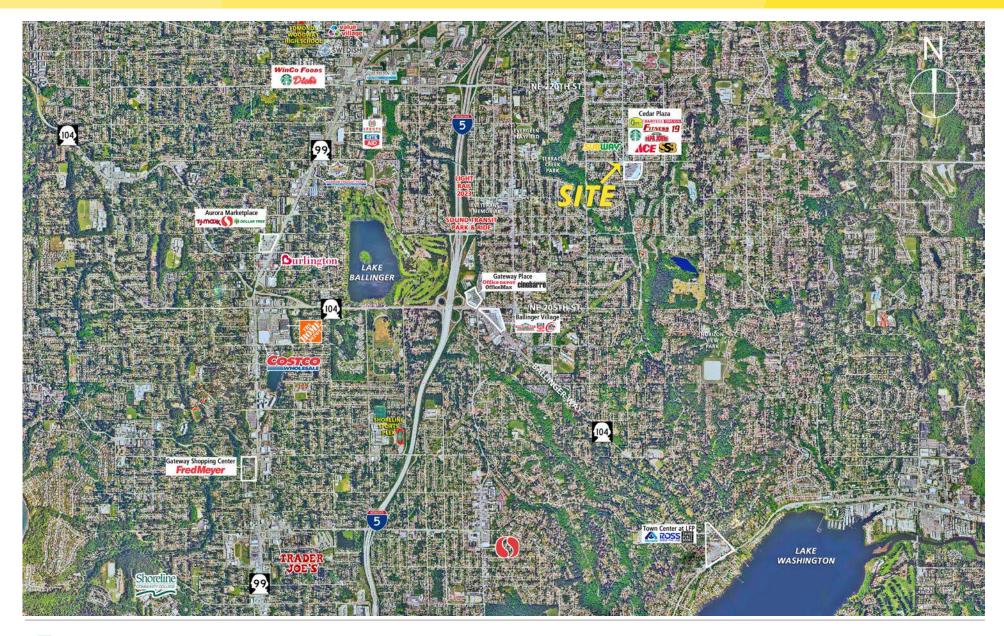

#### MLT 228

New Northwest Contemporary Mixed-Use Project available in the heart of Mountlake Terrace. Located on the corner of 228th street SW & 44th Avenue W. This center will have excellent exposure to the local residents. The project will be in close proximity to the new light rail station and within easy access to I-5!

| DEMOGRAPHICS       | Mile 1   | Mile 3   | Mile 5    |
|--------------------|----------|----------|-----------|
| Population         | 17,556   | 138,312  | 339,036   |
| Average HH Income  | \$96,947 | \$98,947 | \$104,347 |
| Daytime Population | 2,140    | 53,576   | 113,816   |