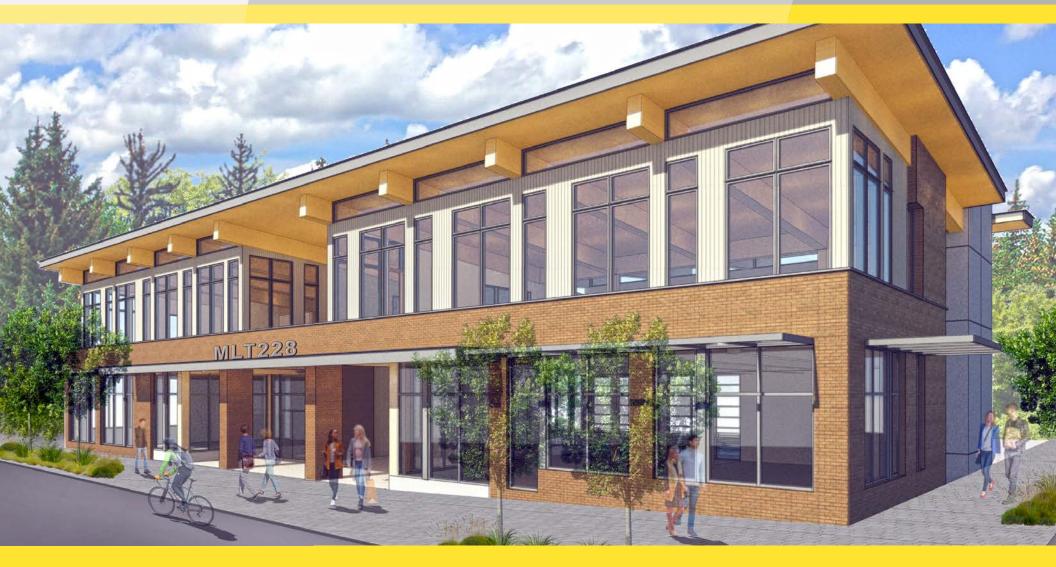

#### MLT 228

New Northwest Contemporary Mixed-Use Project available in the heart of Mountlake Terrace. Located on the corner of 228th street SW & 44th Avenue W. This center will have excellent exposure to the local residents. The project will be in close proximity to the new light rail station and within easy access to I-5!