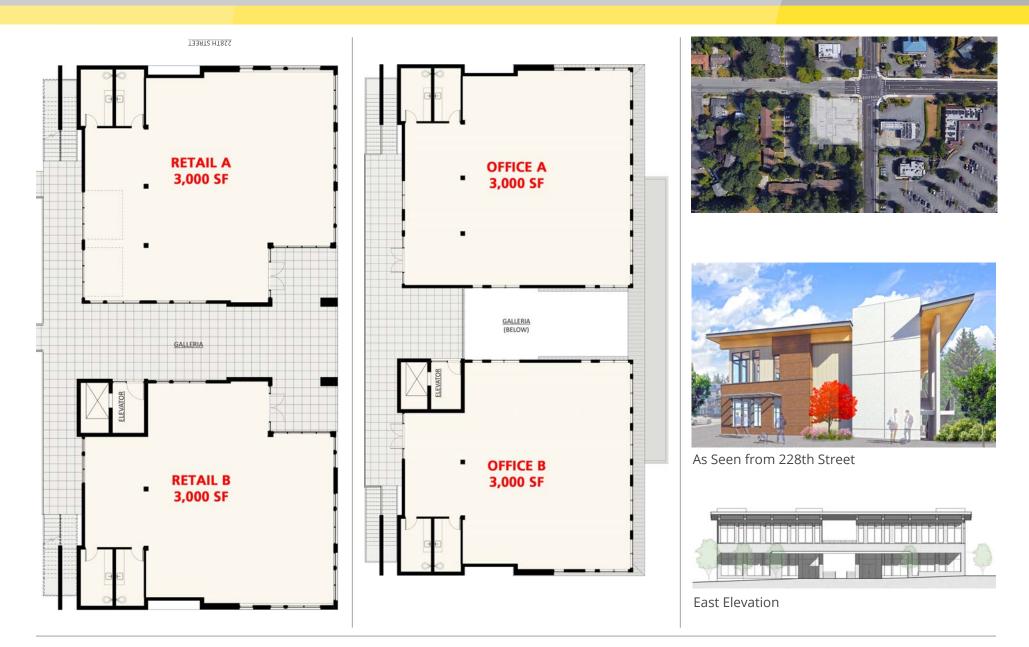

#### **PROPERTY HIGHLIGHTS:**

- Retail A: 3,000 SF with Provisions for Type 1 Vent & Patio
- Retail B: 3,000 SF
- Office A: 3,000 SF
- Office B: 3,000 SF
- Plentiful Surface and Underground
  Parking
- Across the Street from QFC & Bartell Drugs

#### MLT 228

New Northwest Contemporary Mixed-Use Project available in the heart of Mountlake Terrace. Located on the corner of 228th street SW & 44th Avenue W. This center will have excellent exposure to the local residents. The project will be in close proximity to the new light rail station and within easy access to I-5!