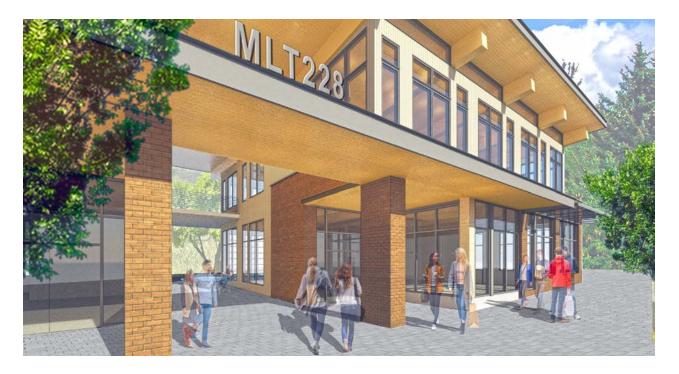

#### MLT 228

New Northwest Contemporary Mixed-Use Project available in the heart of Mountlake Terrace. Located on the corner of 228th street SW & 44th Avenue W. This center will have excellent exposure to the local residents. The project will be in close proximity to the new light rail station and within easy access to I-5!