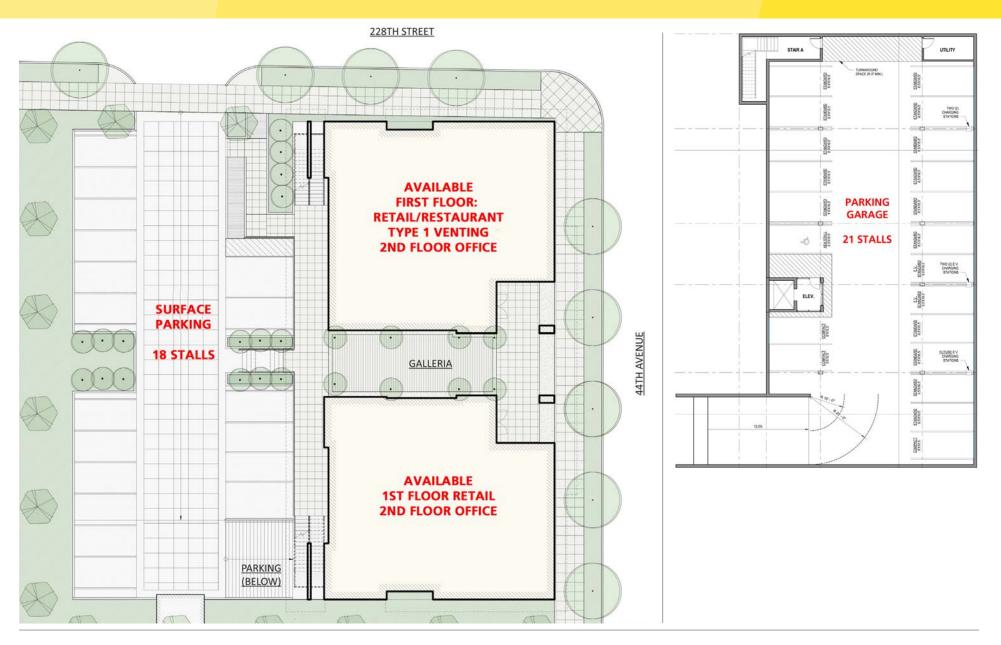

#### **PROPERTY HIGHLIGHTS:**

- Retail A: 3,000 SF with Provisions for Type 1 Vent & Patio
- Retail B: 3,000 SF
- Office A: 3,000 SF
- Office B: 3,000 SF
- Plentiful Surface and Underground
  Parking
- Across the Street from QFC & Bartell Drugs