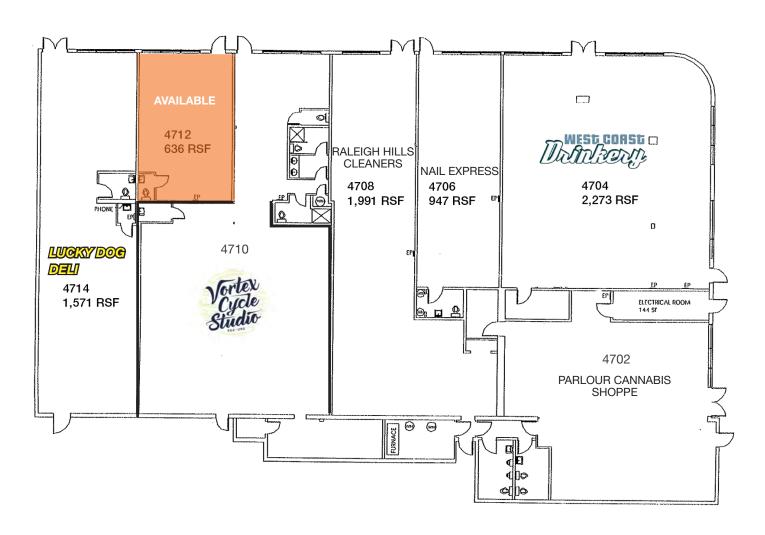

### Availability

**Suite 4712:** 636 SF \$25 PSF, NNN

Triple Nets approximately \$5.83/PSF