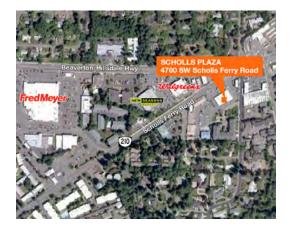

# For Lease

## Scholls Plaza

4700 SW Scholls Ferry Rd Portland, Oregon

Just one space remaining!

Neighborhood tenants include New Seasons, Fred Meyer, & Walgreens

### Availability

**Suite 4712:** 636 SF \$25 PSF, NNN

Triple Nets approximately \$5.83/PSF







### DEMOGRAPHICS

| Miles          | Population | Median HH<br>Income |
|----------------|------------|---------------------|
| 1              | 13,468     | \$66,935            |
| 3              | 110,280    | \$68,446            |
| 5              | 333,898    | \$62,881            |
| Traffic Counts |            | 30,023 ADT          |

#### Location



#### Contact

Corine Nussmeier 503.721.2724 corinen@kiddermathews.com

# For Lease

## Scholls Plaza



#### Contact

Corine Nussmeier 503.721.2724

corinen@kiddermathews.com