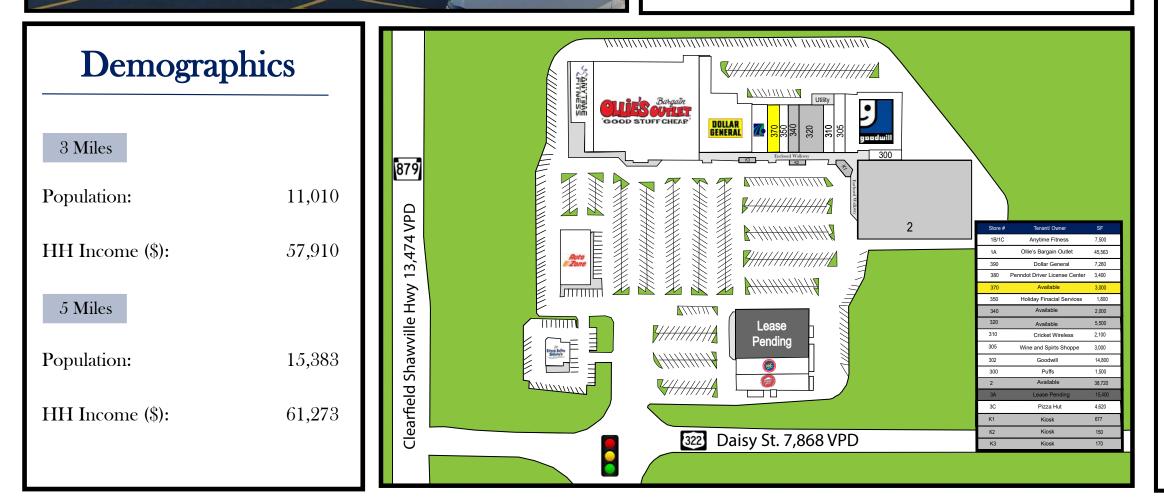

## Clearfield Mall 1800 Daisy Street, Clearfield, PA 16830 Space 370 - 2,490 SF

## **Property Overview**

The Clearfield Mall is located in Clearfield has over 160,000 SF of leasable retail space featuring major retailers such as Ollie's Bargain Outlet, Dollar General, Goodwill, Cricket Wireless, Rent-A-Center, Pizza Hut, and Anytime Fitness to name a few.

Located on Daisy Street between Clearfield Plaza and the I-80 interchange, Clearfield Mall has outstanding visibility and is easily Accessible to major arteries