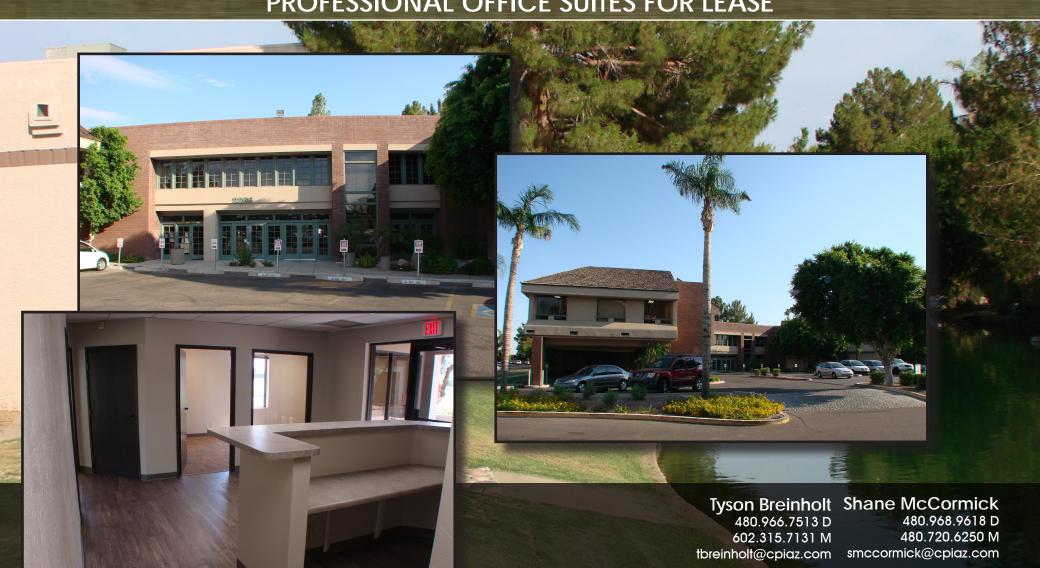

## DOVER SHORES

2222, 2266 S. Dobson Road | Mesa, AZ PROFESSIONAL OFFICE SUITES FOR LEASE

SUITES AVAILABLE

## PROPERTY DETAILS

- Office Suites Available From ±861 to 3,985 SF
- Lease Rates: \$13.25 F/S to \$16.50 F/S
- 4:1,000 Parking Ratio
- **Covered Parking Available**
- Zoning: LC, City of Mesa
- **Excellent Visibility and Access**
- Frontage on Dobson Road
- Courtyards & Lakes
- Minutes From US-60 and Loop 101