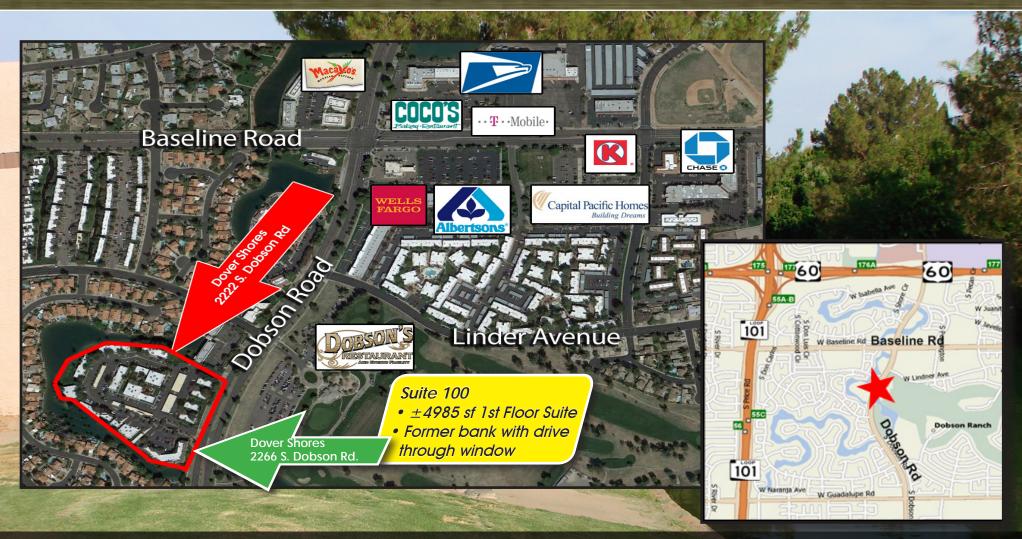

## DOVER SHORES

2222, 2266 S. Dobson Road | Mesa, AZ PROFESSIONAL OFFICE SUITES FOR LEASE

SUITES AVAILABLE

## PROPERTY DETAILS

- Office Suites Available From ±861 to 3,985 SF
- Lease Rates: \$13.25 F/S to \$16.50 F/S
- 4:1,000 Parking Ratio
- **Covered Parking Available**
- Zoning: LC, City of Mesa
- **Excellent Visibility and Access**
- Frontage on Dobson Road
- Courtyards & Lakes
- Minutes From US-60 and Loop 101