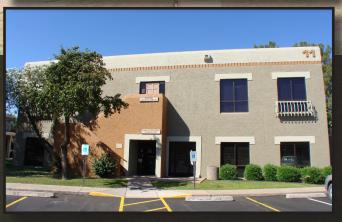

## DOVER SHORES

2222, 2266 S. Dobson Road | Mesa, AZ PROFESSIONAL OFFICE SUITES FOR LEASE

SUITES AVAILABLE

## PROPERTY DETAILS

- Office Suites Available From ±861 to 3,985 SF
- Lease Rates: \$13.25 F/S to \$16.50 F/S
- 4:1,000 Parking Ratio
- **Covered Parking Available**
- Zoning: LC, City of Mesa
- **Excellent Visibility and Access**
- Frontage on Dobson Road
- Courtyards & Lakes
- Minutes From US-60 and Loop 101