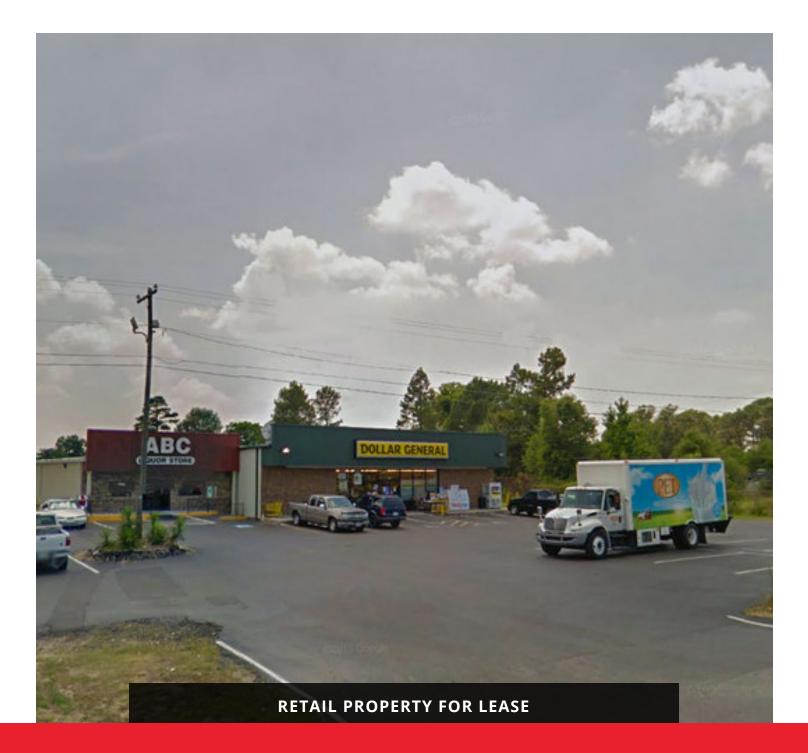

# FORMER DOLLAR GENERAL

9576 US HWY 70 E, PRINCETON, NC 27569

#### **PROPERTY OVERVIEW**

Former Dollar General building with 8500 SF available, secondary tenant occupied with ABC Liquor locate directly off of US Hwy 70 E.