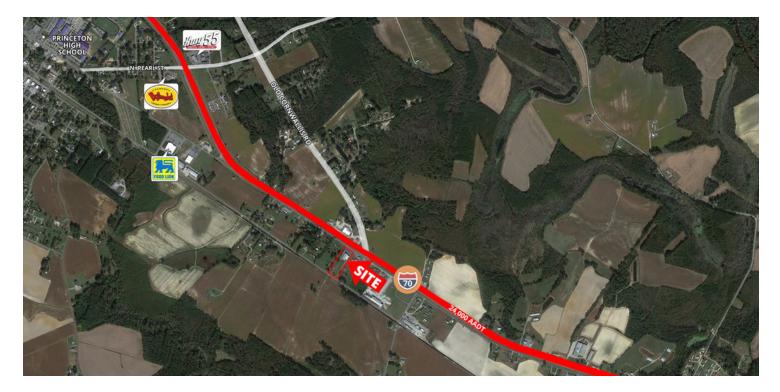

## **PROPERTY HIGHLIGHTS**

- Zoned Hwy Commercial
- 25,000 VPD
- US Hwy 70 connects to I-40, south of Raleigh

| DEMOGRAPHICS       | 1 Mile   | 5 Miles  | 10 Miles |
|--------------------|----------|----------|----------|
| Total Households:  | 150      | 3,879    | 18,902   |
| Total Population:  | 457      | 11,687   | 53,224   |
| Average HH Income: | \$51,565 | \$51,728 | \$53,662 |