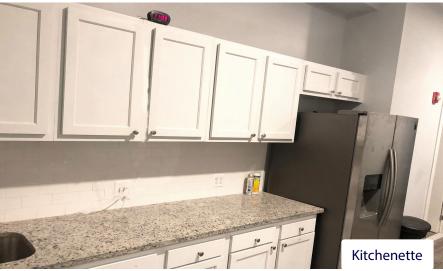

## **COMMERCIAL OPPORTUNITY**

- Fully Built Out
- Wood Floors
- Two Bathrooms
- Kitchenette
- Balcony
- Prominent Signage Opportunity

This information has been secured from sources we believe to be reliable, but we make no representations or warranties, expressed or implied, as to the accuracy of the information. References to square footage or age are approximate. Buyer must verify the information and bears all risk for any inaccuracies. Any projections, opinions, assumptions or estimates used herein are for example purposes only and do not represent the current or future performance of the property.