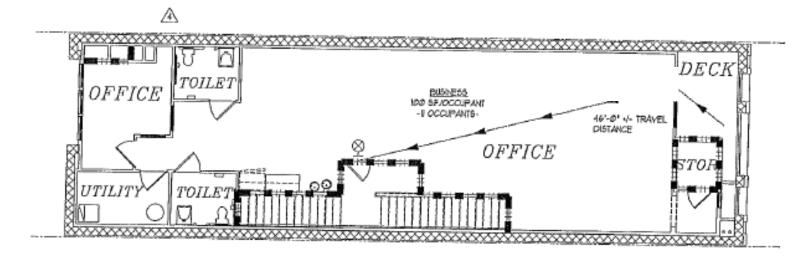

## **FLOOR PLANS**

| DESIGN LIVE I<br>- REFER TO S<br>FOR ADDITION<br>ANALYSIS INFO | Heet 5-øøi<br>Hal Load |
|----------------------------------------------------------------|------------------------|
| OFFICE:                                                        | 50 PSF                 |
| STORAGE:                                                       | 16 PSF                 |
| DECK:                                                          | 50 PSF                 |

| LIFE SAFETY PLAN            |
|-----------------------------|
| SCALE: 1/16" - 1/8" = 1'-0" |

1,802 SQUARE FEET

B BUSINESS

This information has been secured from sources we believe to be reliable, but we make no representations or warranties, expressed or implied, as to the accuracy of the information. References to square footage or age are approximate. Buyer must verify the information and bears all risk for any inaccuracies. Any projections, opinions, assumptions or estimates used herein are for example purposes only and do not represent the current or future performance of the property.