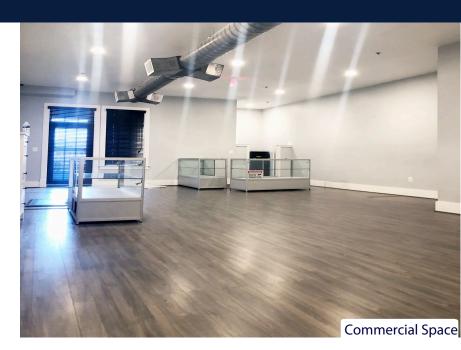

## **COMMERCIAL OPPORTUNITY**

- Fully Built Out
- Wood Floors
- Two Bathrooms
- Kitchenette
- Balcony
- Prominent Signage Opportunity

This information has been secured from sources we believe to be reliable, but we make no representations or warranties, expressed or implied, as to the accuracy of the information. References to square footage or age are approximate. Buyer must verify the information and bears all risk for any inaccuracies. Any projections, opinions, assumptions or estimates used herein are for example purposes only and do not represent the current or future performance of the property.