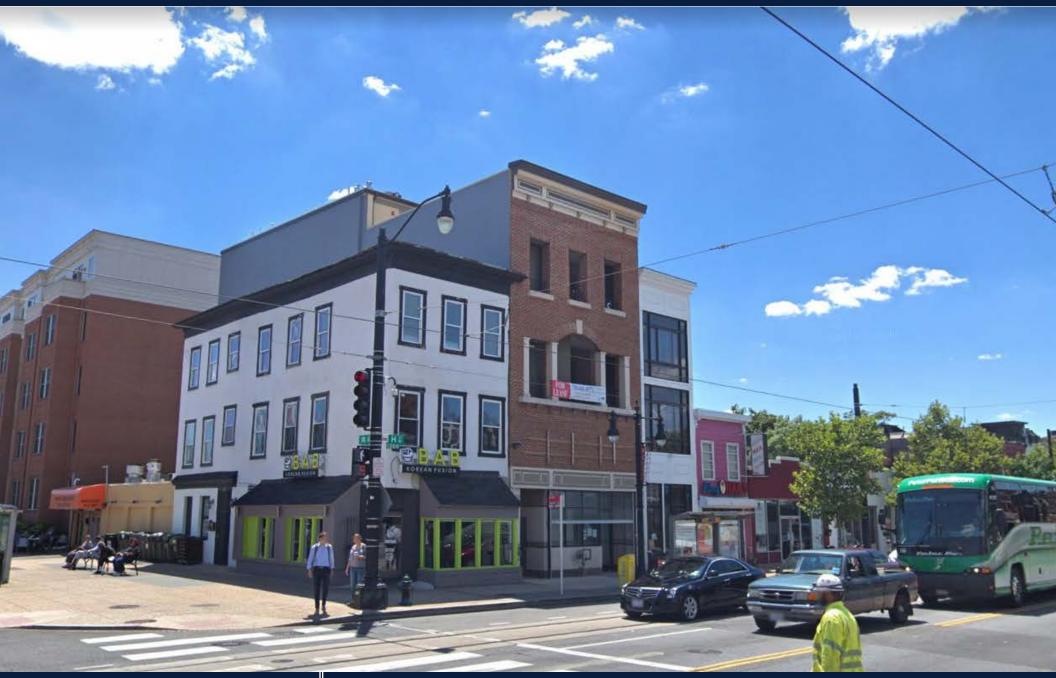

## 2nd FLOOR COMMERCIAL SPACE FOR LEASE

| SIZE      | 1,802 SF                           |
|-----------|------------------------------------|
| RENT      | \$23 PSF NNN                       |
| ZONING    | NC - 15                            |
| RENOVATED | 2018                               |
| ENTRANCE  | Private Entrance + keypad included |
| EXTRAS    | Security System                    |

## H STREET CORRIDOR AERIAL

This information has been secured from sources we believe to be reliable, but we make no representations or warranties, expressed or implied, as to the accuracy of the information. References to square footage or age are approximate. Buyer must verify the information and bears all risk for any inaccuracies. Any projections, opinions, assumptions or estimates used herein are for example purposes only and do not represent the current or future performance of the property.