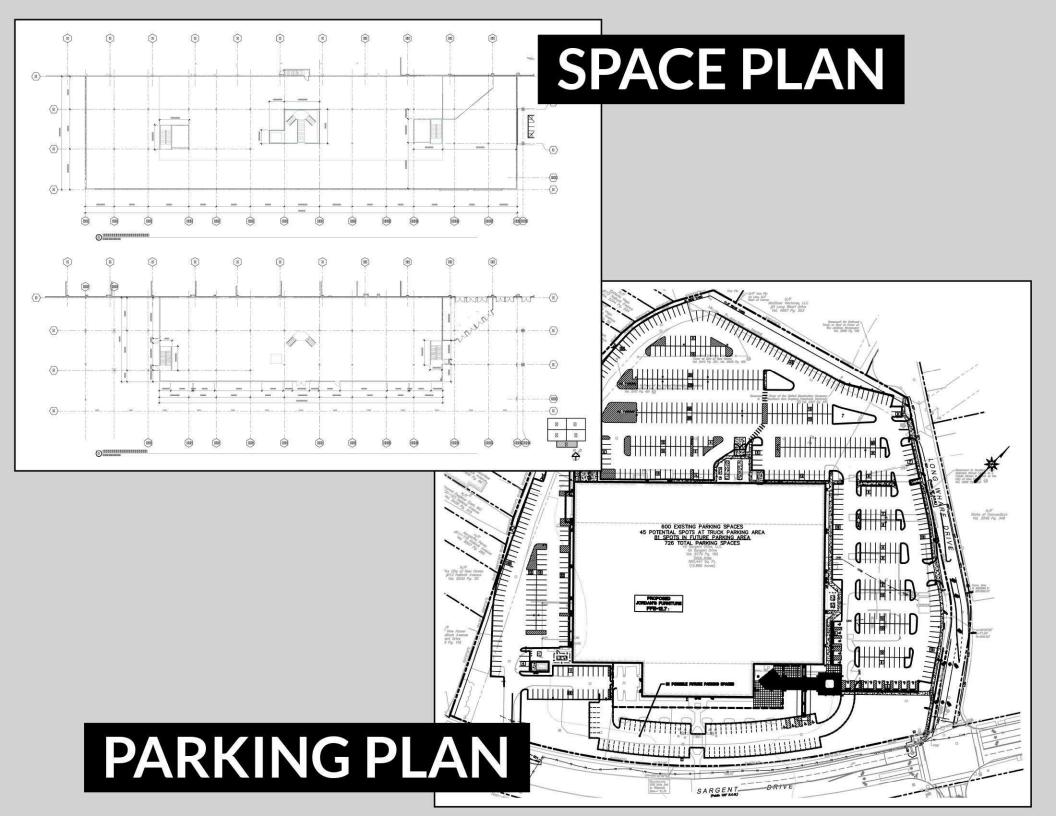

Parking Spaces: Potential for Up to 726 spaces

Proximate to Yale University accommodating +/- 12,000 students and over 4,000 faculty members

Strong regional retail market capturing 690,000 people within a 20 minute drive time

Flexible Size Options

Lower-level available up to 11,562 sf Upper-level up to 23,960 sf Stacked space can be combined to create 35,522 sf

ASKING RENT AVAILABLE UPON REQUEST

 POPULATION
 149,656
 248,044
 454,266