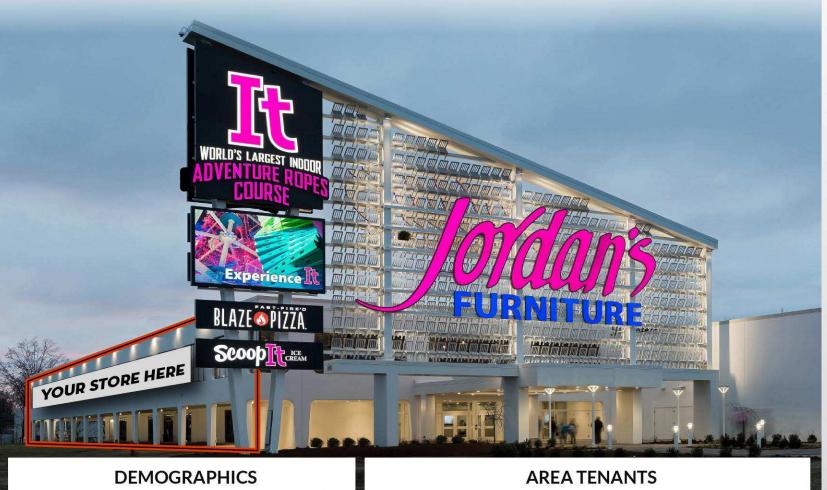

## 40 SARGENT DRIVE NEW HAVEN, CONNECTICUT

## **FLAGSHIP OPPORTUNITY**

Located at the intersection of I-95 (145,000 ADT) & I-91 (143,000 ADT)

Dynamic presence and visibility along I-95 with over 300' of frontage and pylon opportunity

Join the only Jordan's Furniture and IKEA in Connecticut

## **ROPES COURSE**

- Largest indoor ropes course in the world with over 100 activities
- Liquid Fireworks: Jordan's very own water show with over 1000 water nozzles choreographed to state of the art lights, sounds and music.
- Incredible sound and lighting. 100's of lights and 41,000 watts of pure stereo Designed by Clair Solutions, the company that created the Radio City Music Hall, The Grand Ole Opry, and the Michael Jackson Tour experiences
- Climb It Four (4) separate Clip n' Climb climbing walls.
- 4 Zip Lines over 200' and over water.