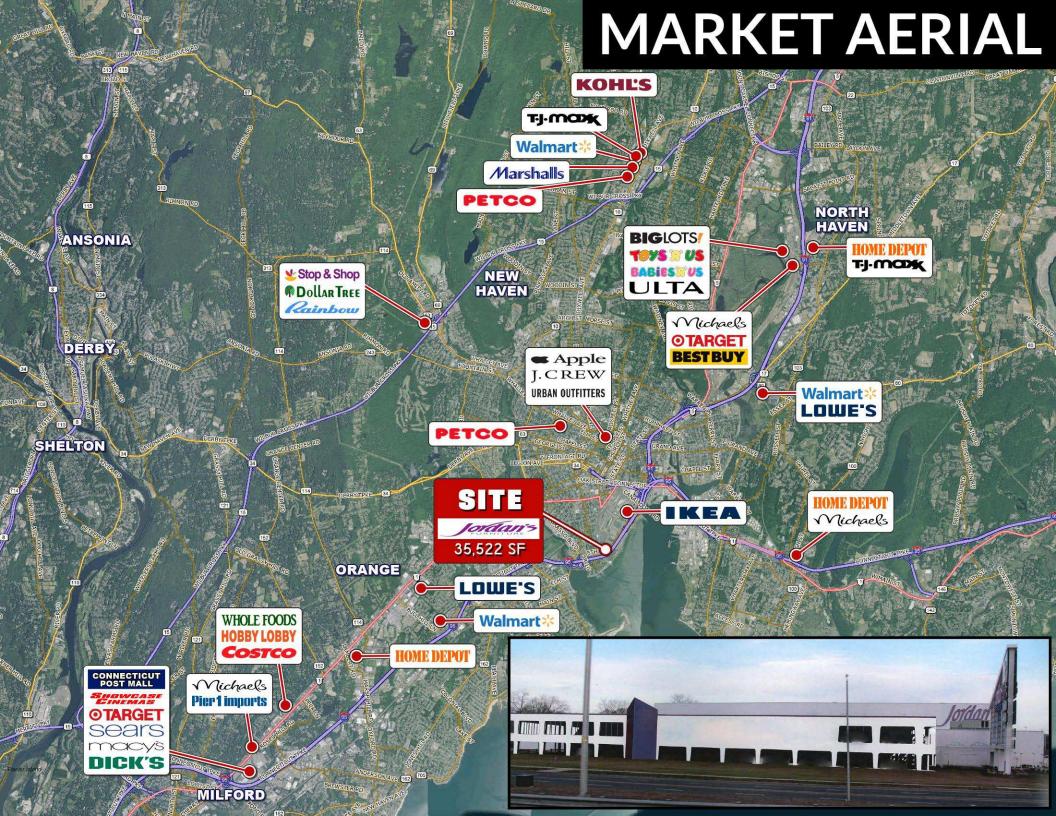

Parking Spaces: Potential for Up to 726 spaces

Proximate to Yale University accommodating +/- 12,000 students and over 4,000 faculty members

Strong regional retail market capturing 690,000 people within a 20 minute drive time