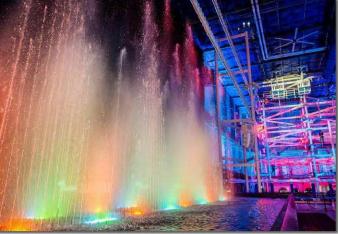

## **ROPES COURSE**

- Largest indoor ropes course in the world with over 100 activities
- Liquid Fireworks: Jordan's very own water show with over 1000 water nozzles choreographed to state of the art lights, sounds and music.
- Incredible sound and lighting. 100's of lights and 41,000 watts of pure stereo Designed by Clair Solutions, the company that created the Radio City Music Hall, The Grand Ole Opry, and the Michael Jackson Tour experiences
- Climb It Four (4) separate Clip n' Climb climbing walls.
- 4 Zip Lines over 200' and over water.

## **INTERIOR PHOTOS**