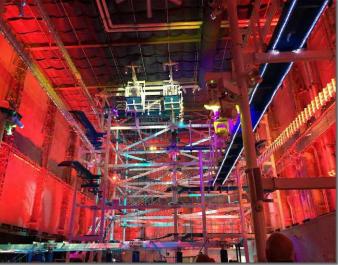

## **ROPES COURSE**

- Largest indoor ropes course in the world with over 100 activities
- Liquid Fireworks: Jordan's very own water show with over 1000 water nozzles choreographed to state of the art lights, sounds and music.
- Incredible sound and lighting. 100's of lights and 41,000 watts of pure stereo Designed by Clair Solutions, the company that created the Radio City Music Hall, The Grand Ole Opry, and the Michael Jackson Tour experiences
- Climb It Four (4) separate Clip n' Climb climbing walls.
- 4 Zip Lines over 200' and over water.

## **INTERIOR PHOTOS**