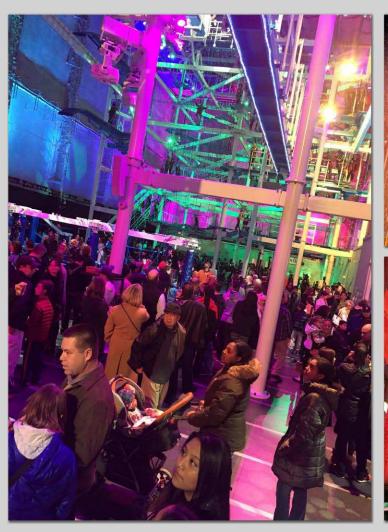

## **ROPES COURSE**

- Largest indoor ropes course in the world with over 100 activities
- Liquid Fireworks: Jordan's very own water show with over 1000 water nozzles choreographed to state of the art lights, sounds and music.
- Incredible sound and lighting. 100's of lights and 41,000 watts of pure stereo Designed by Clair Solutions, the company that created the Radio City Music Hall, The Grand Ole Opry, and the Michael Jackson Tour experiences
- Climb It Four (4) separate Clip n' Climb climbing walls.
- 4 Zip Lines over 200' and over water.

## **INTERIOR PHOTOS**