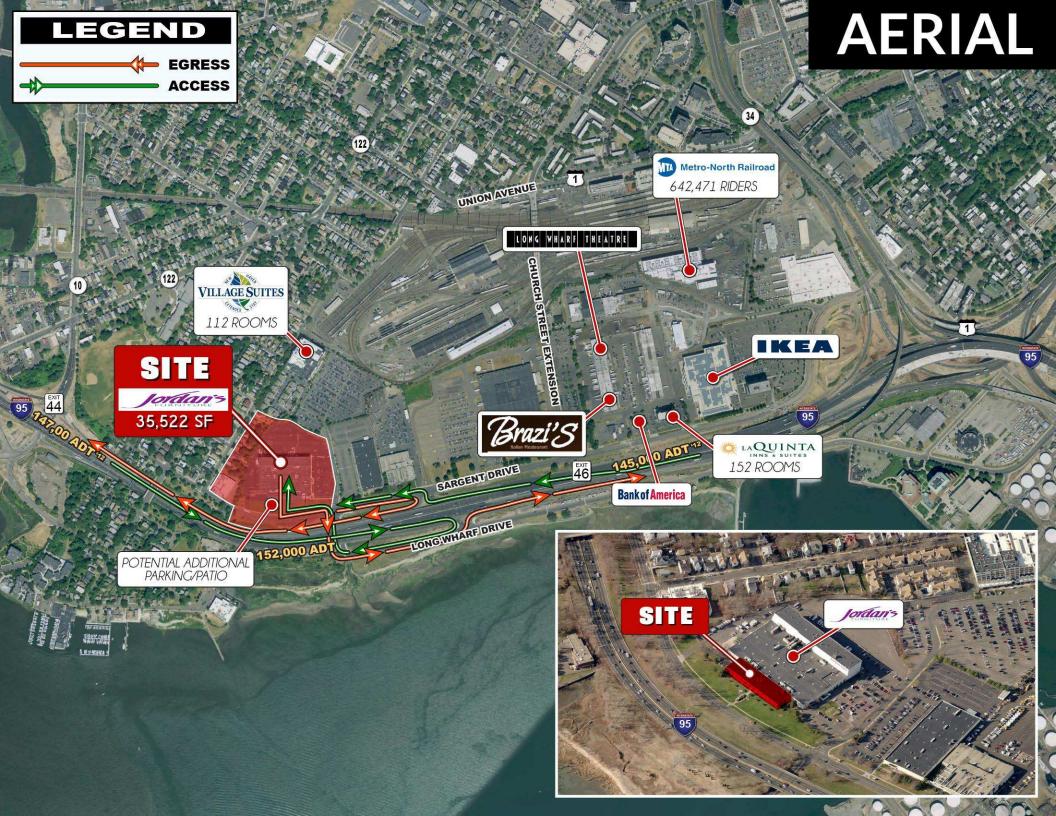

## **FLAGSHIP OPPORTUNITY**

Located at the intersection of I-95 (145,000 ADT) & I-91 (143,000 ADT)

Dynamic presence and visibility along I-95 with over 300' of frontage and pylon opportunity

Join the only Jordan's Furniture and IKEA in Connecticut

Parking Spaces: Potential for Up to 726 spaces

Proximate to Yale University accommodating +/- 12,000 students and over 4,000 faculty members

Strong regional retail market capturing 690,000 people within a 20 minute drive time

Flexible Size Options

Lower-level available up to 11,562 sf Upper-level up to 23,960 sf Stacked space can be combined to create 35,522 sf

ASKING RENT AVAILABLE UPON REQUEST

 POPULATION
 149,656
 248,044
 454,266