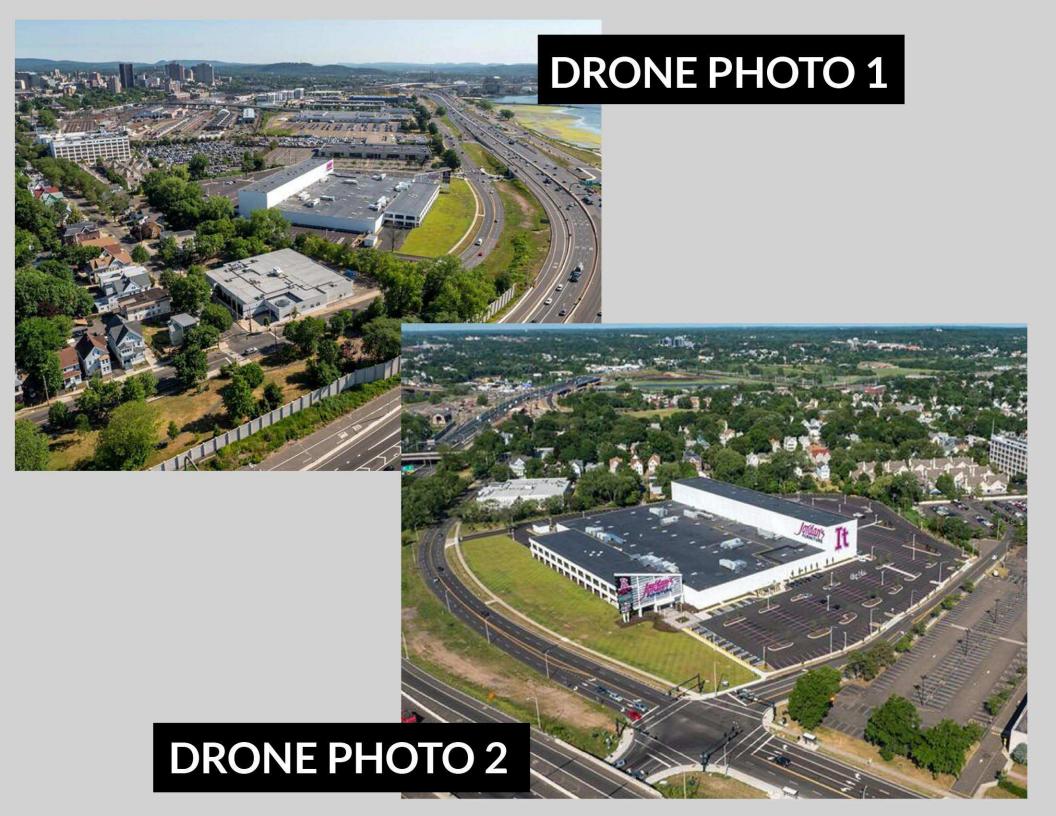

## 40 SARGENT DRIVE NEW HAVEN, CONNECTICUT

## **FLAGSHIP OPPORTUNITY**

Located at the intersection of I-95 (145,000 ADT) & I-91 (143,000 ADT)

Dynamic presence and visibility along I-95 with over 300' of frontage and pylon opportunity

Join the only Jordan's Furniture and IKEA in Connecticut

Parking Spaces: Potential for Up to 726 spaces

Proximate to Yale University accommodating +/- 12,000 students and over 4,000 faculty members

Strong regional retail market capturing 690,000 people within a 20 minute drive time

Flexible Size Options

Lower-level available up to 11,562 sf Upper-level up to 23,960 sf Stacked space can be combined to create 35,522 sf

ASKING RENT AVAILABLE UPON REQUEST

 POPULATION
 149,656
 248,044
 454,266