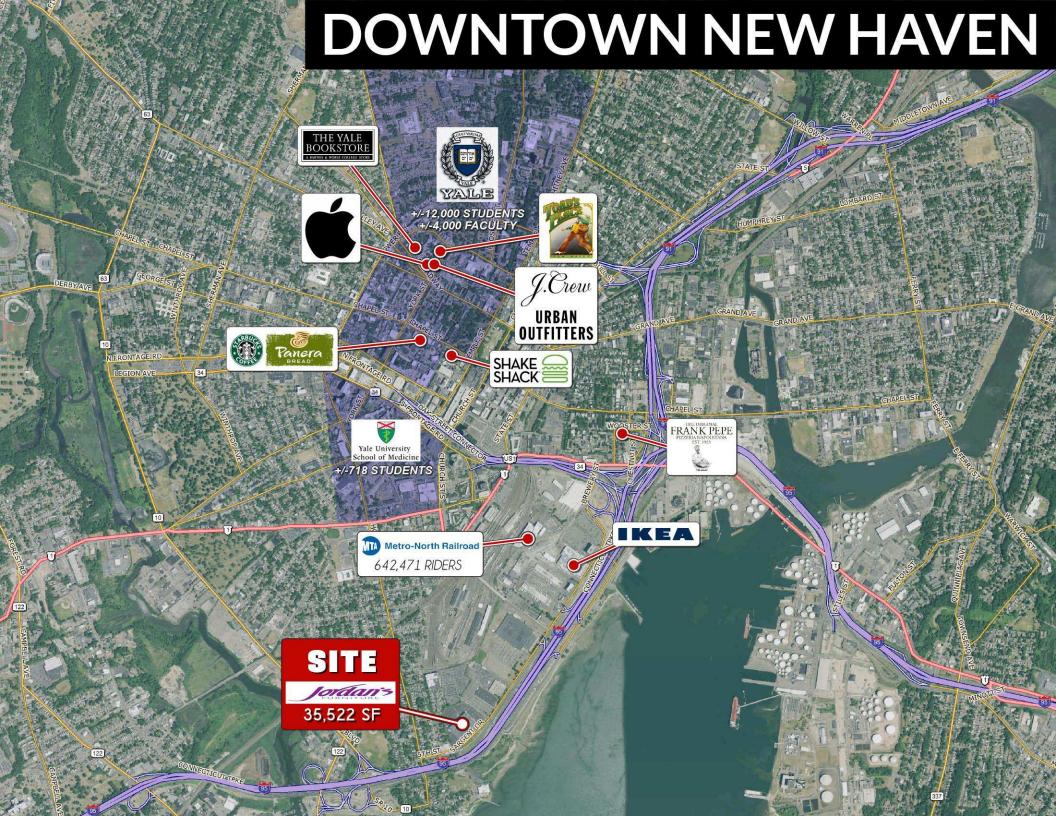

Parking Spaces: Potential for Up to 726 spaces

Proximate to Yale University accommodating +/- 12,000 students and over 4,000 faculty members

Strong regional retail market capturing 690,000 people within a 20 minute drive time